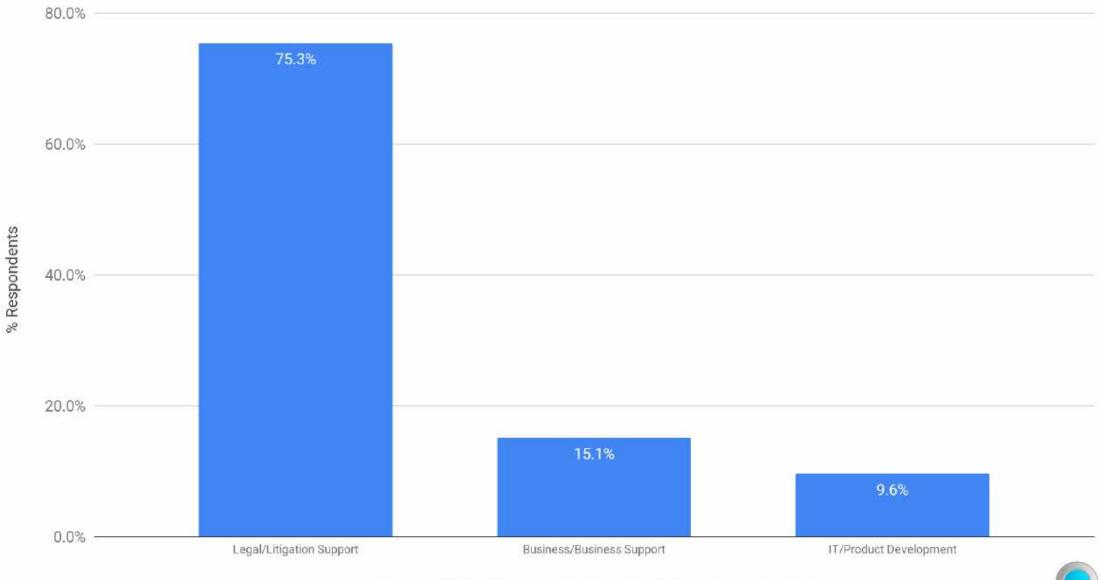

#### Survey Respondents by Primary Function

Summer 2022 eDiscovery Business Confidence Survey (n=73)