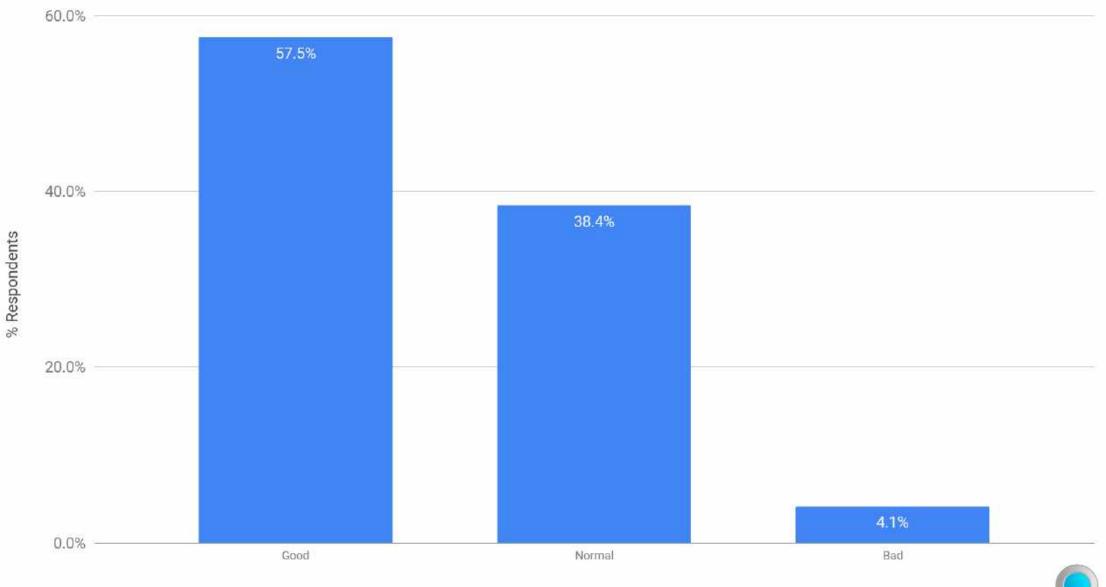

#### **Current Business Climate Overview**

Summer 2022 eDiscovery Business Confidence Survey (n=73)

**Business Climate** 