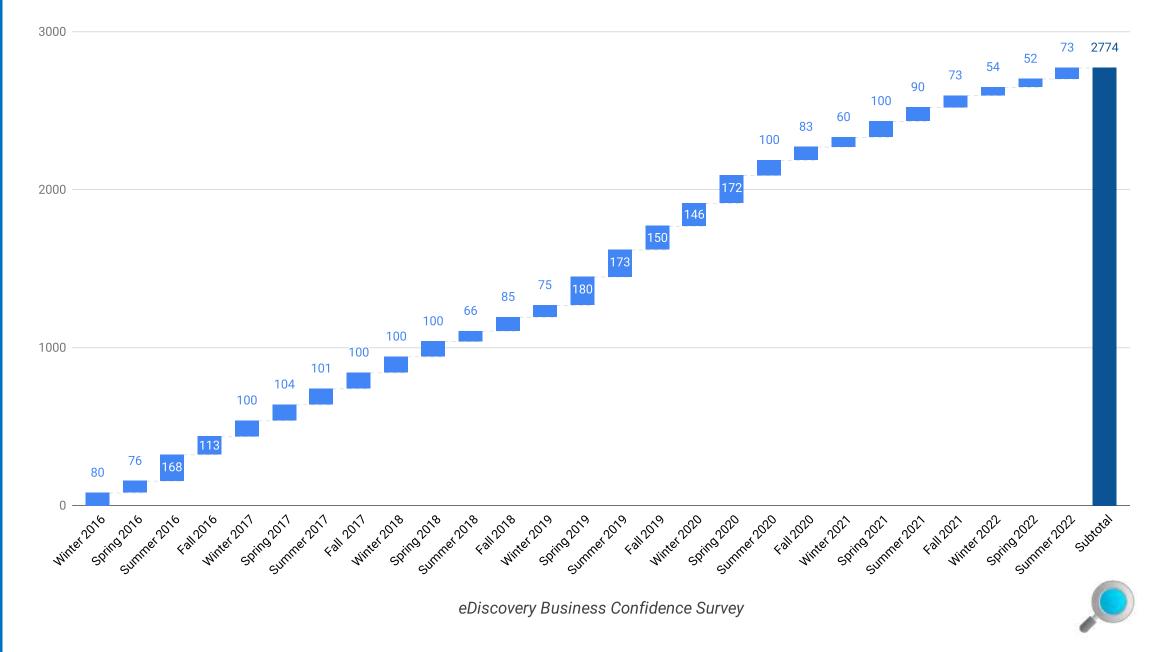

## Market Kinetics eDiscovery Business Confidence - Summer 2022

### Complex ODiscovery

# Business Confidence

Background Business Climate Performance Concerns Operational Metrics Context







### Background Quarterly Business Confidence Survey Summer 2022



#### Survey Respondents (Individual and Aggregate Overview)



#### Survey Respondents by Organizational Segment



Summer 2022 eDiscovery Business Confidence Survey (n=73)

#### Survey Respondents by Geographic Region



Summer 2022 eDiscovery Business Confidence Survey (n=73)

#### Survey Respondents by Primary Function



Summer 2022 eDiscovery Business Confidence Survey (n=73)

#### Survey Respondents by Level of Support



Summer 2022 eDiscovery Business Confidence Survey (n=73)

Background



# Results

Quarterly Business Confidence Survey Summer 2022



#### **Current Business Climate Overview**



Summer 2022 eDiscovery Business Confidence Survey (n=73)

**Business Climate** 

#### **Business Climate Overview + Six Months**



Summer 2022 eDiscovery Business Confidence Survey (n=73)



#### **Revenue Overview + Six Months**



Summer 2022 eD