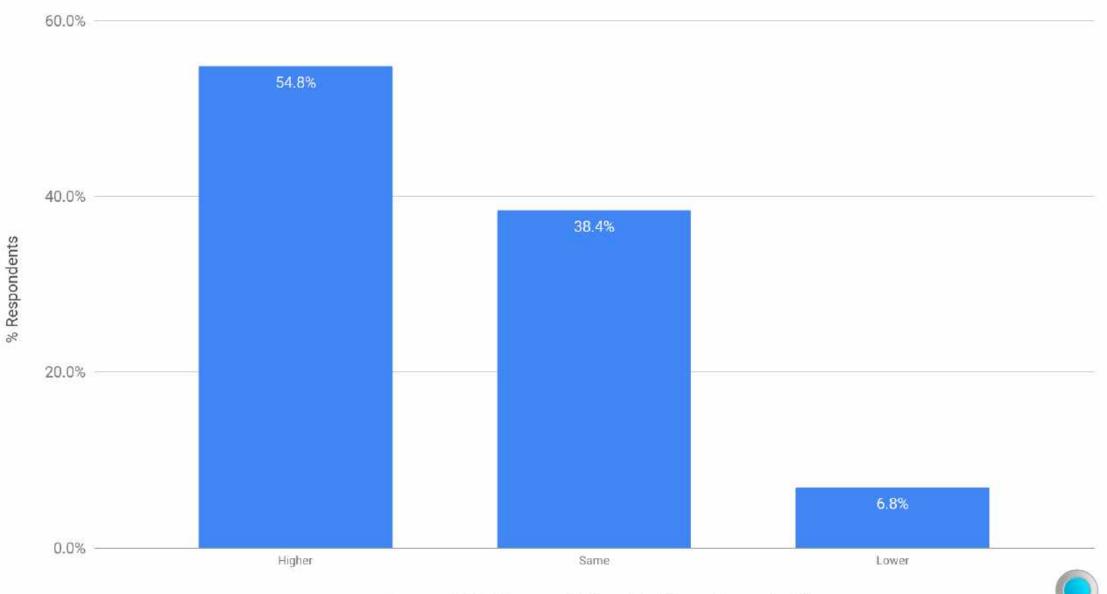

#### **Revenue Overview + Six Months**

Summer 2022 eDiscovery Business Confidence Survey (n=73)

**Business Climate** 