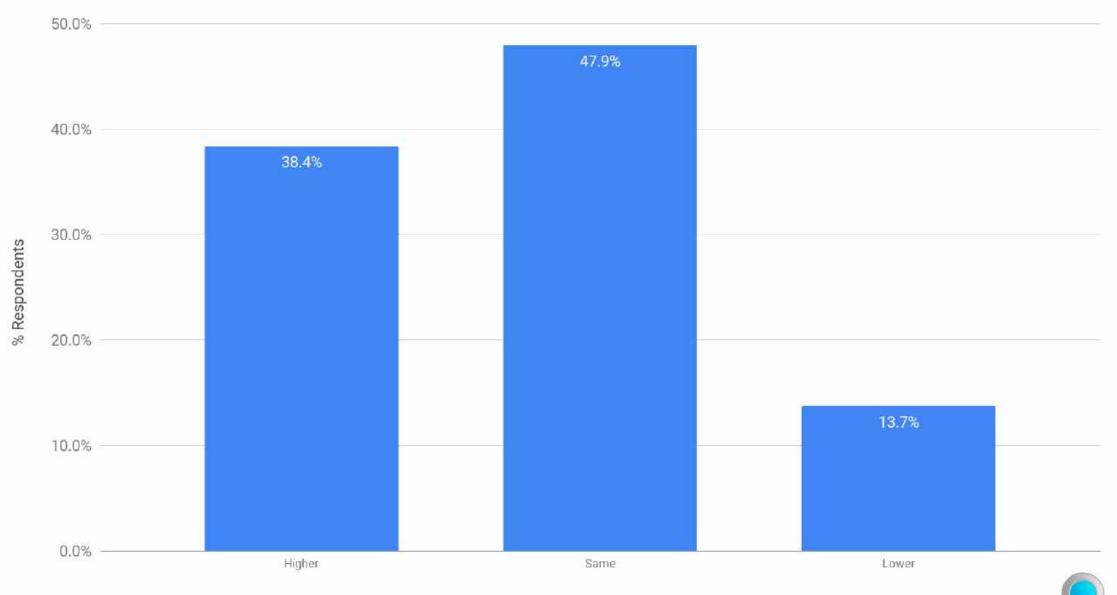

#### **Business Climate Overview + Six Months**

Summer 2022 eDiscovery Business Confidence Survey (n=73)