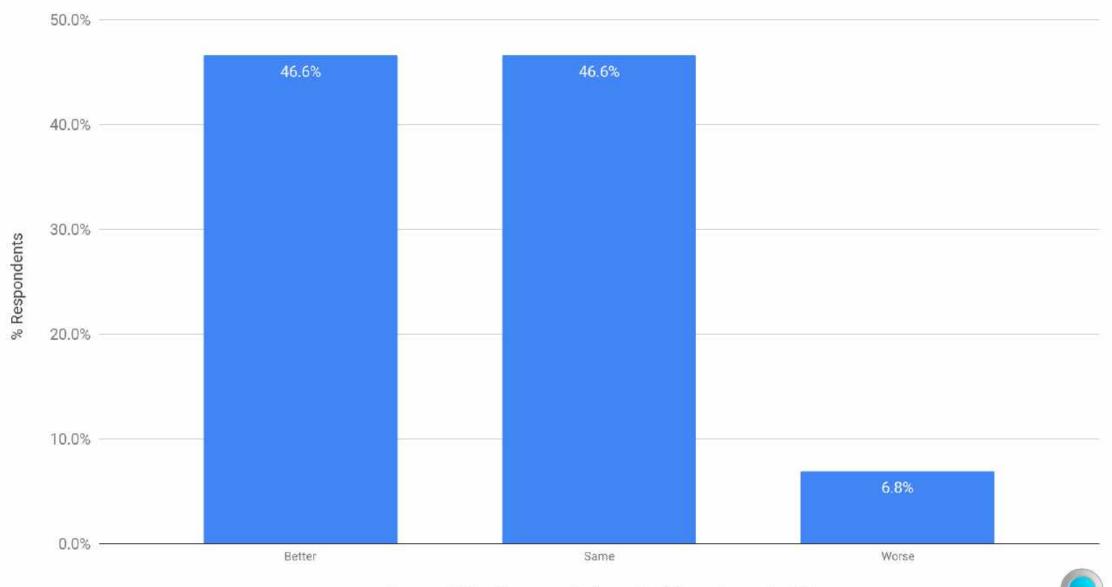

#### **Business Climate Overview + Six Months**

Summer 2022 eDiscovery Business Confidence Survey (n=73)