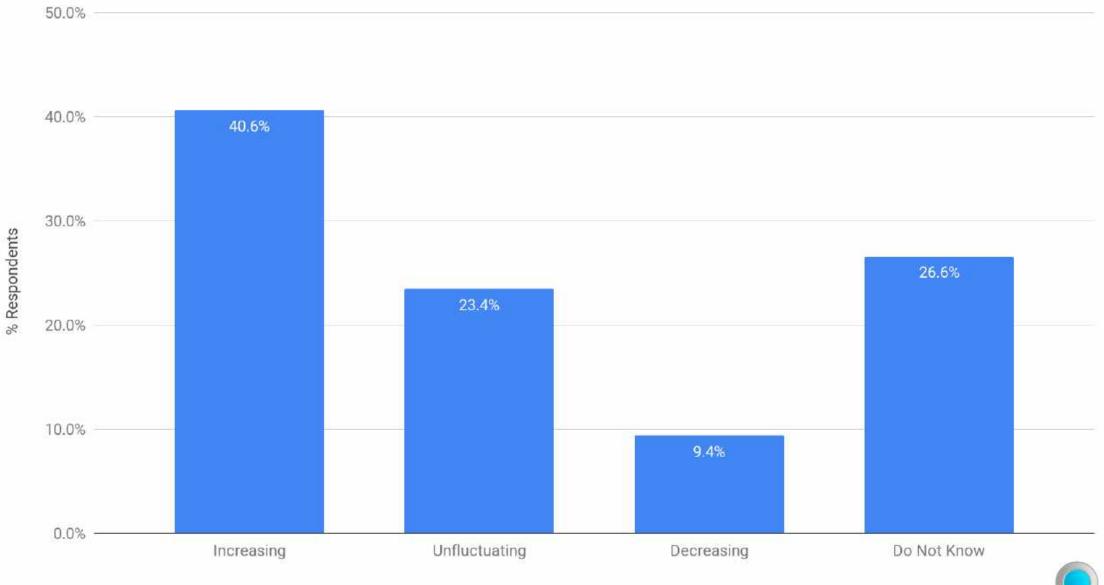

#### eDiscovery Business Metric Trajectory: Days Sales Outstanding

Summer 2022 eDiscovery Business Confidence Survey (n=64)

**Operational Metrics** 