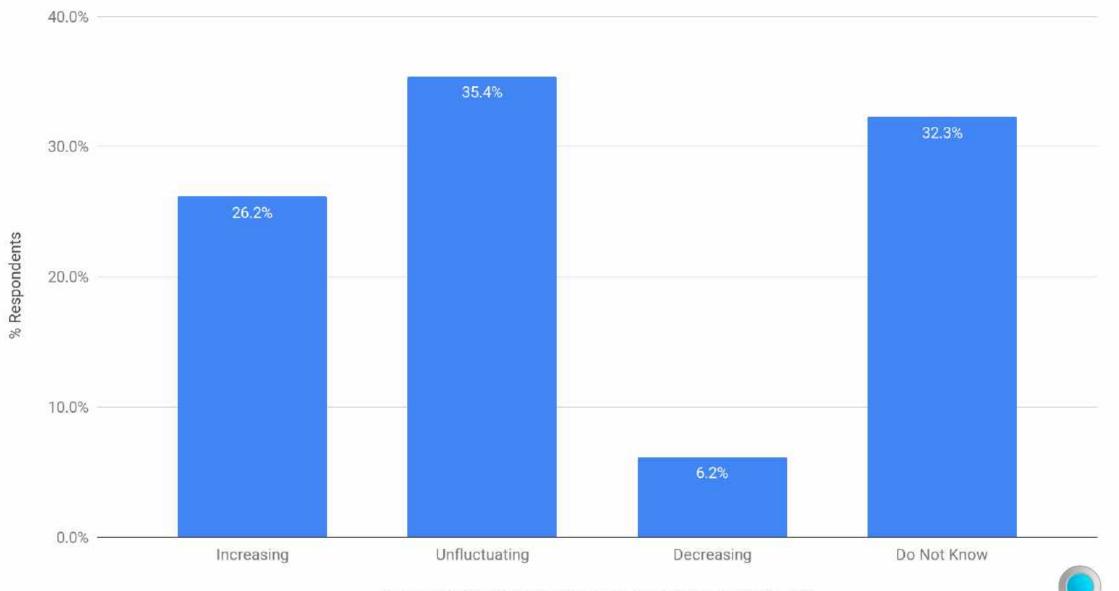

#### eDiscovery Business Metric Trajectory: Monthly Recurring Revenue

Summer 2022 eDiscovery Business Confidence Survey (n=64)

eDiscovery Business Metric Trajectory: Distribution of Revenue Across Customer Base