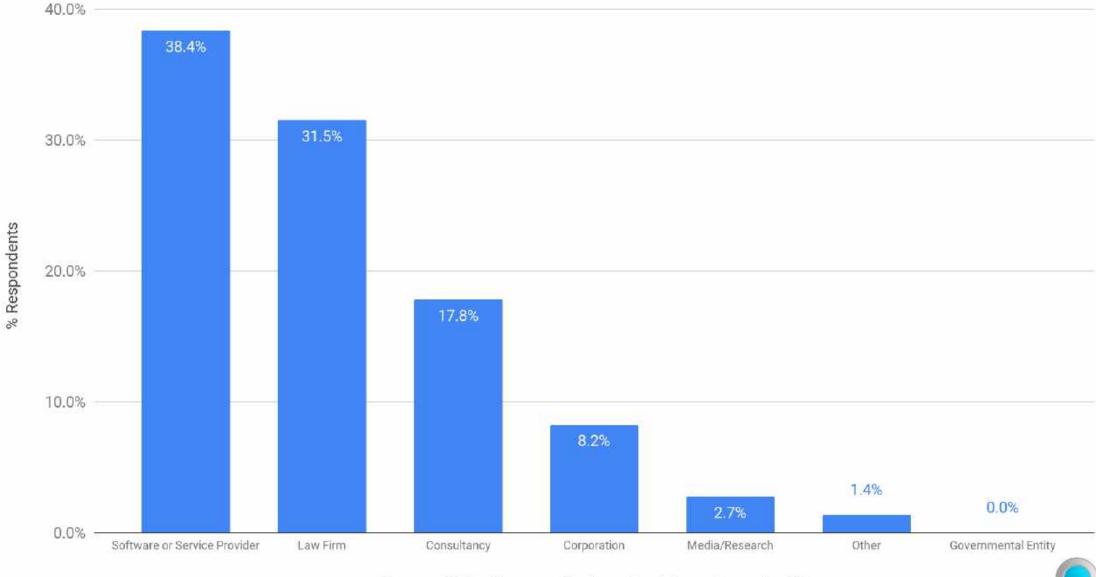

#### Survey Respondents by Organizational Segment

Summer 2022 eDiscovery Business Confidence Survey (n=73)