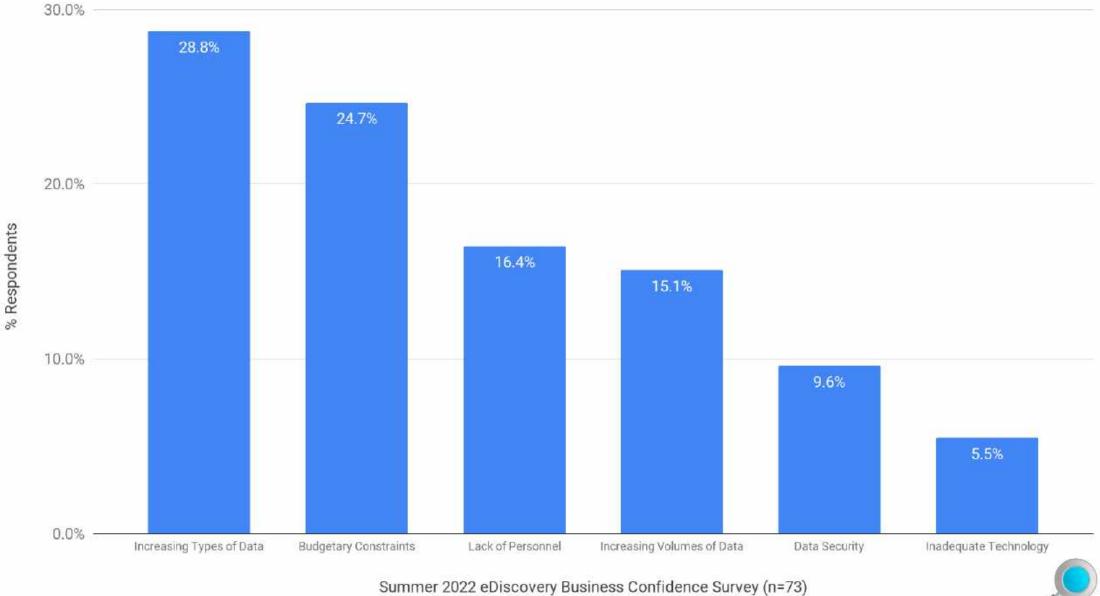

imary Function



Summer 2022 eDiscovery Business Confidence Survey (n=73)

#### Survey Respondents by Level of Support



Summer 2022 eDiscovery Business Confidence Survey (n=73)

Background



# Results

Quarterly Business Confidence Survey Summer 2022



#### **Current Business Climate Overview**



Summer 2022 eDiscovery Business Confidence Survey (n=73)

**Business Climate** 

#### **Business Climate Overview + Six Months**



Summer 2022 eDiscovery Business Confidence Survey (n=73)



#### **Revenue Overview + Six Months**



Summer 2022 eDiscovery Business Confidence Survey (n=73)

**Business Climate** 

#### **Profits Overview + Six Months**



Summer 2022 eDiscovery Business Confidence Survey (n=73)

**Business** Climate

#### **Issues Impacting eDiscovery Business Performance**



### 40.0% 32.8% 30.0% 31.3% 26.6% % Respondents 20.0% 10.0% 9.4% 0.0% Unfluctuating Do Not Know Increasing Decreasing

#### eDiscovery Business Metric Trajectory: Days Sales Outstanding

Summer 2022 eDiscovery Business Confidence Survey (n=64)

**Operational Metrics** 

#### eDiscovery Business Metric Trajectory: Monthly Recurring Revenue



Summer 2022 eDiscovery Business Confidence Survey (n=64)



eDiscovery Business Metric Trajectory: Distribution of Revenue Across Customer Base

Summer 2022 eDiscovery Business Confidence Survey (n=65)

Context Hyperlinks

**ComplexDiscovery** 

Market Size

**Investments** 

**Business Confidence** 

Second Requests





## Complex Discovery

<u>ComplexDiscovery.com</u> | <u>info@complexdiscovery.com</u>