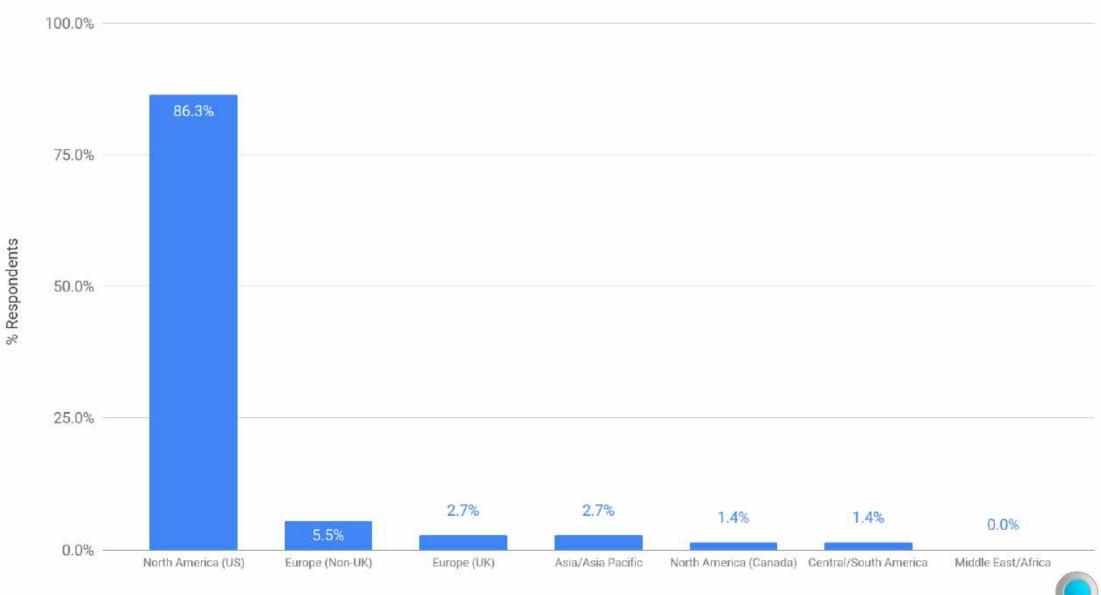

#### Survey Respondents by Geographic Region

Summer 2022 eDiscovery Business Confidence Survey (n=73)