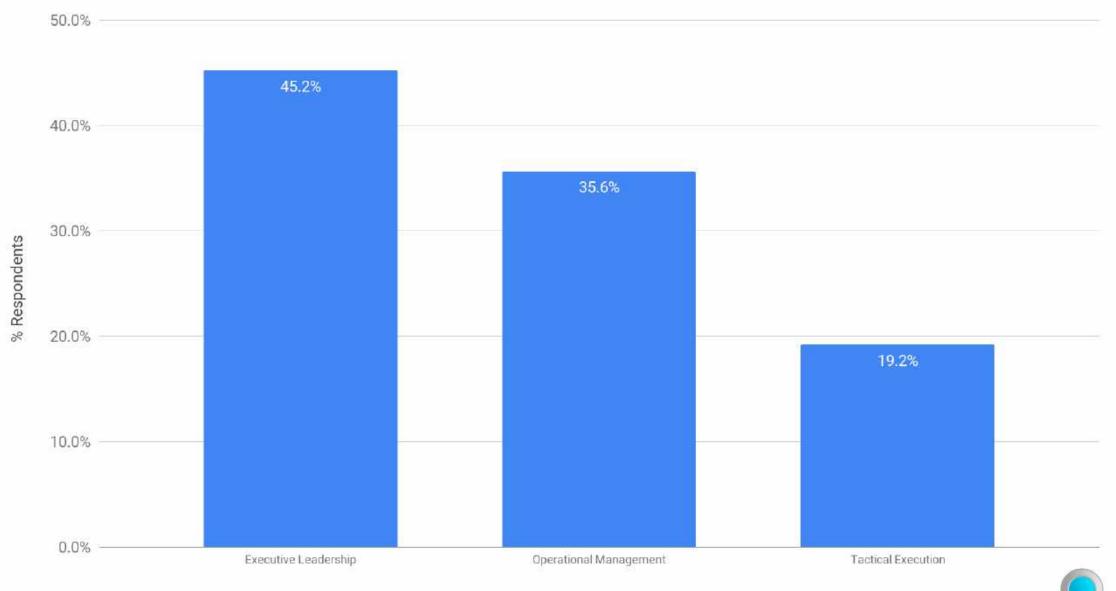

#### Survey Respondents by Primary Function

Summer 2022 eDiscovery Business Confidence Survey (n=73)