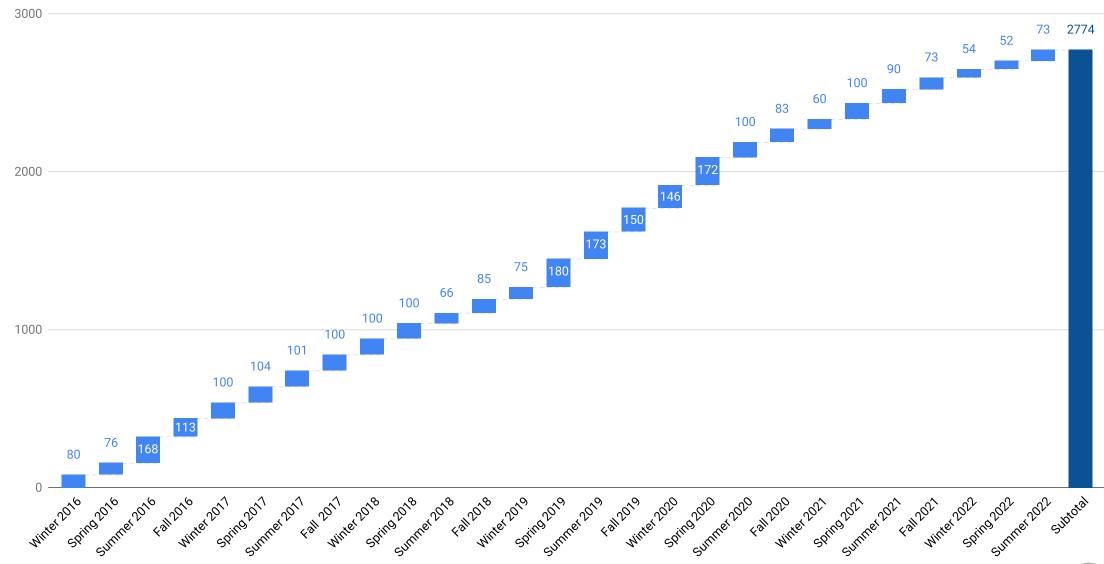

# Market Kinetics eDiscovery Business Confidence - An Aggregate Overview Summer 2022 Complex Discovery

### Business Confidence

Background

**Business Climate** 

**Revenue Overview** 

**Profits Overview** 

**Performance Concerns** 

Context







## M Background

Quarterly Business Confidence Survey Summer 2022



#### **Survey Respondents (Individual and Aggregate Overview)**





#### **Survey Respondents by Industry Segment**



#### **Survey Respondents by Level of Support**







## Aggregate Results Quarterly Business Confidence Survey

Overview of 27 Surveys



#### **General Climate Overview**



#### General Climate Overview + Six Months



#### Revenue Overview + Six Months



#### **Profits Overview + Six Months**





#### **Issues Impacting eDiscovery Business Performance**



## Context

ComplexDiscovery

**Market Size** 

<u>Investments</u>

**Business Confidence** 

**Second Requests**