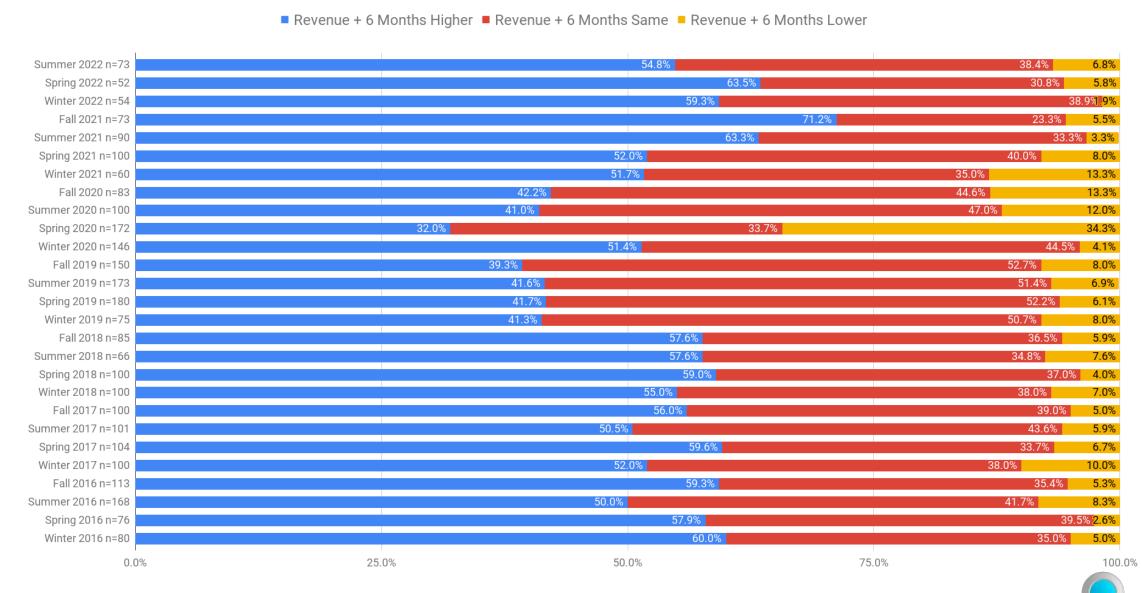

# Market Kinetics eDiscovery Business Confidence - An Aggregate Overview Summer 2022 Complex Discovery

### Business Confidence

Background

**Business Climate** 

**Revenue Overview** 

**Profits Overview** 

**Performance Concerns** 

Context







## M Background

Quarterly Business Confidence Survey Summer 2022



#### **Survey Respondents (Individual and Aggregate Overview)**





#### **Survey Respondents by Industry Segment**



#### **Survey Respondents by Level of Support**







## Aggregate Results Quarterly Business Confidence Survey

Overview of 27 Surveys



#### **General Climate Overview**



#### General Climate Overview + Six Months



#### Revenue Overview + Six Months



#### **Profits Overview + Six Months**





#### **Issues Impacting eDiscovery Business Performance**



## Context

ComplexDiscovery

**Market Size** 

<u>Investments</u>

**Business Confidence** 

**Second Requests**