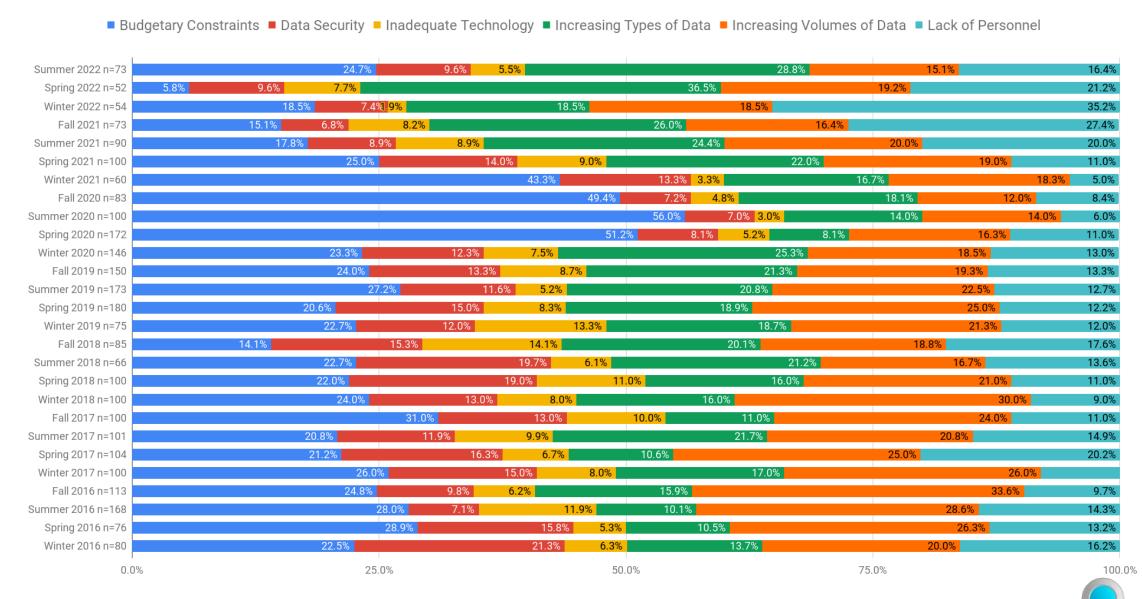

ket Kinetics eDiscovery Business Confidence - An Aggregate Overview Summer 2022 Complex Discovery

### Business Confidence

Background

**Business Climate** 

**Revenue Overview** 

**Profits Overview** 

**Performance Concerns** 

Context







## M Background

Quarterly Business Confidence Survey Summer 2022



#### **Survey Respondents (Individual and Aggregate Overview)**





#### **Survey Respondents by Industry Segment**



#### **Survey Respondents by Level of Support**







## Aggregate Results Quarterly Business Confidence Survey

Overview of 27 Surveys



#### **General Climate Overview**



#### General Climate Overview + Six Months



#### Revenue Overview + Six Months



#### **Profits Overview + Six Months**





#### **Issues Impacting eDiscovery Business Performance**



## Context

ComplexDiscovery

**Market Size** 

<u>Investments</u>

**Business Confidence** 

**Second Requests**