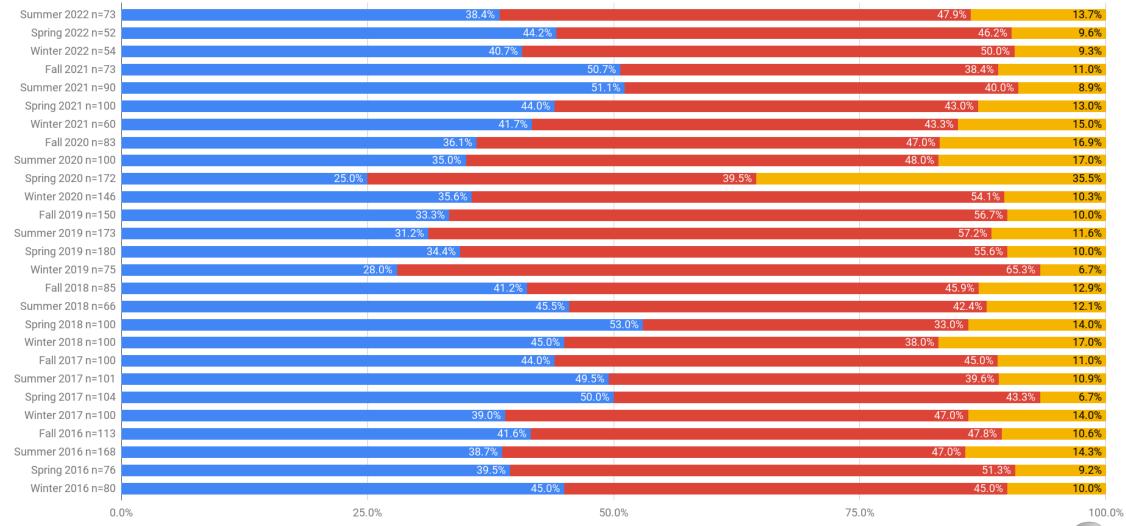

# Market Kinetics eDiscovery Business Confidence - An Aggregate Overview Summer 2022 Complex Discovery

### Business Confidence

Background

**Business Climate** 

**Revenue Overview** 

**Profits Overview** 

**Performance Concerns** 

Context







## M Background

Quarterly Business Confidence Survey Summer 2022



#### **Survey Respondents (Individual and Aggregate Overview)**





#### **Survey Respondents by Industry Segment**



#### **Survey Respondents by Level of Support**







## Aggregate Results Quarterly Business Confidence Survey

Overview of 27 Surveys



#### **General Climate Overview**



#### General Climate Overview + Six Months



#### Revenue Overview + Six Months



#### **Profits Overview + Six Months**





#### **Issues Impacting eDiscovery Business Performance**



## Context

ComplexDiscovery

**Market Size** 

<u>Investments</u>

**Business Confidence** 

**Second Requests**