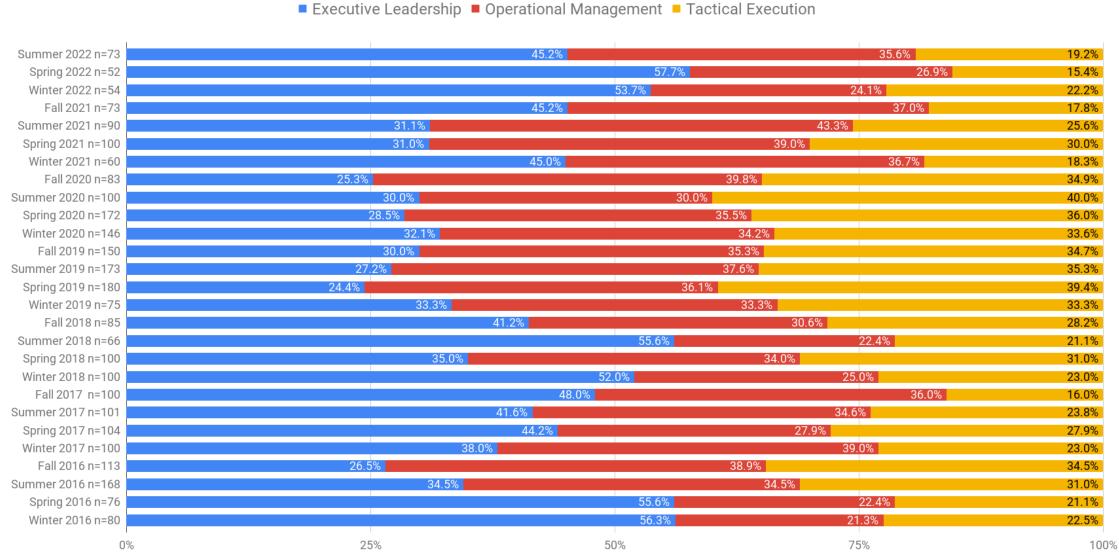

# Market Kinetics eDiscovery Business Confidence - An Aggregate Overview Summer 2022 Complex Discovery

### Business Confidence

Background

**Business Climate** 

**Revenue Overview** 

**Profits Overview** 

**Performance Concerns** 

Context







## M Background

Quarterly Business Confidence Survey Summer 2022



#### **Survey Respondents (Individual and Aggregate Overview)**





#### **Survey Respondents by Industry Segment**



#### **Survey Respondents by Level of Support**







## Aggregate Results Quarterly Business Confidence Survey

Overview of 27 Surveys



#### **General Climate Overview**



#### General Climate Overview + Six Months



#### Revenue Overview + Six Months



#### **Profits Overview + Six Months**





#### **Issues Impacting eDiscovery Business Performance**



## Context

ComplexDiscovery

**Market Size** 

<u>Investments</u>

**Business Confidence** 

**Second Requests**