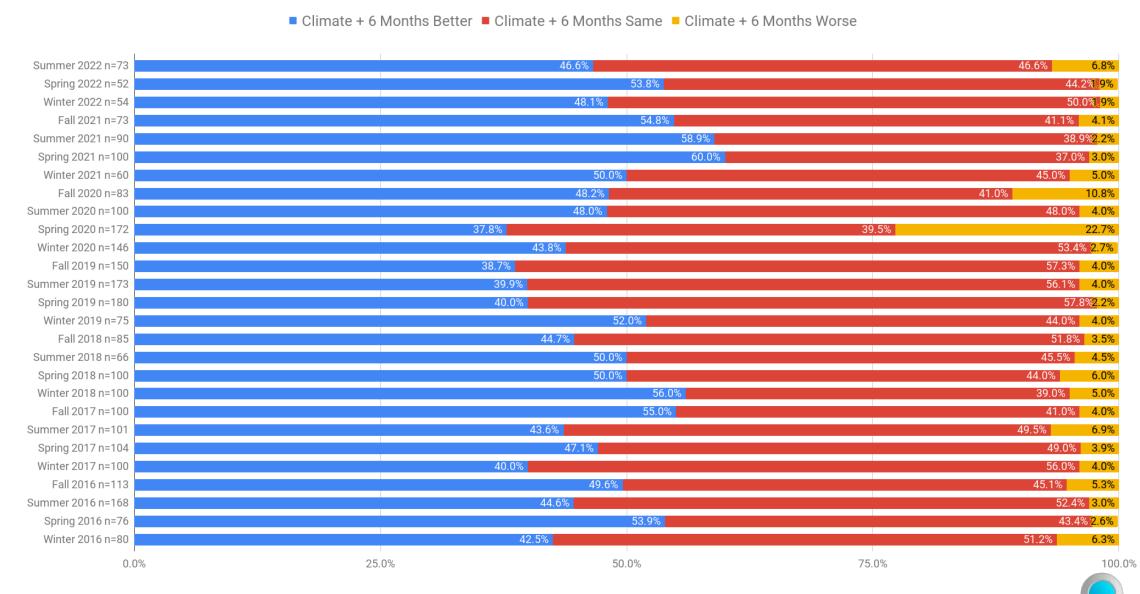

# Market Kinetics eDiscovery Business Confidence - An Aggregate Overview Summer 2022 Complex Discovery

### Business Confidence

Background

**Business Climate** 

**Revenue Overview** 

**Profits Overview** 

**Performance Concerns** 

Context







## M Background

Quarterly Business Confidence Survey Summer 2022



#### **Survey Respondents (Individual and Aggregate Overview)**





#### **Survey Respondents by Industry Segment**



#### **Survey Respondents by Level of Support**







## Aggregate Results Quarterly Business Confidence Survey

Overview of 27 Surveys



#### **General Climate Overview**



#### General Climate Overview + Six Months



#### Revenue Overview + Six Months



#### **Profits Overview + Six Months**





#### **Issues Impacting eDiscovery Business Performance**



## Context

ComplexDiscovery

**Market Size** 

<u>Investments</u>

**Business Confidence** 

**Second Requests**