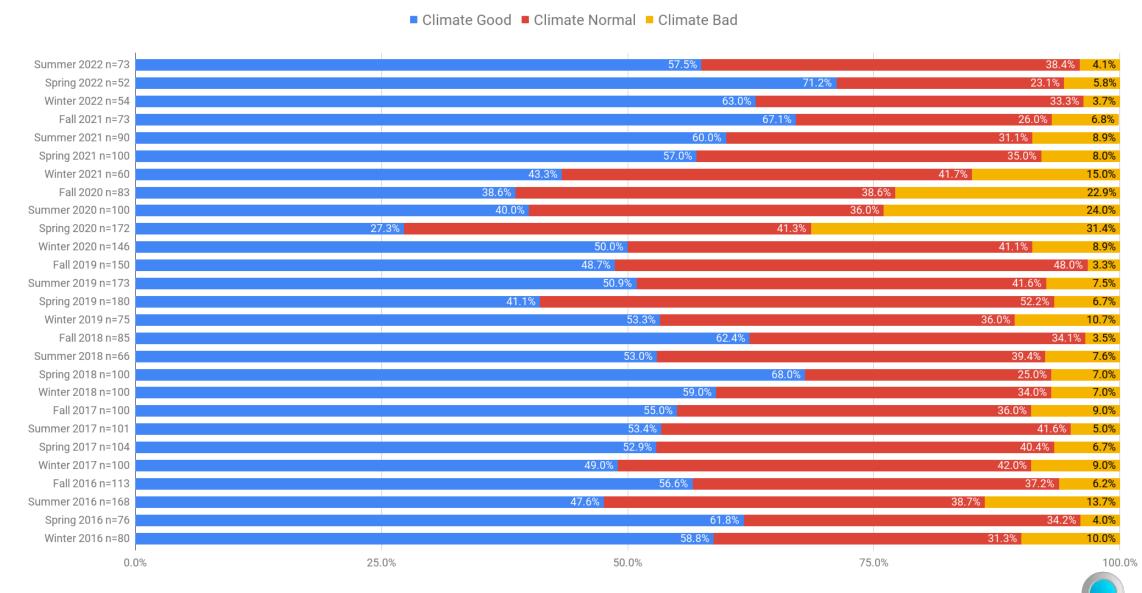

# Market Kinetics eDiscovery Business Confidence - An Aggregate Overview Summer 2022 Complex Discovery

### Business Confidence

Background

**Business Climate** 

**Revenue Overview** 

**Profits Overview** 

**Performance Concerns** 

Context







## M Background

Quarterly Business Confidence Survey Summer 2022



#### **Survey Respondents (Individual and Aggregate Overview)**





#### **Survey Respondents by Industry Segment**



#### **Survey Respondents by Level of Support**







## Aggregate Results Quarterly Business Confidence Survey

Overview of 27 Surveys



#### **General Climate Overview**



#### General Climate Overview + Six Months



#### Revenue Overview + Six Months



#### **Profits Overview + Six Months**





#### **Issues Impacting eDiscovery Business Performance**



## Context

ComplexDiscovery

**Market Size** 

<u>Investments</u>

**Business Confidence** 

**Second Requests**