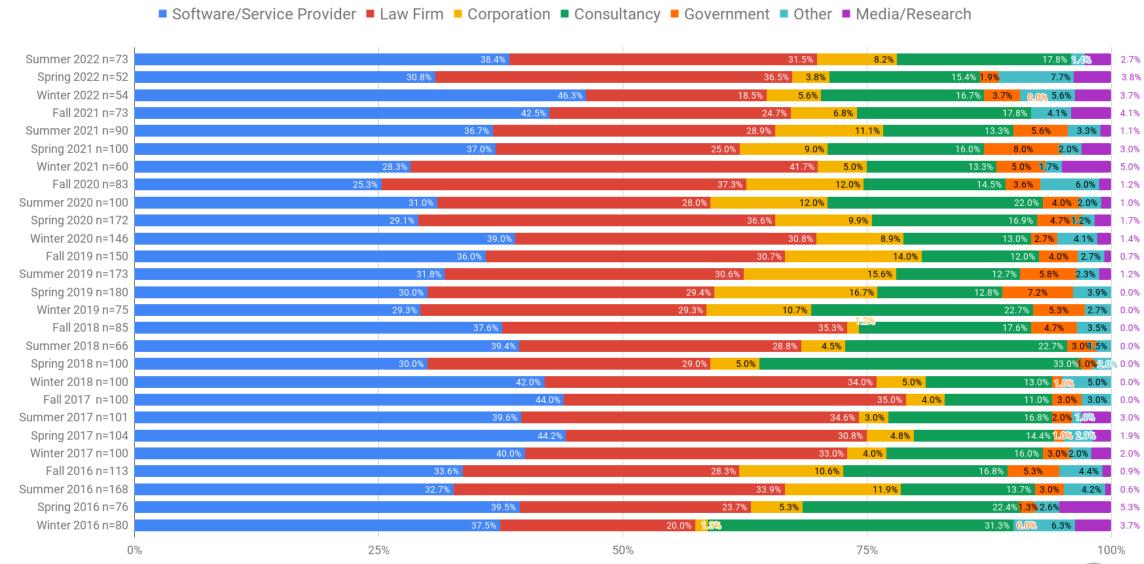

# Market Kinetics eDiscovery Business Confidence - An Aggregate Overview Summer 2022 Complex Discovery

### Business Confidence

Background

**Business Climate** 

**Revenue Overview** 

**Profits Overview** 

**Performance Concerns** 

Context







## M Background

Quarterly Business Confidence Survey Summer 2022



#### **Survey Respondents (Individual and Aggregate Overview)**





#### **Survey Respondents by Industry Segment**



#### **Survey Respondents by Level of Support**







## Aggregate Results Quarterly Business Confidence Survey

Overview of 27 Surveys



#### **General Climate Overview**



#### General Climate Overview + Six Months



#### Revenue Overview + Six Months



#### **Profits Overview + Six Months**





#### **Issues Impacting eDiscovery Business Performance**



## Context

ComplexDiscovery

**Market Size** 

<u>Investments</u>

**Business Confidence** 

**Second Requests**