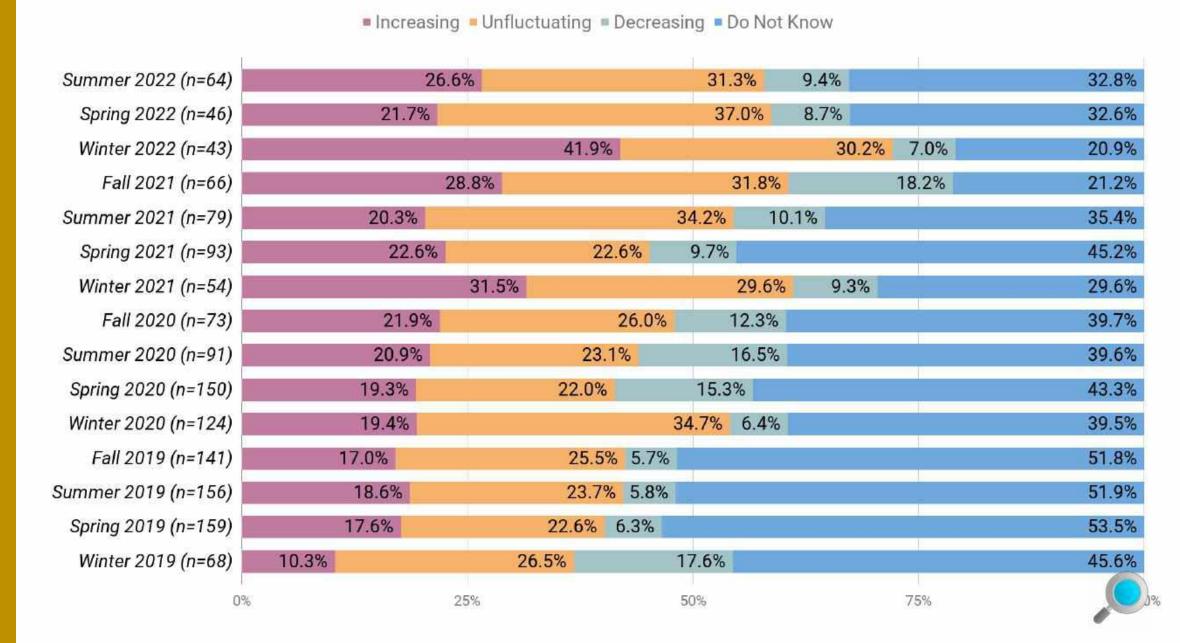

# Aggregate Results Quarterly Business Confidence Survey

Operational Metrics - 15 Surveys