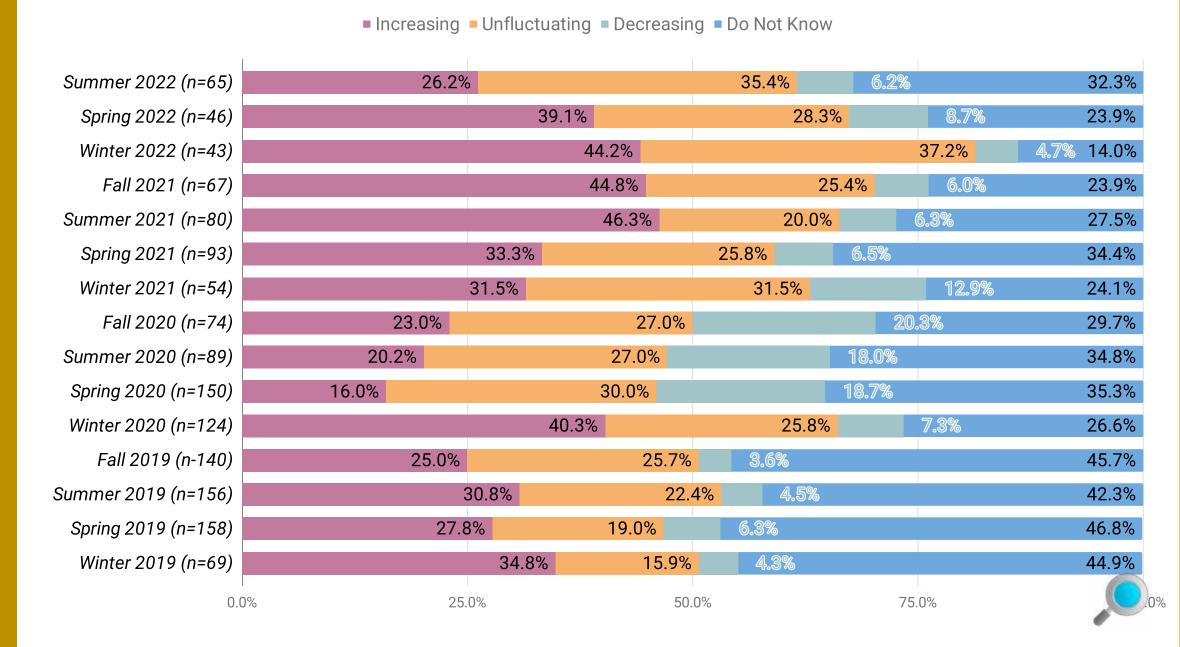

s

Background

**Days Sales Outstanding** 

Monthly Recurring Revenue

Distribution of Revenue

Context







## Background

Quarterly Business Confidence Survey Summer 2022 Operational Metrics Results



### eDiscovery Business Metric Trajectory: Days Sales Outstanding

40.0%



0.0%

Increasing

### eDiscovery Business Metric Trajectory: Monthly Recurring Revenue







### eDiscovery Business Metric Trajectory: Distribution of Revenue Across Customer Base







# Aggregate Results Quarterly Business Confidence Survey

Operational Metrics - 15 Surveys



### eDiscovery Business Metric Trajectory: Days Sales Outstanding



### eDiscovery Business Metric Trajectory: Monthly Recurring Revenue



#### **eDiscovery Business Metric Trajectory: Distribution of Revenue Across Customer Base**



## Context

ComplexDiscovery

**Market Size** 

<u>Investments</u>

**Business Confidence** 

**Second Requests**