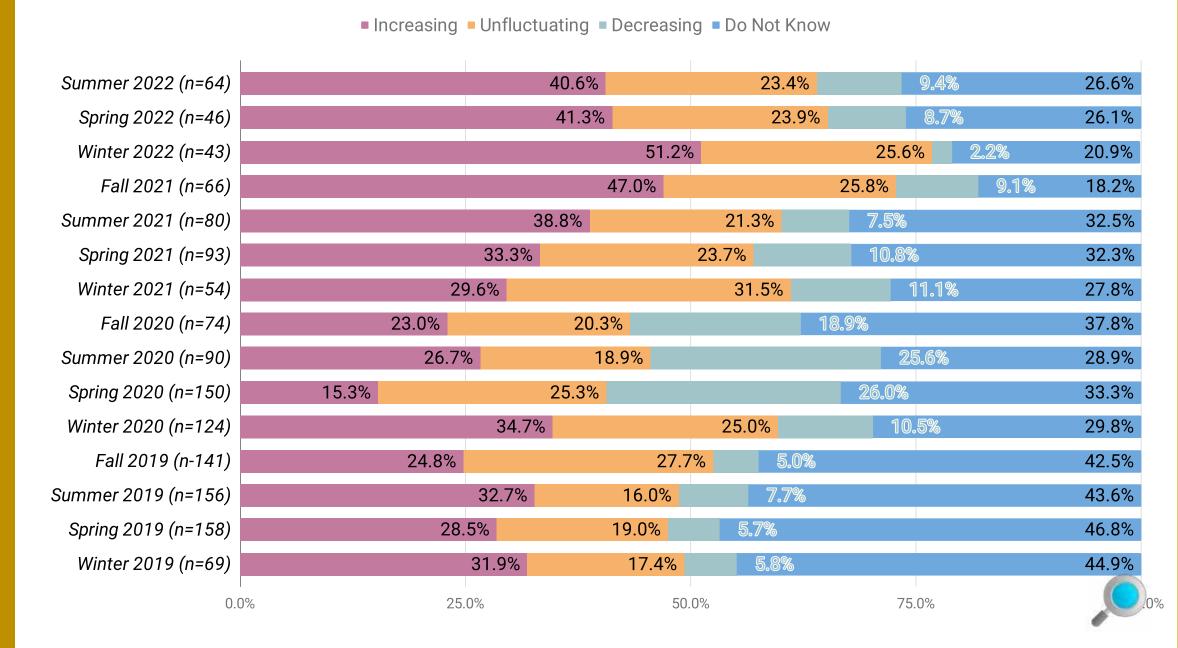

### eDiscovery Business Metric Trajectory: Days Sales Outstanding

40.0%

0.0%

Increasing

### eDiscovery Business Metric Trajectory: Days Sales Outstanding