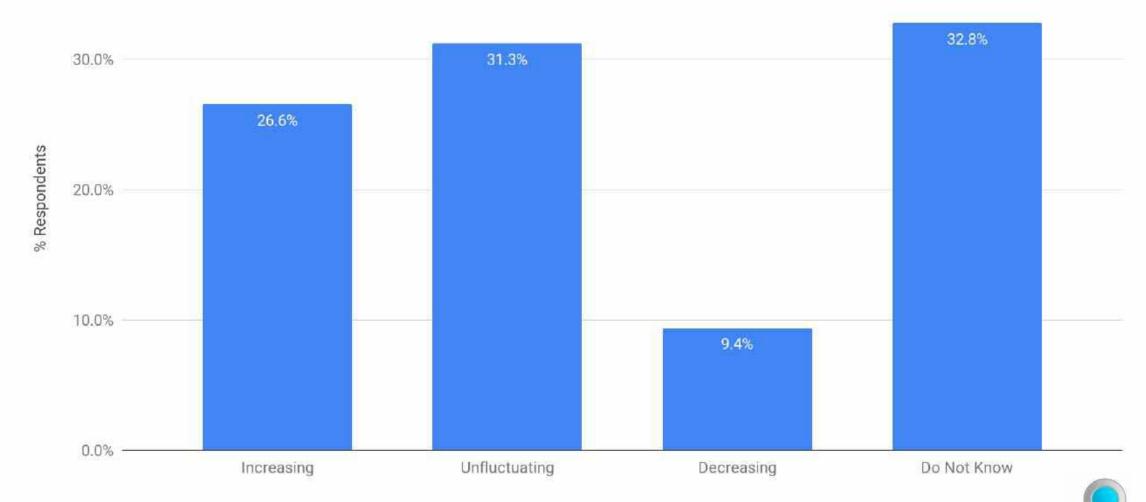

### eDiscovery Business Metric Trajectory: Days Sales Outstanding

40.0%

0.0%

Increasing

### eDiscovery Business Metric Trajectory: Days Sales Outstanding