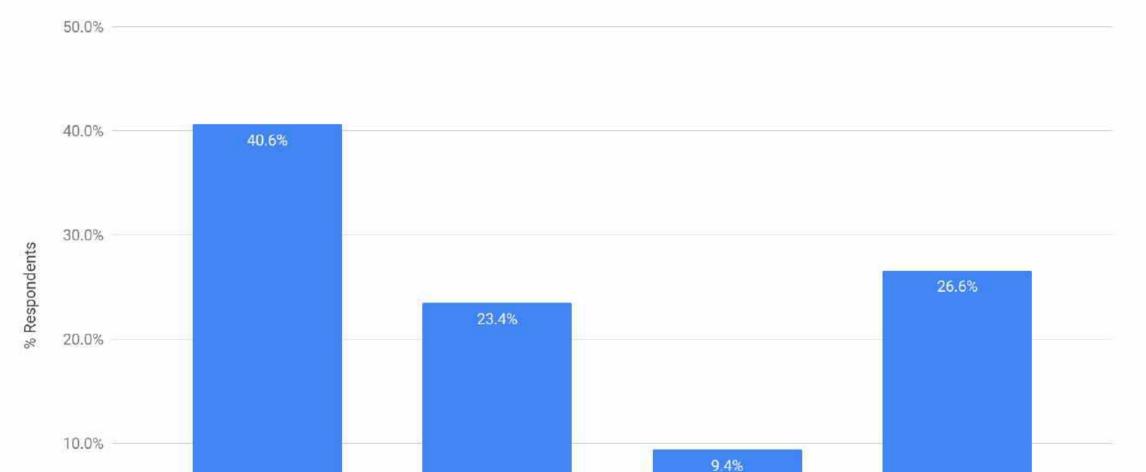

## Operational Metrics

Background

**Days Sales Outstanding** 

Monthly Recurring Revenue

Distribution of Revenue

Context







## Background

Quarterly Business Confidence Survey Summer 2022 Operational Metrics Results



### eDiscovery Business Metric Trajectory: Days Sales Outstanding

40.0%



0.0%

Increasing

### eDiscovery Business Metric Trajectory: Monthly Recurring Revenue







### eDiscovery Business Metric Trajectory: Distribution of Revenue Across Customer Base







# Aggregate Results Quarterly Business Confidence Survey

Operational Metrics - 15 Surveys



### eDiscovery Business Metric Trajectory: Days Sales Outstanding



### eDiscovery Business Metric Trajectory: Monthly Recurring Revenue



#### **eDiscovery Business Metric Trajectory: Distribution of Revenue Across Customer Base**



## Context

ComplexDiscovery

**Market Size** 

<u>Investments</u>

**Business Confidence** 

**Second Requests**