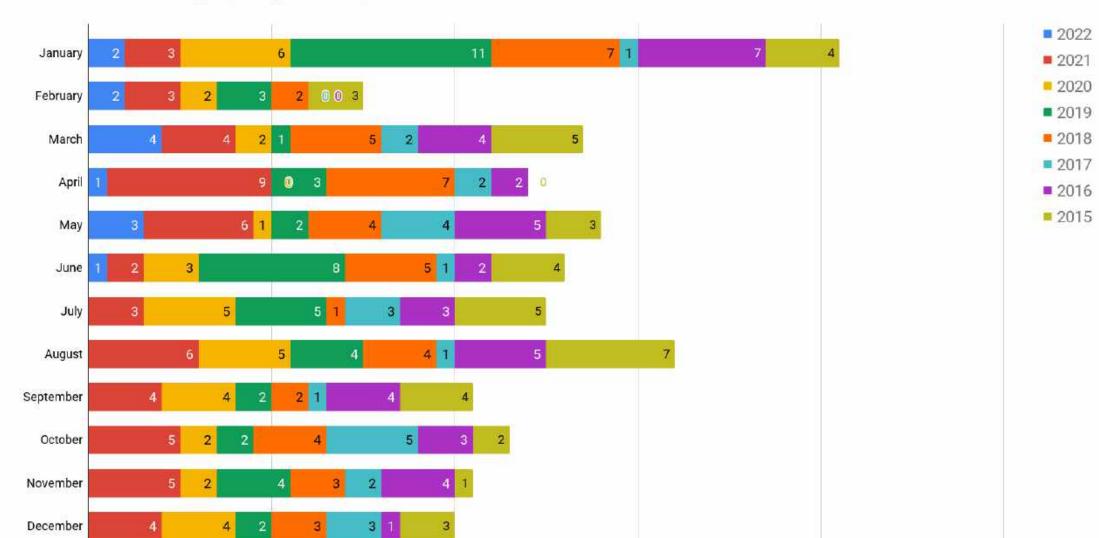

#### 2015-2022 Merger, Acquisition, or Investment Events vs. Month

An Abridged Look at the Business of eDiscovery: January 1, 2015 - June 30, 2022