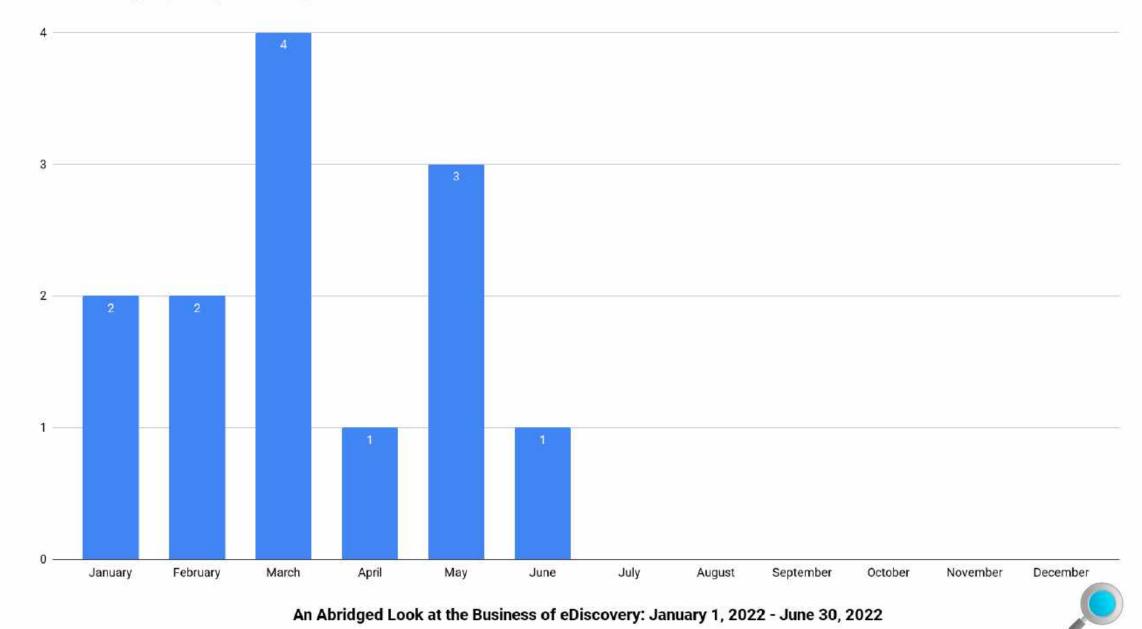

### Market Kinetics Mergers, Acquisitions, and Investments - Q2 2022

# Complex Discovery

## Investments

2022 Activity 2015 - 2022 Activity (By Month) Annual Activity (Monthly Aggregate) Annual Activity (Yearly Aggregate) Context









#### 2022 Merger, Acquisition, or Investment Events vs. Month



Investments



#### 2015-2022 Merger, Acquisition, or Investment Events vs. Month

An Abridged Look at the Business of eDiscovery: January 1, 2015 - June 30, 2022





#### Merger, Acquisition, or Investment Events vs. Month

Investments

#### An Abridged Look at the Business of eDiscovery: November 5, 2001 - June 30, 2022

#### Merger, Acquisition, or Investment Events vs. Year





An Abridged Look at the Business of eDiscovery: November 5, 2001 - June 30, 2022

Context Hyperlinks

**ComplexDiscovery** 

Market Size

**Investments** 

**Business Confidence** 

Second Requests





# Complex Discovery

ComplexDiscovery.com | info@complexdiscovery.com