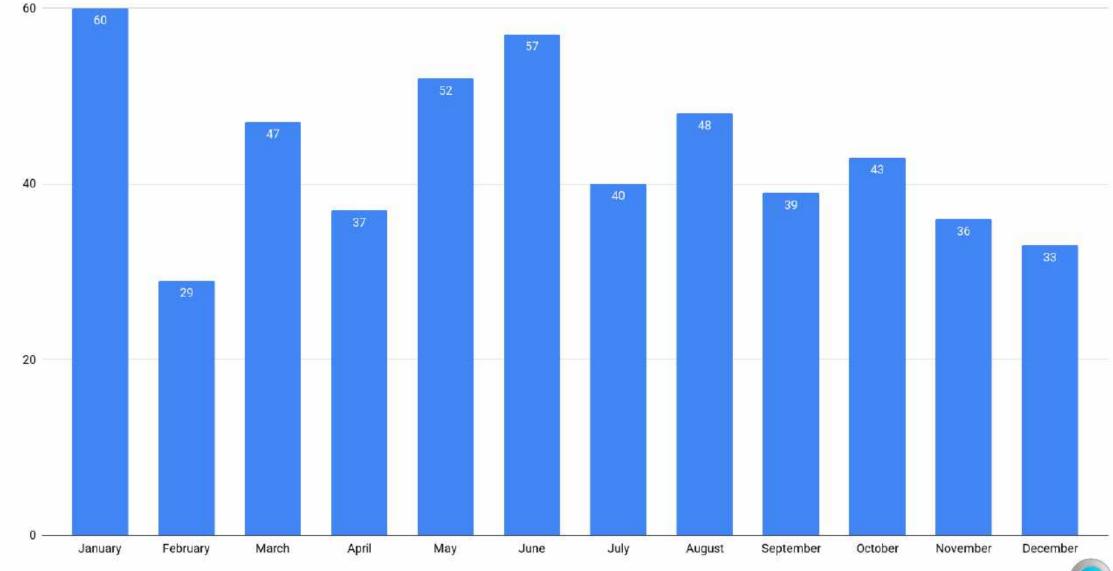

### Market Kinetics Mergers, Acquisitions, and Investments - Q2 2022

# Complex Discovery

## Investments

2022 Activity 2015 - 2022 Activity (By Month) Annual Activity (Monthly Aggregate) Annual Activity (Yearly Aggregate) Context









#### 2022 Merger, Acquisition, or Investment Events vs. Month



Investments



#### 2015-2022 Merger, Acquisition, or Investment Events vs. Month

An Abridged Look at the Business of eDiscovery: January 1, 2015 - June 30, 2022





#### Merger, Acquisition, or Investment Events vs. Month

Investments

#### An Abridged Look at the Business of eDiscovery: November 5, 2001 - June 30, 2022

#### Merger, Acquisition, or Investment Events vs. Year





An Abridged Look at the Business of eDiscovery: November 5, 2001 - June 30, 2022

Context Hyperlinks

**ComplexDiscovery** 

Market Size

**Investments** 

**Business Confidence** 

Second Requests





# Complex Discovery

ComplexDiscovery.com | info@complexdiscovery.com