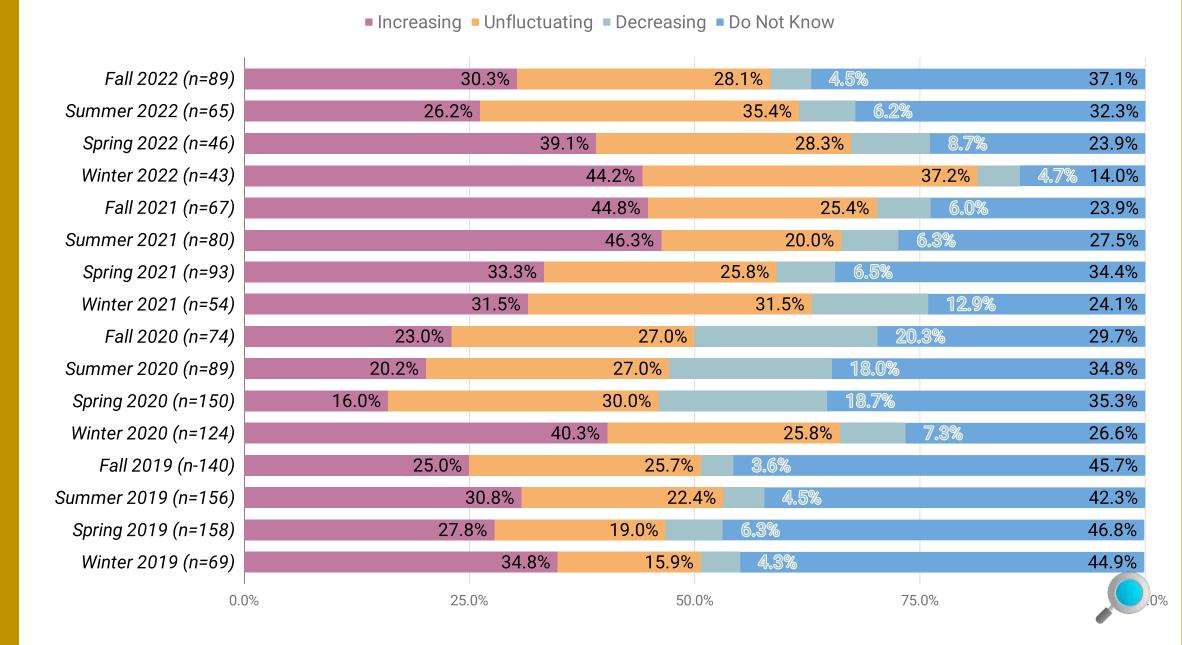

nd

**Days Sales Outstanding** 

Monthly Recurring Revenue

Distribution of Revenue

Context







### Background

Quarterly Business Confidence Survey Fall 2022 Operational Metrics Results



### eDiscovery Business Metric Trajectory: Days Sales Outstanding





### eDiscovery Business Metric Trajectory: Monthly Recurring Revenue





### eDiscovery Business Metric Trajectory: Distribution of Revenue Across Customer Base







# Aggregate Results Quarterly Business Confidence Survey

Quarterly Business Confidence Survey Operational Metrics - 16 Surveys



### eDiscovery Business Metric Trajectory: Days Sales Outstanding



### eDiscovery Business Metric Trajectory: Monthly Recurring Revenue



#### **eDiscovery Business Metric Trajectory: Distribution of Revenue Across Customer Base**



## Context

ComplexDiscovery

**Market Size** 

<u>Investments</u>

**Business Confidence** 

**Second Requests**