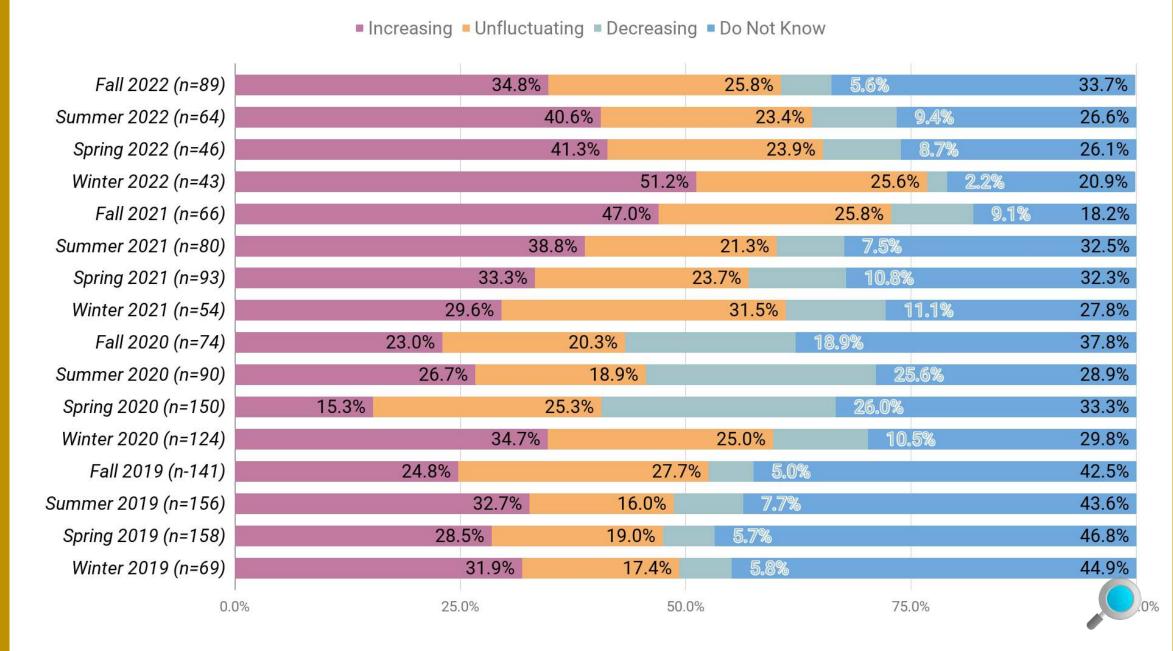

## Operational Metrics

Background

**Days Sales Outstanding** 

Monthly Recurring Revenue

Distribution of Revenue

Context







### Background

Quarterly Business Confidence Survey Fall 2022 Operational Metrics Results



### eDiscovery Business Metric Trajectory: Days Sales Outstanding





### eDiscovery Business Metric Trajectory: Monthly Recurring Revenue





### eDiscovery Business Metric Trajectory: Distribution of Revenue Across Customer Base







# Aggregate Results Quarterly Business Confidence Survey

Quarterly Business Confidence Survey Operational Metrics - 16 Surveys



### eDiscovery Business Metric Trajectory: Days Sales Outstanding



### eDiscovery Business Metric Trajectory: Monthly Recurring Revenue



#### **eDiscovery Business Metric Trajectory: Distribution of Revenue Across Customer Base**



## Context

ComplexDiscovery

**Market Size** 

<u>Investments</u>

**Business Confidence** 

**Second Requests**