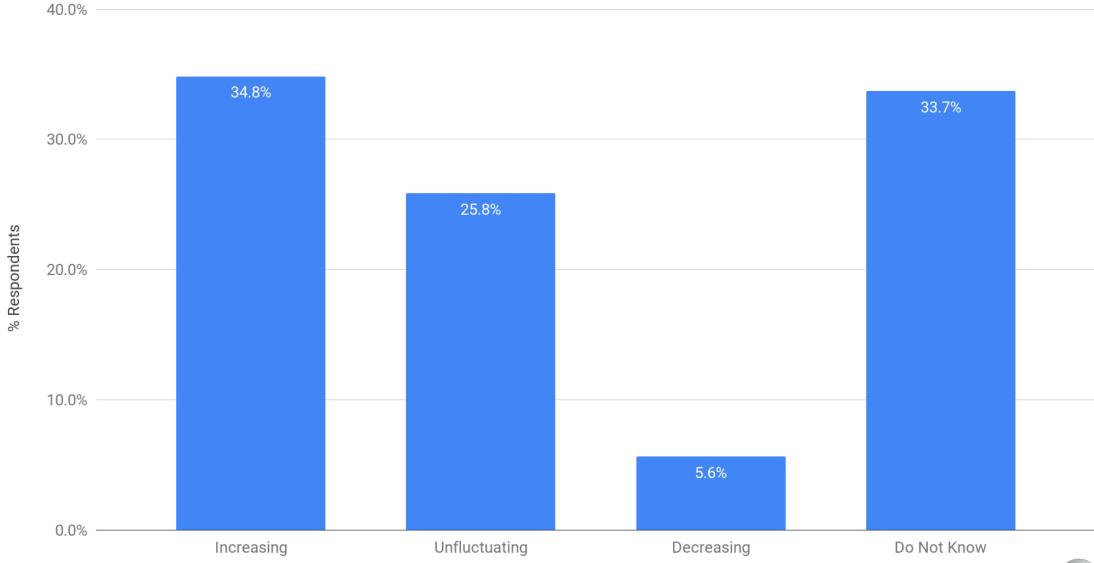

## Operational Metrics

Background

**Days Sales Outstanding** 

Monthly Recurring Revenue

Distribution of Revenue

Context







### Background

Quarterly Business Confidence Survey Fall 2022 Operational Metrics Results



### eDiscovery Business Metric Trajectory: Days Sales Outstanding





### eDiscovery Business Metric Trajectory: Monthly Recurring Revenue





### eDiscovery Business Metric Trajectory: Distribution of Revenue Across Customer Base







# Aggregate Results Quarterly Business Confidence Survey

Quarterly Business Confidence Survey Operational Metrics - 16 Surveys



### eDiscovery Business Metric Trajectory: Days Sales Outstanding



### eDiscovery Business Metric Trajectory: Monthly Recurring Revenue



#### **eDiscovery Business Metric Trajectory: Distribution of Revenue Across Customer Base**



## Context

ComplexDiscovery

**Market Size** 

<u>Investments</u>

**Business Confidence** 

**Second Requests**