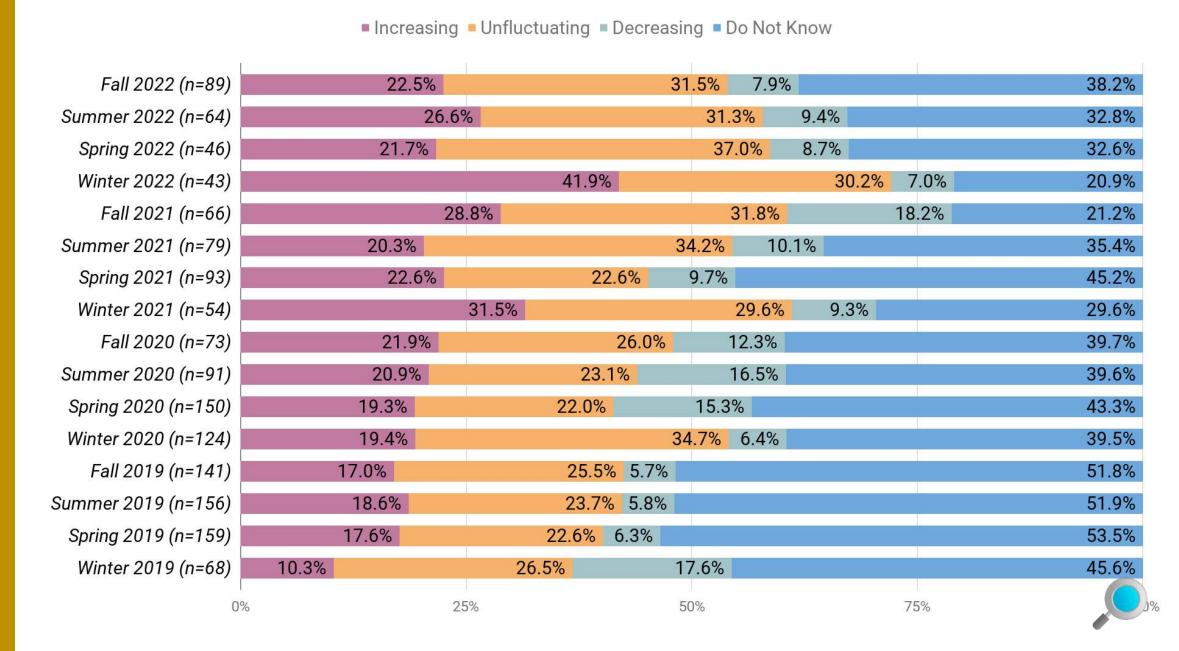

# Aggregate Results Quarterly Business Confidence Survey

Quarterly Business Confidence Survey Operational Metrics - 16 Surveys