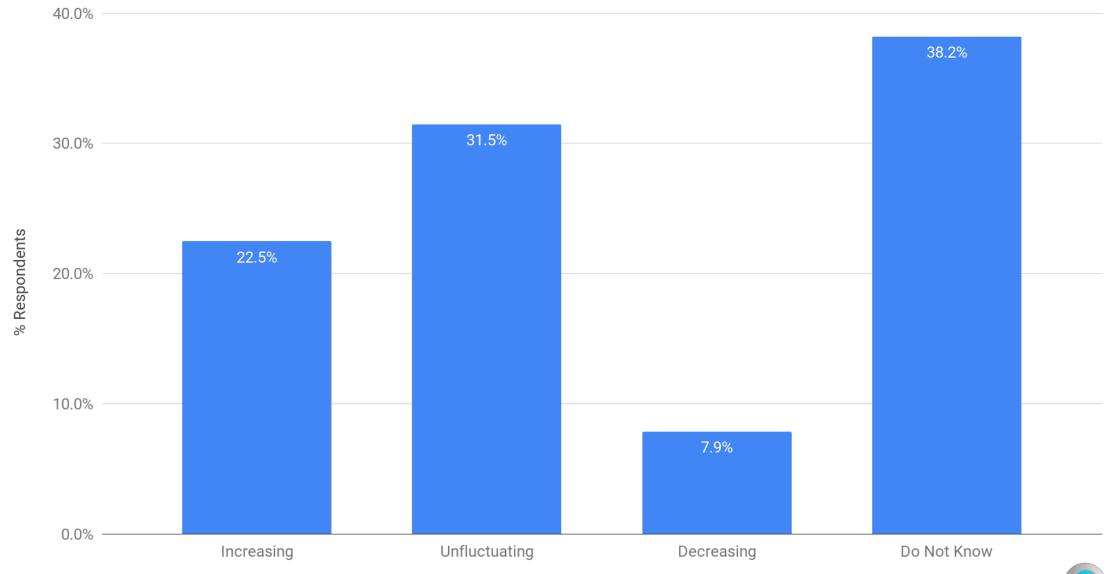

## Operational Metrics

Background

**Days Sales Outstanding** 

Monthly Recurring Revenue

Distribution of Revenue

Context







### Background

Quarterly Business Confidence Survey Fall 2022 Operational Metrics Results



### eDiscovery Business Metric Trajectory: Days Sales Outstanding





### eDiscovery Business Metric Trajectory: Monthly Recurring Revenue





### eDiscovery Business Metric Trajectory: Distribution of Revenue Across Customer Base







# Aggregate Results Quarterly Business Confidence Survey

Quarterly Business Confidence Survey Operational Metrics - 16 Surveys



### eDiscovery Business Metric Trajectory: Days Sales Outstanding



### eDiscovery Business Metric Trajectory: Monthly Recurring Revenue



#### **eDiscovery Business Metric Trajectory: Distribution of Revenue Across Customer Base**



## Context

ComplexDiscovery

**Market Size** 

<u>Investments</u>

**Business Confidence** 

**Second Requests**