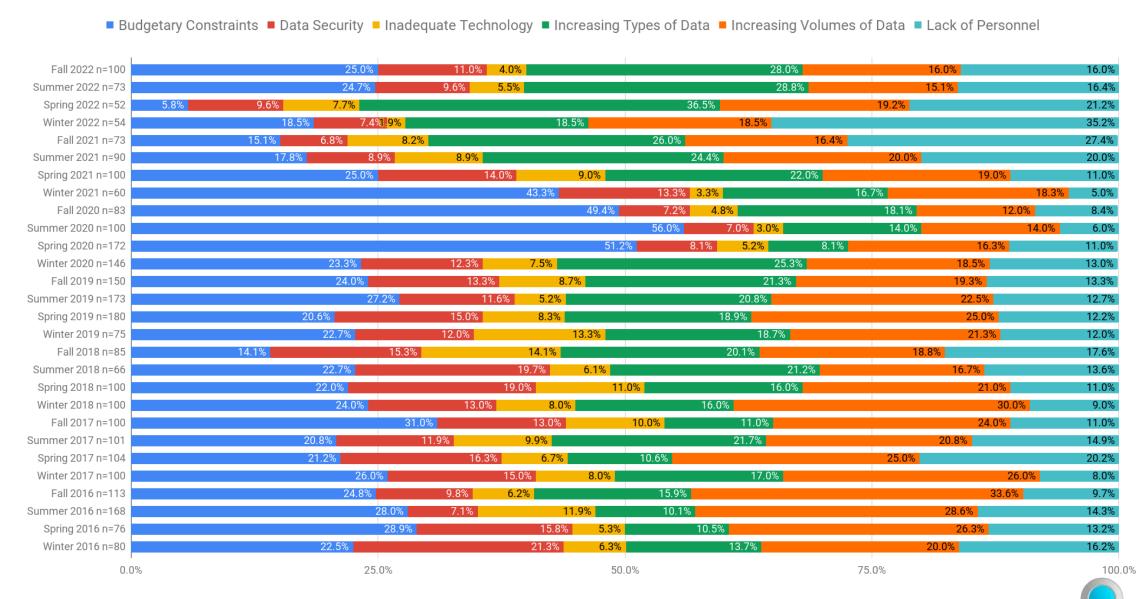

### Business Confidence

Background

**Business Climate** 

**Revenue Overview** 

**Profits Overview** 

**Performance Concerns** 

Context







## Background

Quarterly Business Confidence Survey Overview of 28 Surveys



#### Survey Respondents (Individual and Aggregate Overview)





#### **Survey Respondents by Industry Segment**



#### **Survey Respondents by Level of Support**







# Aggregate Results Quarterly Business Confidence Survey

Overview of 28 Surveys



#### **General Climate Overview**



#### **General Climate Overview + Six Months**





#### Revenue Overview + Six Months



#### **Profits Overview + Six Months**





#### **Issues Impacting eDiscovery Business Performance**



## Context

ComplexDiscovery

**Market Size** 

<u>Investments</u>

**Business Confidence** 

**Second Requests**