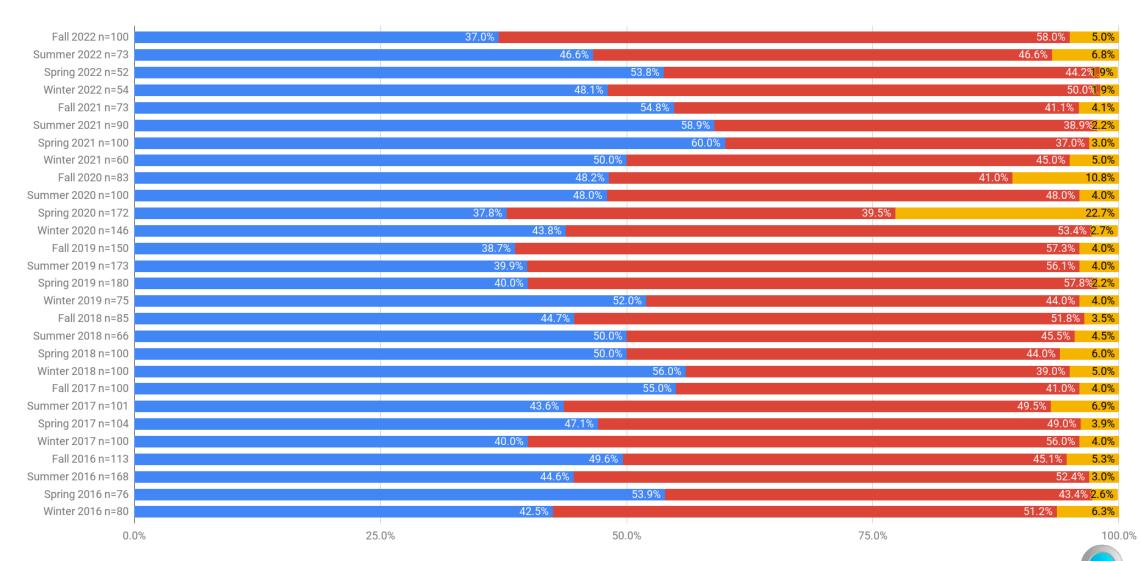

### Business Confidence

Background

**Business Climate** 

**Revenue Overview** 

**Profits Overview** 

**Performance Concerns** 

Context







## Background

Quarterly Business Confidence Survey Overview of 28 Surveys



#### Survey Respondents (Individual and Aggregate Overview)





#### **Survey Respondents by Industry Segment**



#### **Survey Respondents by Level of Support**







# Aggregate Results Quarterly Business Confidence Survey

Overview of 28 Surveys



#### **General Climate Overview**



#### **General Climate Overview + Six Months**





#### Revenue Overview + Six Months



#### **Profits Overview + Six Months**





#### **Issues Impacting eDiscovery Business Performance**



## Context

ComplexDiscovery

**Market Size** 

<u>Investments</u>

**Business Confidence** 

**Second Requests**