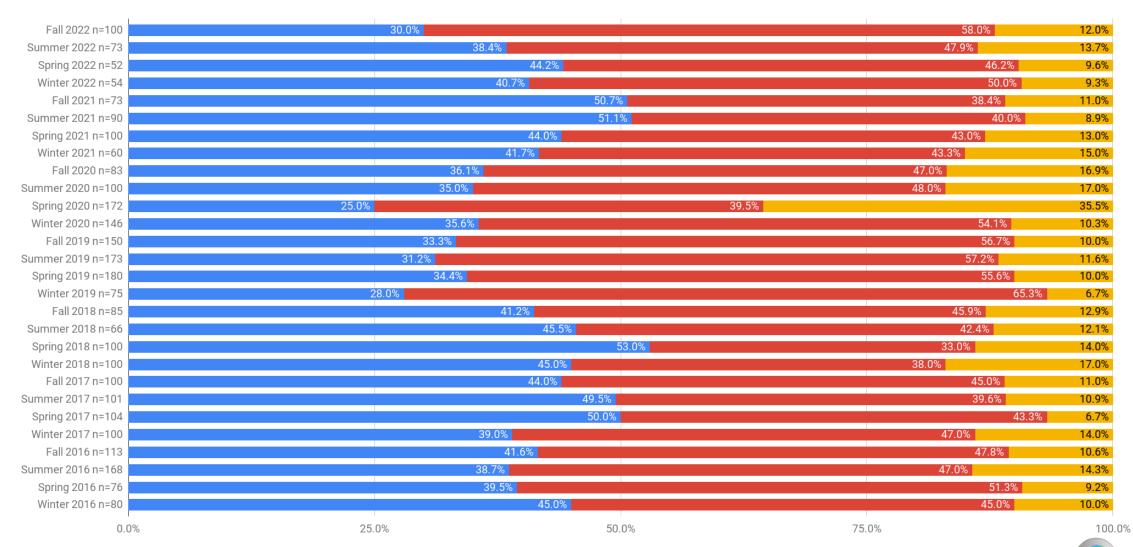

### Business Confidence

Background

**Business Climate** 

**Revenue Overview** 

**Profits Overview** 

**Performance Concerns** 

Context







## Background

Quarterly Business Confidence Survey Overview of 28 Surveys



#### Survey Respondents (Individual and Aggregate Overview)





#### **Survey Respondents by Industry Segment**



#### **Survey Respondents by Level of Support**







# Aggregate Results Quarterly Business Confidence Survey

Overview of 28 Surveys



#### **General Climate Overview**



#### **General Climate Overview + Six Months**





#### Revenue Overview + Six Months



#### **Profits Overview + Six Months**





#### **Issues Impacting eDiscovery Business Performance**



## Context

ComplexDiscovery

**Market Size** 

<u>Investments</u>

**Business Confidence** 

**Second Requests**