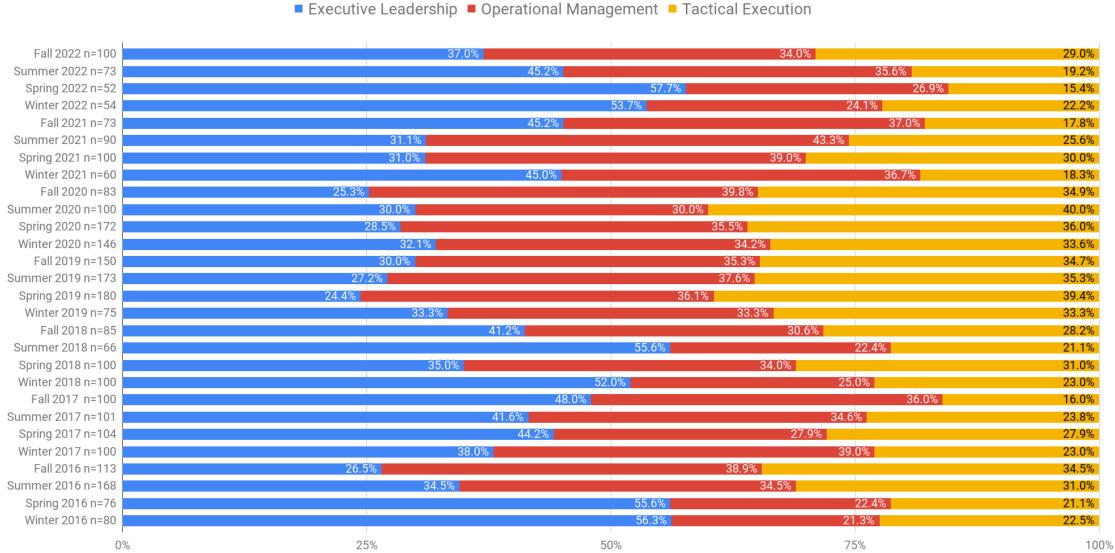

### Business Confidence

Background

**Business Climate** 

**Revenue Overview** 

**Profits Overview** 

**Performance Concerns** 

Context







## Background

Quarterly Business Confidence Survey Overview of 28 Surveys



#### Survey Respondents (Individual and Aggregate Overview)





#### **Survey Respondents by Industry Segment**



#### **Survey Respondents by Level of Support**







# Aggregate Results Quarterly Business Confidence Survey

Overview of 28 Surveys



#### **General Climate Overview**



#### **General Climate Overview + Six Months**





#### Revenue Overview + Six Months



#### **Profits Overview + Six Months**





#### **Issues Impacting eDiscovery Business Performance**



## Context

ComplexDiscovery

**Market Size** 

<u>Investments</u>

**Business Confidence** 

**Second Requests**