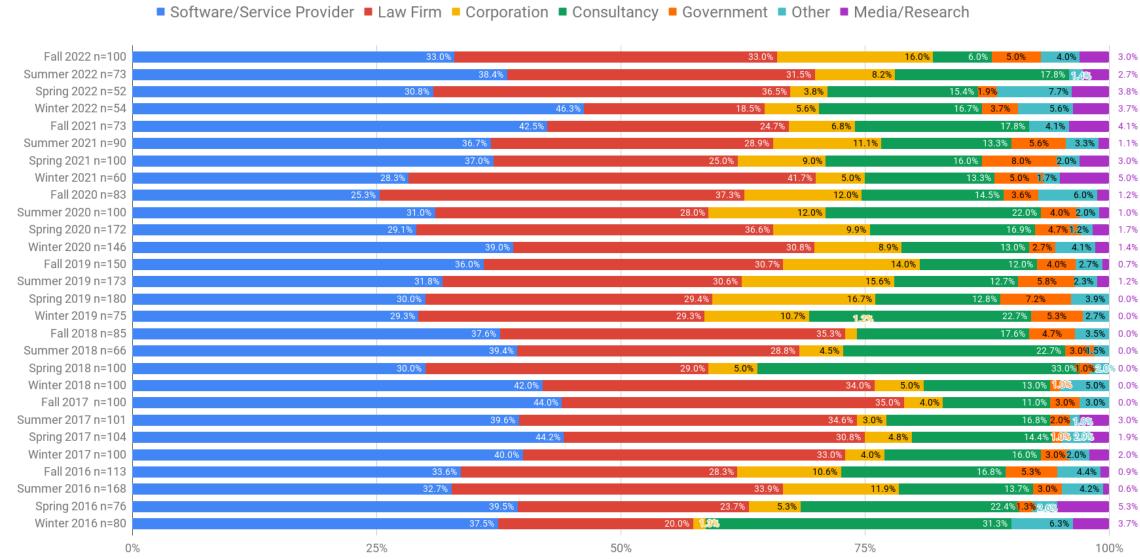

### Business Confidence

Background

**Business Climate** 

**Revenue Overview** 

**Profits Overview** 

**Performance Concerns** 

Context







## Background

Quarterly Business Confidence Survey Overview of 28 Surveys



#### Survey Respondents (Individual and Aggregate Overview)





#### **Survey Respondents by Industry Segment**



#### **Survey Respondents by Level of Support**







# Aggregate Results Quarterly Business Confidence Survey

Overview of 28 Surveys



#### **General Climate Overview**



#### **General Climate Overview + Six Months**





#### Revenue Overview + Six Months



#### **Profits Overview + Six Months**





#### **Issues Impacting eDiscovery Business Performance**



## Context

ComplexDiscovery

**Market Size** 

<u>Investments</u>

**Business Confidence** 

**Second Requests**