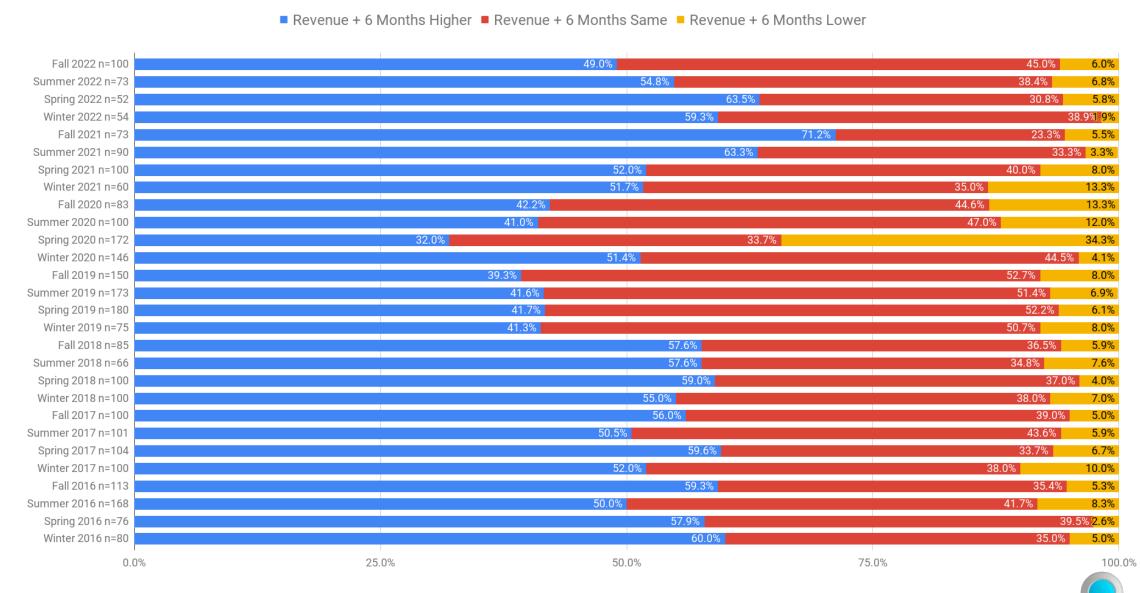

### Business Confidence

Background

**Business Climate** 

**Revenue Overview** 

**Profits Overview** 

**Performance Concerns** 

Context







## Background

Quarterly Business Confidence Survey Overview of 28 Surveys



#### Survey Respondents (Individual and Aggregate Overview)





#### **Survey Respondents by Industry Segment**



#### **Survey Respondents by Level of Support**







# Aggregate Results Quarterly Business Confidence Survey

Overview of 28 Surveys



#### **General Climate Overview**



#### **General Climate Overview + Six Months**





#### Revenue Overview + Six Months



#### **Profits Overview + Six Months**





#### **Issues Impacting eDiscovery Business Performance**



## Context

ComplexDiscovery

**Market Size** 

<u>Investments</u>

**Business Confidence** 

**Second Requests**