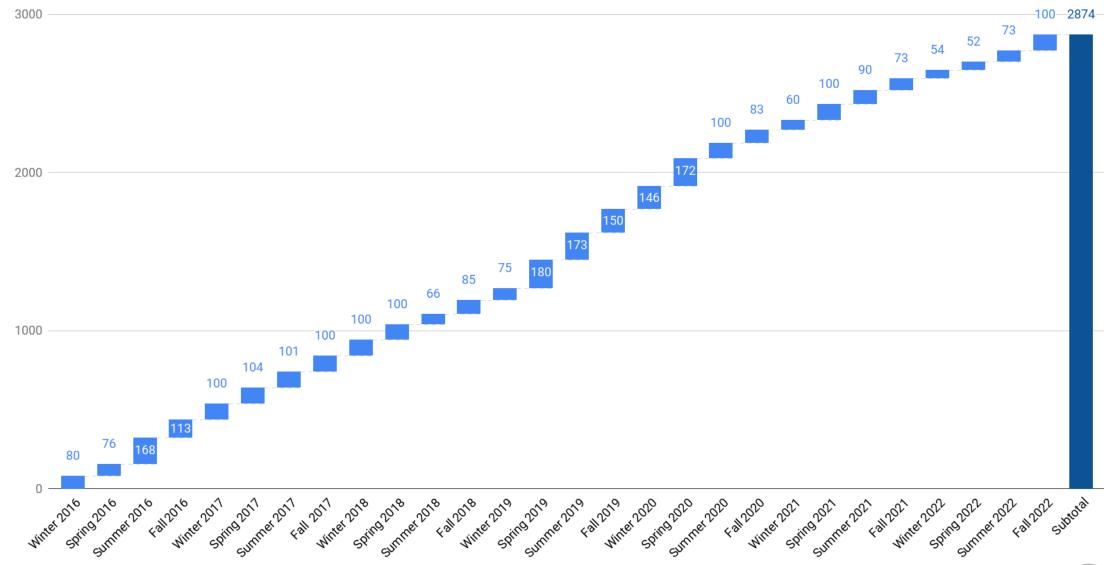

#### Survey Respondents (Individual and Aggregate Overview)

# Aggregate Results Quarterly Business Confidence Survey

Overview of 28 Surveys