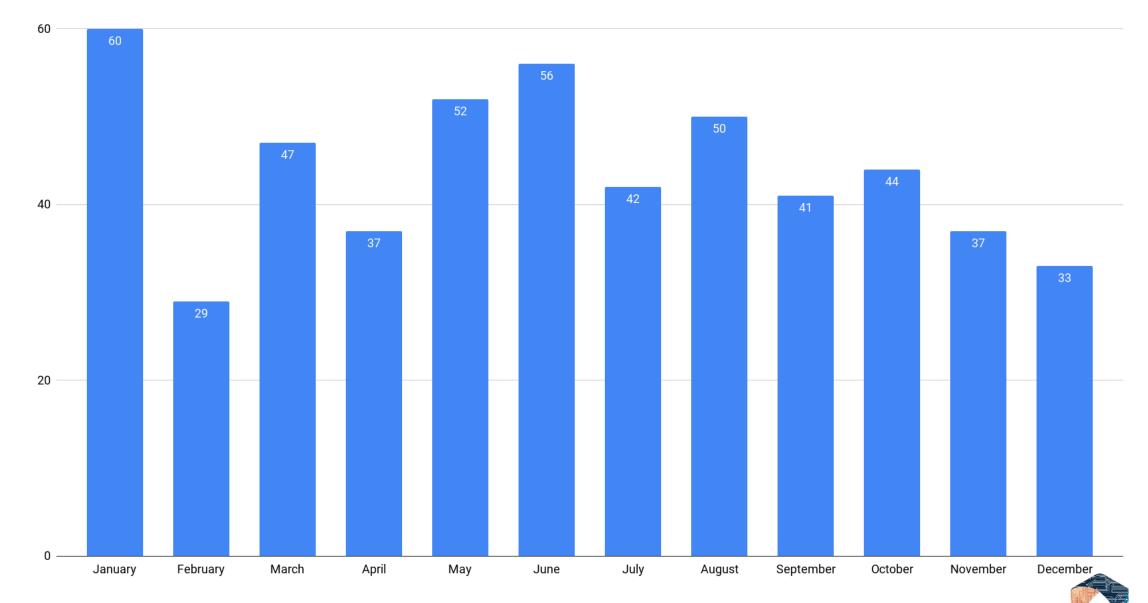

### Investments

2022 Activity

2015 - 2022 Activity (By Month)

Annual Activity (Monthly Aggregate)

Annual Activity (Yearly Aggregate)

Context







## Investments

Mergers, Acquisitions, and Investments Tracking



#### 2022 Merger, Acquisition, or Investment Events vs. Month



#### 2015-2022 Merger, Acquisition, or Investment Events vs. Month





#### Merger, Acquisition, or Investment Events vs. Month



An Abridged Look at the Business of eDiscovery: November 5, 2001 - December 31, 2022

#### Merger, Acquisition, or Investment Events vs. Year



An Abridged Look at the Business of eDiscovery: November 5, 2001 - December 31, 2022

# Context

ComplexDiscovery

**Market Size** 

Investments

**Industry Surveys** 

**Second Requests**