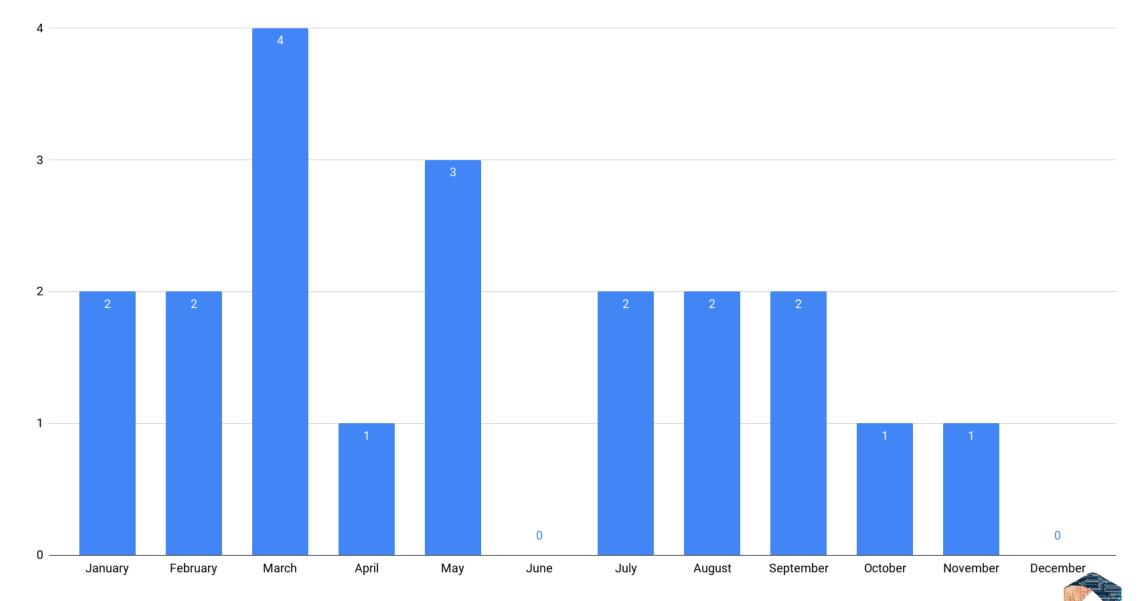

### Investments

2022 Activity

2015 - 2022 Activity (By Month)

Annual Activity (Monthly Aggregate)

Annual Activity (Yearly Aggregate)

Context







## Investments

Mergers, Acquisitions, and Investments Tracking



#### 2022 Merger, Acquisition, or Investment Events vs. Month



#### 2015-2022 Merger, Acquisition, or Investment Events vs. Month





#### Merger, Acquisition, or Investment Events vs. Month



An Abridged Look at the Business of eDiscovery: November 5, 2001 - December 31, 2022

#### Merger, Acquisition, or Investment Events vs. Year



An Abridged Look at the Business of eDiscovery: November 5, 2001 - December 31, 2022

# Context

ComplexDiscovery

**Market Size** 

Investments

**Industry Surveys** 

**Second Requests**