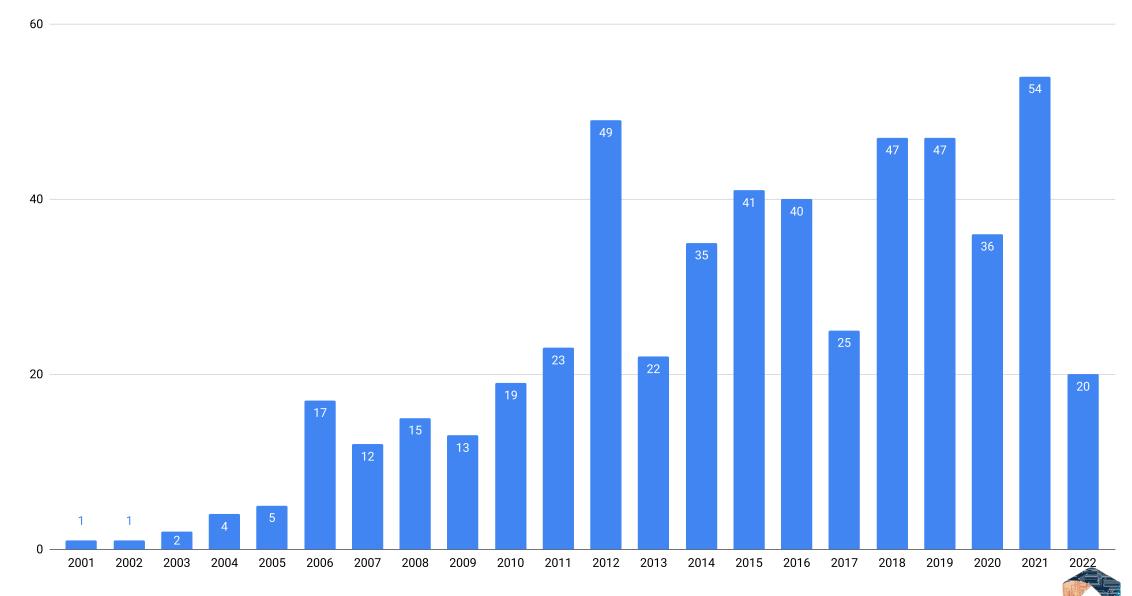

#### Merger, Acquisition, or Investment Events vs. Year

An Abridged Look at the Business of eDiscovery: November 5, 2001 - December 31, 2022