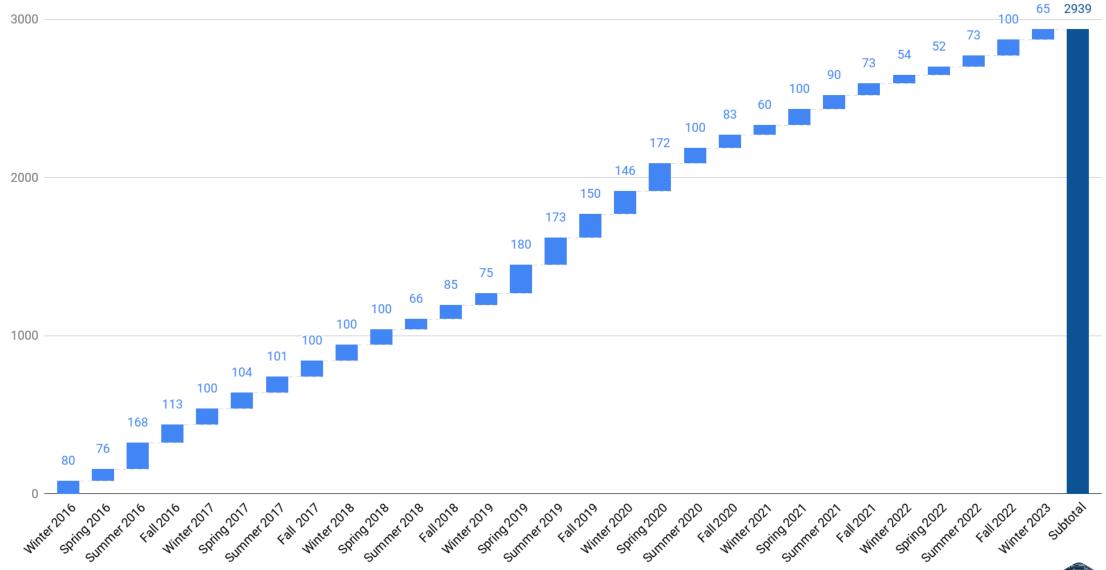

## Business Confidence

Background

**Business Climate** 

**Revenue Overview** 

**Profits Overview** 

**Performance Concerns** 

Context







# Background

Quarterly Business Confidence Survey Overview of 29 Surveys



### Survey Respondents (Individual and Aggregate Overview)





### **Survey Respondents by Industry Segment**



### **Survey Respondents by Level of Support**





# Aggregate Results

Quarterly Business Confidence Survey Overview of 29 Surveys



#### **General Climate Overview**



#### General Climate Overview + Six Months



#### Revenue Overview + Six Months



#### **Profits Overview + Six Months**



#### **Issues Impacting eDiscovery Business Performance**



# Context

ComplexDiscovery

**Market Size** 

<u>Investments</u>

**Business Confidence** 

**Second Requests**