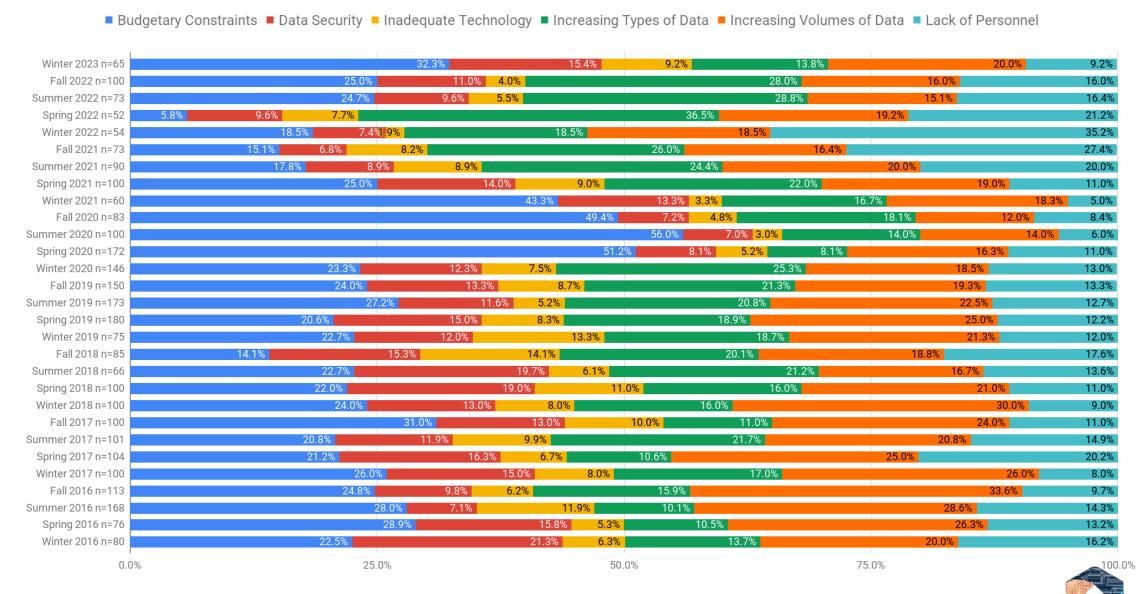

## Business Confidence

Background

**Business Climate** 

**Revenue Overview** 

**Profits Overview** 

**Performance Concerns** 

Context







# Background

Quarterly Business Confidence Survey Overview of 29 Surveys



### Survey Respondents (Individual and Aggregate Overview)





### **Survey Respondents by Industry Segment**



### **Survey Respondents by Level of Support**





# Aggregate Results

Quarterly Business Confidence Survey Overview of 29 Surveys



#### **General Climate Overview**



#### General Climate Overview + Six Months



#### Revenue Overview + Six Months



#### **Profits Overview + Six Months**



#### **Issues Impacting eDiscovery Business Performance**



# Context

ComplexDiscovery

**Market Size** 

<u>Investments</u>

**Business Confidence** 

**Second Requests**