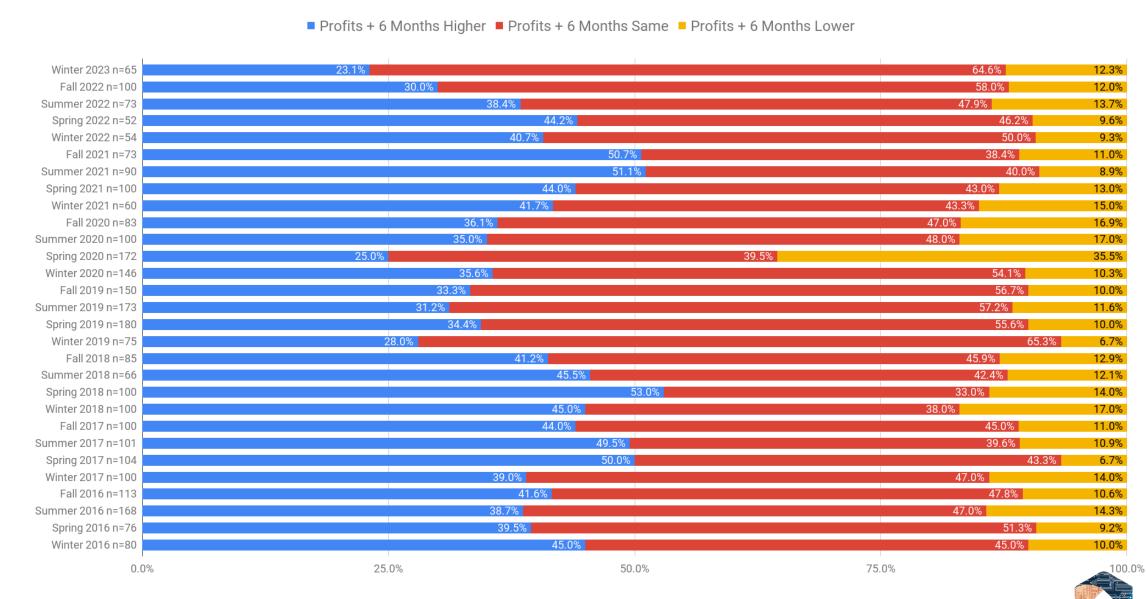

## Business Confidence

Background

**Business Climate** 

**Revenue Overview** 

**Profits Overview** 

**Performance Concerns** 

Context







# Background

Quarterly Business Confidence Survey Overview of 29 Surveys



### Survey Respondents (Individual and Aggregate Overview)





### **Survey Respondents by Industry Segment**



### **Survey Respondents by Level of Support**





# Aggregate Results

Quarterly Business Confidence Survey Overview of 29 Surveys



#### **General Climate Overview**



#### General Climate Overview + Six Months



#### Revenue Overview + Six Months



#### **Profits Overview + Six Months**



#### **Issues Impacting eDiscovery Business Performance**



# Context

ComplexDiscovery

**Market Size** 

<u>Investments</u>

**Business Confidence** 

**Second Requests**