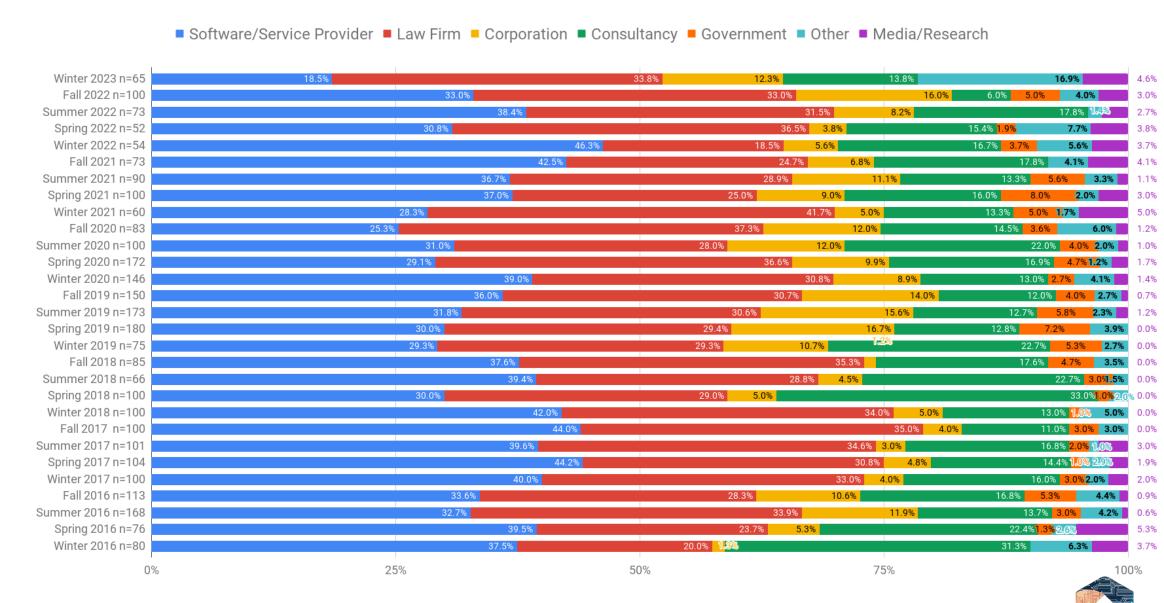

## Business Confidence

Background

**Business Climate** 

**Revenue Overview** 

**Profits Overview** 

**Performance Concerns** 

Context







# Background

Quarterly Business Confidence Survey Overview of 29 Surveys



### Survey Respondents (Individual and Aggregate Overview)





### **Survey Respondents by Industry Segment**



### **Survey Respondents by Level of Support**





# Aggregate Results

Quarterly Business Confidence Survey Overview of 29 Surveys



#### **General Climate Overview**



#### General Climate Overview + Six Months



#### Revenue Overview + Six Months



#### **Profits Overview + Six Months**



#### **Issues Impacting eDiscovery Business Performance**



# Context

ComplexDiscovery

**Market Size** 

<u>Investments</u>

**Business Confidence** 

**Second Requests**