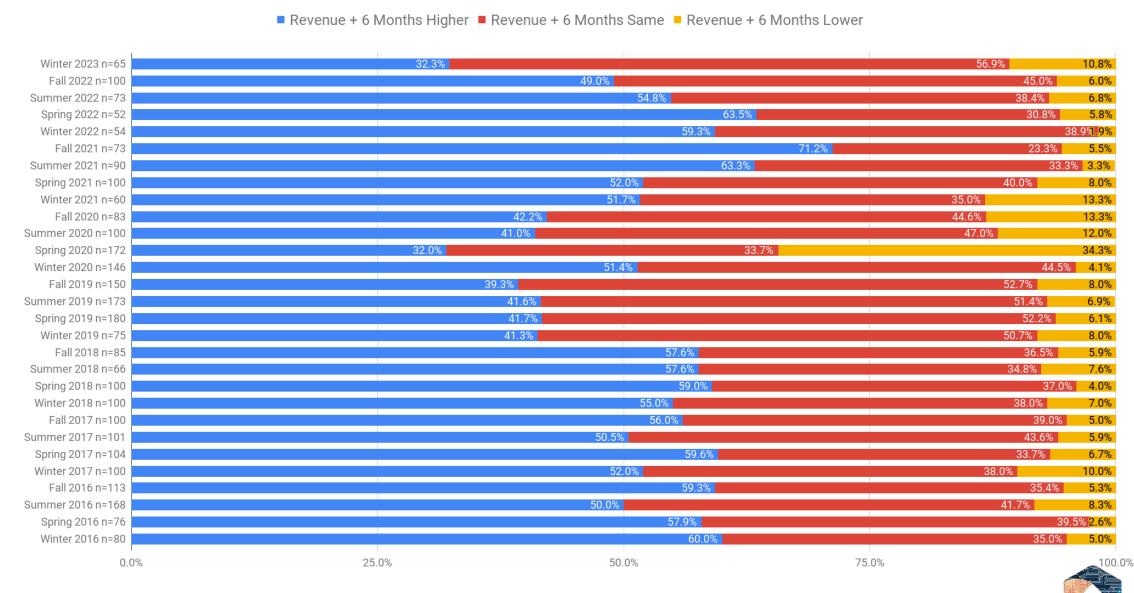

## Business Confidence

Background

**Business Climate** 

**Revenue Overview** 

**Profits Overview** 

**Performance Concerns** 

Context







# Background

Quarterly Business Confidence Survey Overview of 29 Surveys



### Survey Respondents (Individual and Aggregate Overview)





### **Survey Respondents by Industry Segment**



### **Survey Respondents by Level of Support**





# Aggregate Results

Quarterly Business Confidence Survey Overview of 29 Surveys



#### **General Climate Overview**



#### General Climate Overview + Six Months



#### Revenue Overview + Six Months



#### **Profits Overview + Six Months**



#### **Issues Impacting eDiscovery Business Performance**



# Context

ComplexDiscovery

**Market Size** 

<u>Investments</u>

**Business Confidence** 

**Second Requests**