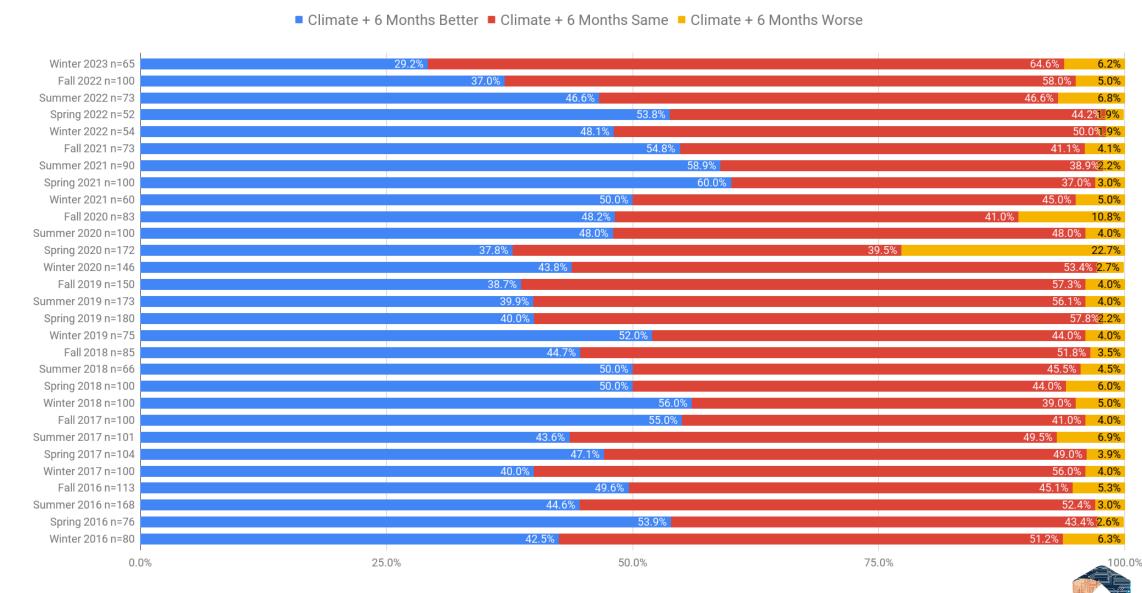

## Business Confidence

Background

**Business Climate** 

**Revenue Overview** 

**Profits Overview** 

**Performance Concerns** 

Context







# Background

Quarterly Business Confidence Survey Overview of 29 Surveys



### Survey Respondents (Individual and Aggregate Overview)





### **Survey Respondents by Industry Segment**



### **Survey Respondents by Level of Support**





# Aggregate Results

Quarterly Business Confidence Survey Overview of 29 Surveys



#### **General Climate Overview**



#### General Climate Overview + Six Months



#### Revenue Overview + Six Months



#### **Profits Overview + Six Months**



#### **Issues Impacting eDiscovery Business Performance**



# Context

ComplexDiscovery

**Market Size** 

<u>Investments</u>

**Business Confidence** 

**Second Requests**