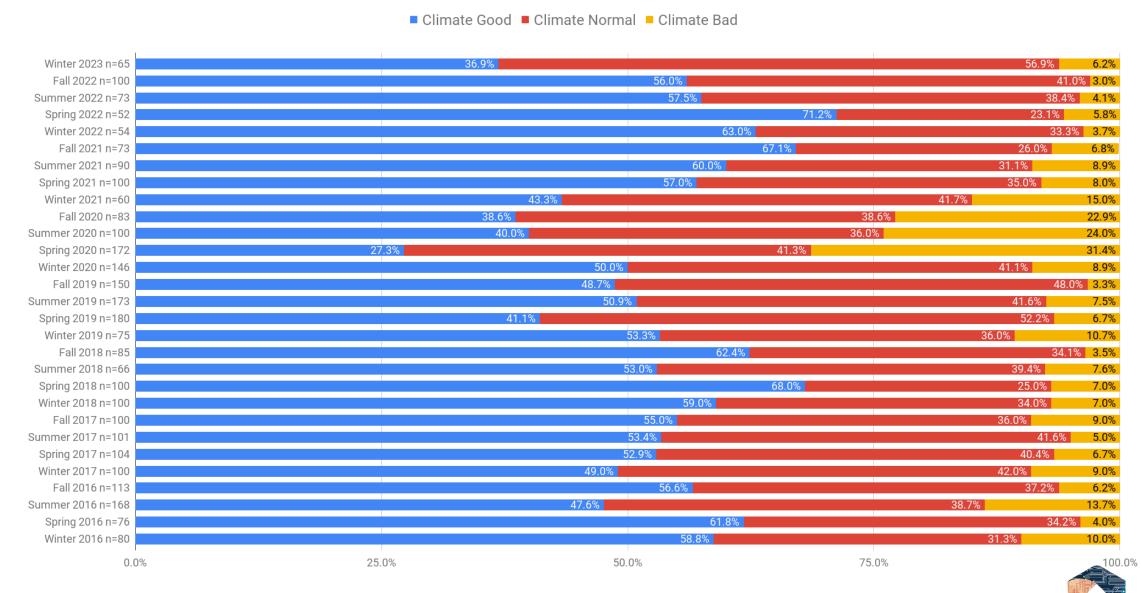

## Business Confidence

Background

**Business Climate** 

**Revenue Overview** 

**Profits Overview** 

**Performance Concerns** 

Context







# Background

Quarterly Business Confidence Survey Overview of 29 Surveys



### Survey Respondents (Individual and Aggregate Overview)





### **Survey Respondents by Industry Segment**



### **Survey Respondents by Level of Support**





# Aggregate Results

Quarterly Business Confidence Survey Overview of 29 Surveys



#### **General Climate Overview**



#### General Climate Overview + Six Months



#### Revenue Overview + Six Months



#### **Profits Overview + Six Months**



#### **Issues Impacting eDiscovery Business Performance**



# Context

ComplexDiscovery

**Market Size** 

<u>Investments</u>

**Business Confidence** 

**Second Requests**