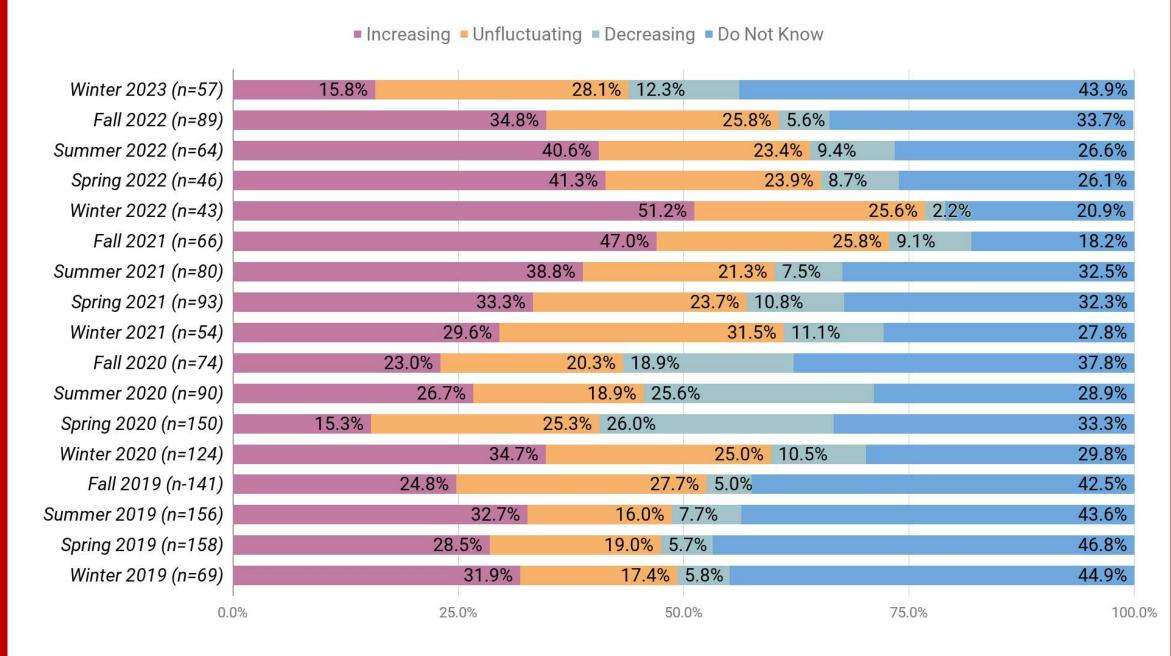

# Operational Metrics

Background

**Days Sales Outstanding** 

Monthly Recurring Revenue

Distribution of Revenue

Context







# Background

Quarterly Business Confidence Survey Winter 2023 Operational Metrics Results



### eDiscovery Business Metric Trajectory: Days Sales Outstanding





## eDiscovery Business Metric Trajectory: Monthly Recurring Revenue





### eDiscovery Business Metric Trajectory: Distribution of Revenue Across Customer Base









# Aggregate Results

Quarterly Business Confidence Survey Operational Metrics - 17 Surveys



#### eDiscovery Business Metric Trajectory: Days Sales Outstanding



### eDiscovery Business Metric Trajectory: Monthly Recurring Revenue



#### eDiscovery Business Metric Trajectory: Distribution of Revenue Across Customer Base



# Context

ComplexDiscovery

**Market Size** 

<u>Investments</u>

**Business Confidence** 

**Second Requests**