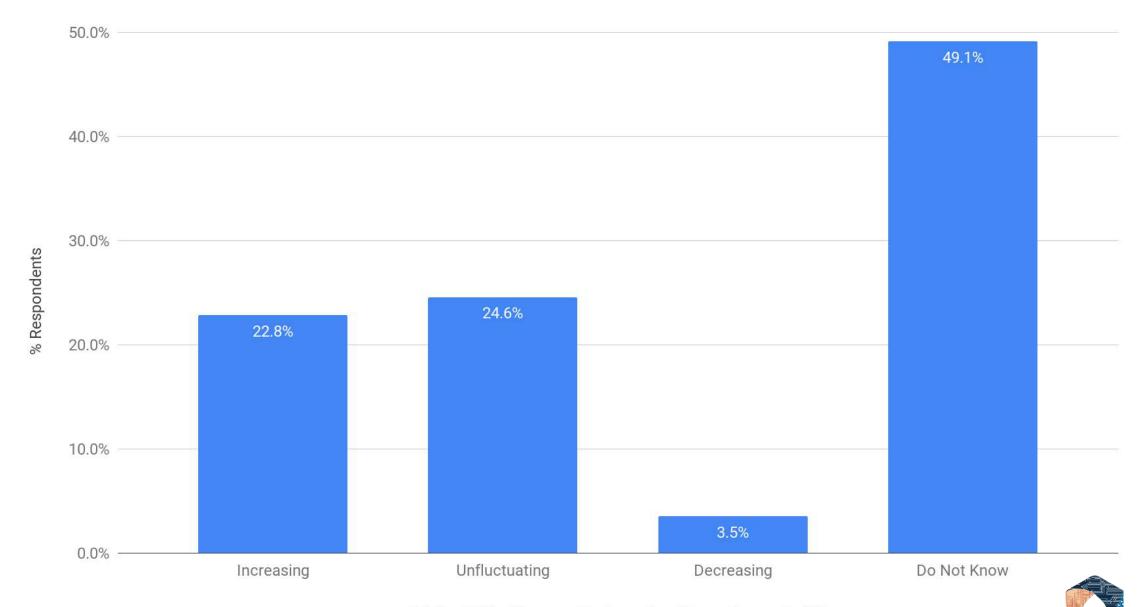

### eDiscovery Business Metric Trajectory: Days Sales Outstanding

#### eDiscovery Business Metric Trajectory: Days Sales Outstanding