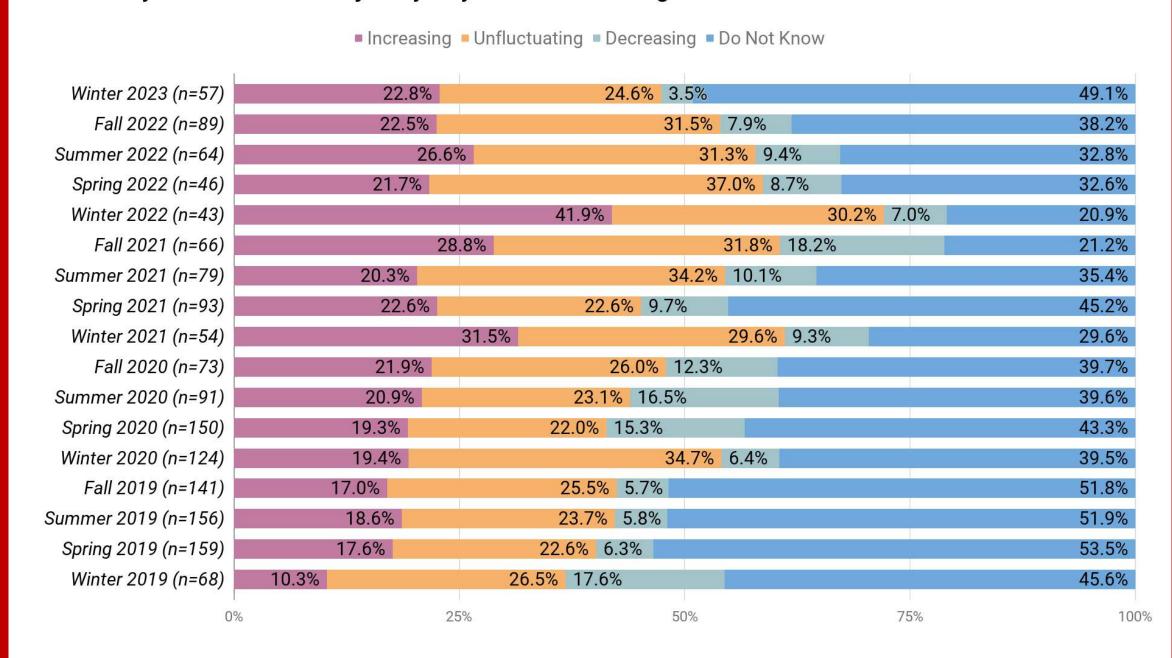

### eDiscovery Business Metric Trajectory: Days Sales Outstanding

#### eDiscovery Business Metric Trajectory: Days Sales Outstanding