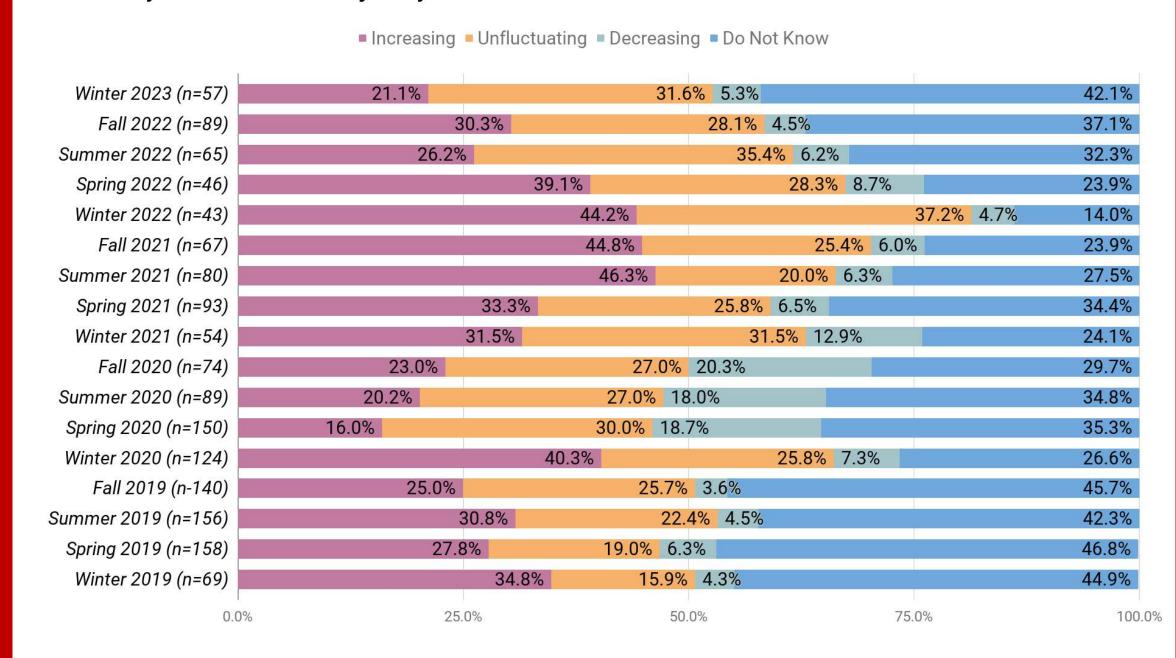

# Operational Metrics

Background

**Days Sales Outstanding** 

Monthly Recurring Revenue

Distribution of Revenue

Context







# Background

Quarterly Business Confidence Survey Winter 2023 Operational Metrics Results



### eDiscovery Business Metric Trajectory: Days Sales Outstanding





## eDiscovery Business Metric Trajectory: Monthly Recurring Revenue





### eDiscovery Business Metric Trajectory: Distribution of Revenue Across Customer Base









# Aggregate Results

Quarterly Business Confidence Survey Operational Metrics - 17 Surveys



#### eDiscovery Business Metric Trajectory: Days Sales Outstanding



### eDiscovery Business Metric Trajectory: Monthly Recurring Revenue



#### eDiscovery Business Metric Trajectory: Distribution of Revenue Across Customer Base



# Context

ComplexDiscovery

**Market Size** 

<u>Investments</u>

**Business Confidence** 

**Second Requests**