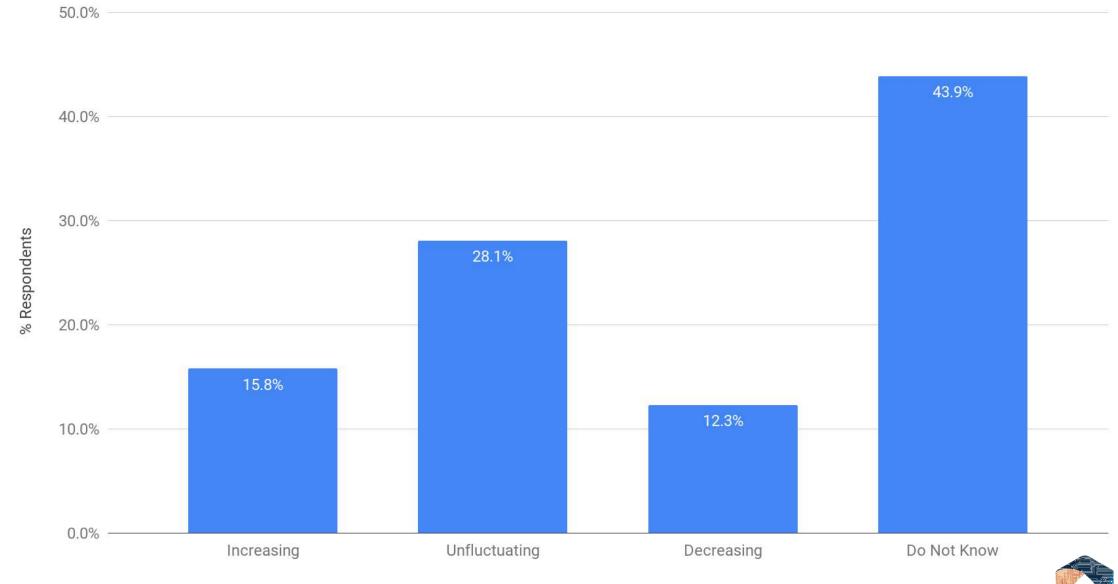

## eDiscovery Business Metric Trajectory: Monthly Recurring Revenue

### eDiscovery Business Metric Trajectory: Monthly Recurring Revenue