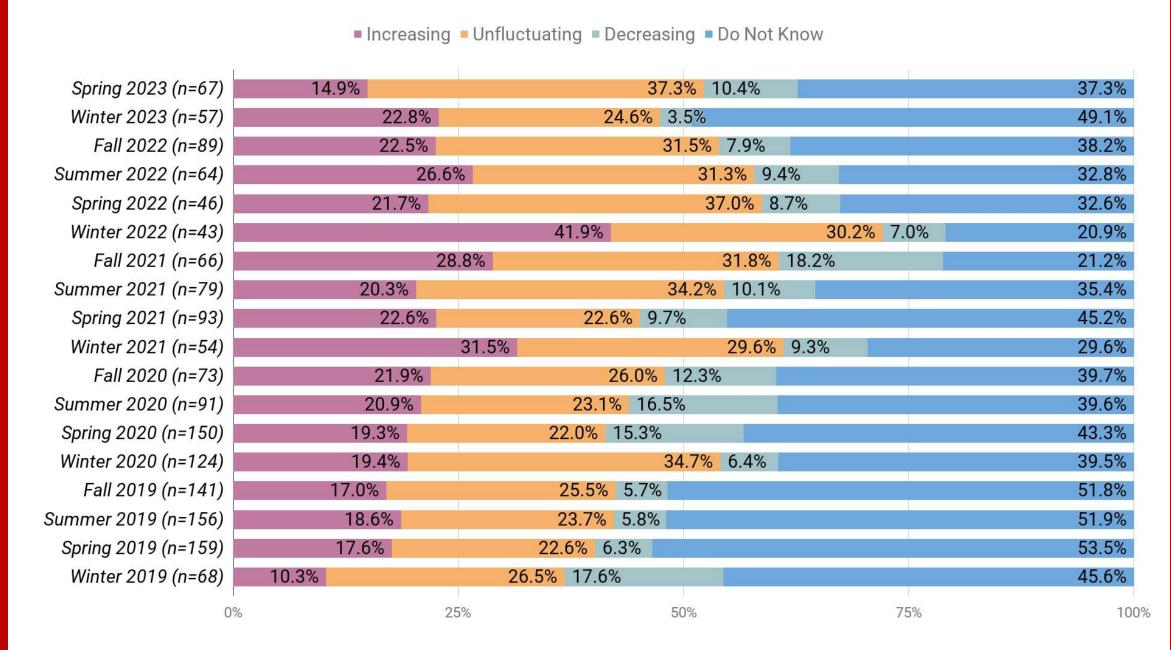

# Aggregate Results

Quarterly Business Confidence Survey Operational Metrics - 18 Surveys