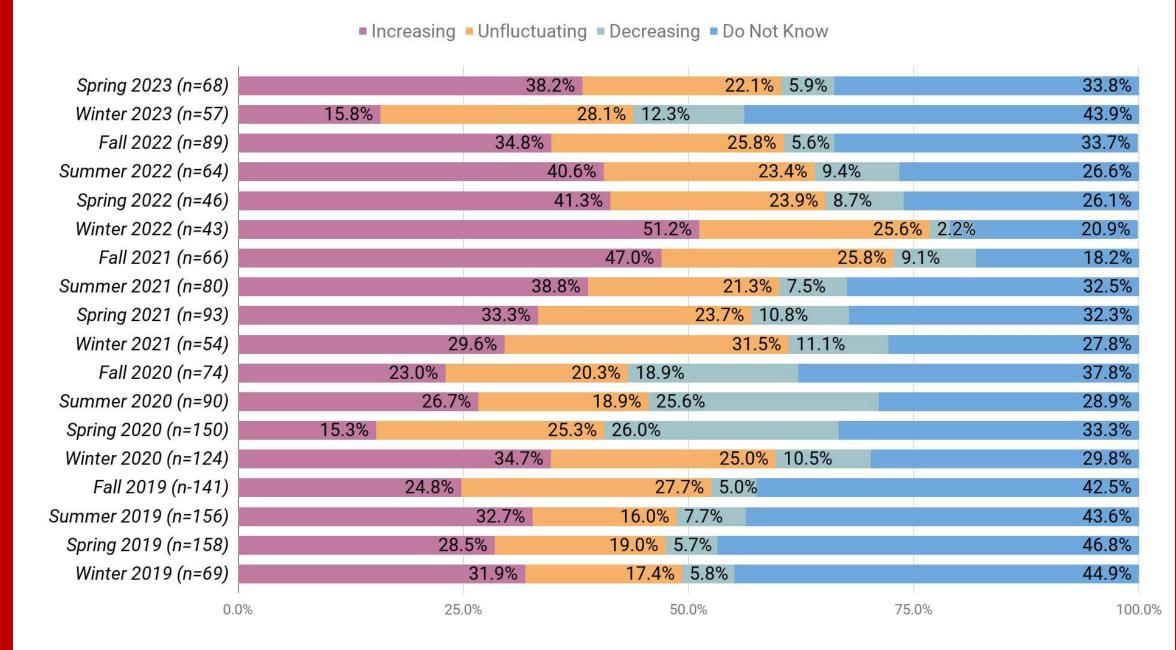

## Operational Metrics

Background

**Days Sales Outstanding** 

Monthly Recurring Revenue

Distribution of Revenue

Context







# Background

Quarterly Business Confidence Survey Spring 2023 Operational Metrics Results



## eDiscovery Business Metric Trajectory: Days Sales Outstanding





## eDiscovery Business Metric Trajectory: Monthly Recurring Revenue





### eDiscovery Business Metric Trajectory: Distribution of Revenue Across Customer Base







# Aggregate Results

Quarterly Business Confidence Survey Operational Metrics - 18 Surveys



#### eDiscovery Business Metric Trajectory: Days Sales Outstanding



### eDiscovery Business Metric Trajectory: Monthly Recurring Revenue



#### eDiscovery Business Metric Trajectory: Distribution of Revenue Across Customer Base



# Context

ComplexDiscovery

**Market Size** 

Investments

**Business Confidence** 

**Second Requests**