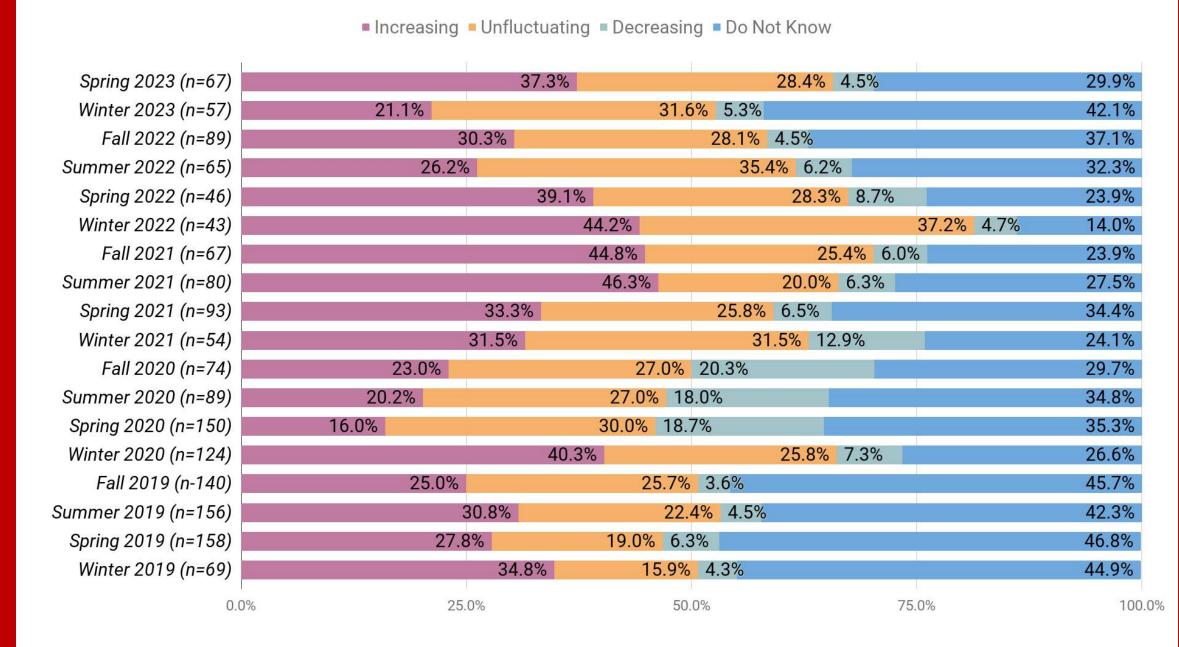

## Operational Metrics

Background

**Days Sales Outstanding** 

Monthly Recurring Revenue

Distribution of Revenue

Context







# Background

Quarterly Business Confidence Survey Spring 2023 Operational Metrics Results



## eDiscovery Business Metric Trajectory: Days Sales Outstanding





## eDiscovery Business Metric Trajectory: Monthly Recurring Revenue





### eDiscovery Business Metric Trajectory: Distribution of Revenue Across Customer Base







# Aggregate Results

Quarterly Business Confidence Survey Operational Metrics - 18 Surveys



#### eDiscovery Business Metric Trajectory: Days Sales Outstanding



### eDiscovery Business Metric Trajectory: Monthly Recurring Revenue



#### eDiscovery Business Metric Trajectory: Distribution of Revenue Across Customer Base



# Context

ComplexDiscovery

**Market Size** 

Investments

**Business Confidence** 

**Second Requests**