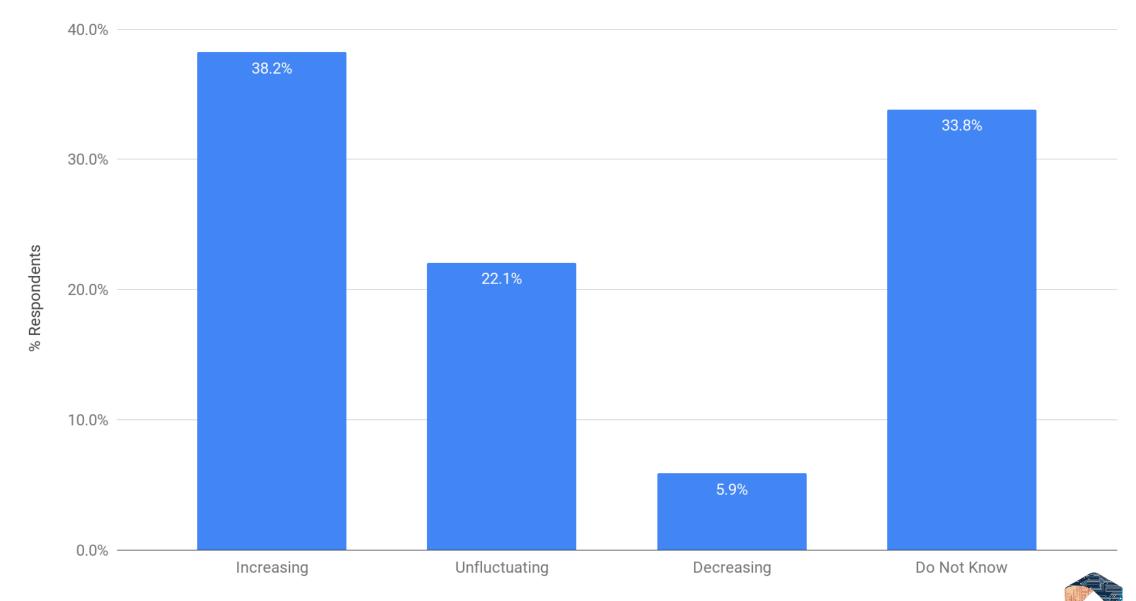

## eDiscovery Business Metric Trajectory: Monthly Recurring Revenue

### eDiscovery Business Metric Trajectory: Monthly Recurring Revenue