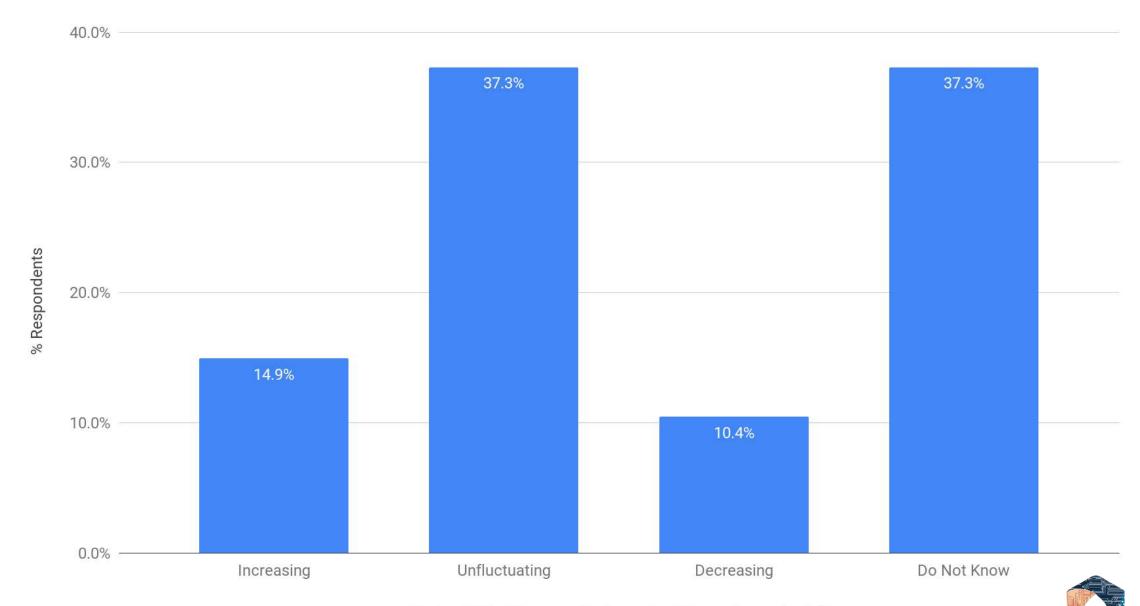

## eDiscovery Business Metric Trajectory: Days Sales Outstanding

#### eDiscovery Business Metric Trajectory: Days Sales Outstanding