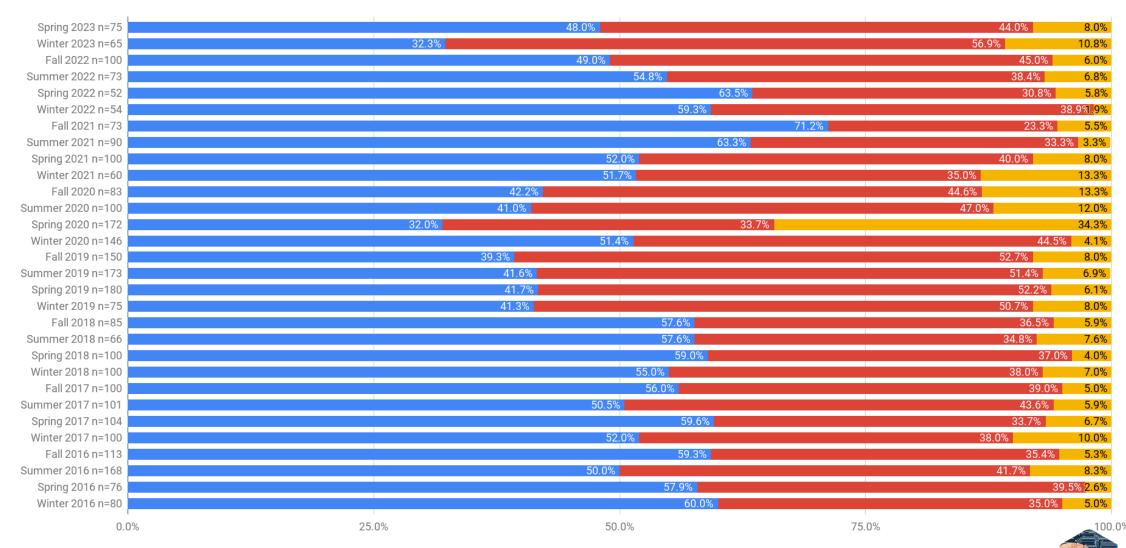

## Business Confidence

Background

**Business Climate** 

**Revenue Overview** 

**Profits Overview** 

**Performance Concerns** 

Context







## Background

Quarterly Business Confidence Survey Overview of 30 Surveys



### Survey Respondents (Individual and Aggregate Overview)





### **Survey Respondents by Industry Segment**



### **Survey Respondents by Level of Support**





## Aggregate Results

Quarterly Business Confidence Survey Overview of 30 Surveys



#### **General Climate Overview**



#### **General Climate Overview + Six Months**



#### Revenue Overview + Six Months





#### **Profits Overview + Six Months**



#### **Issues Impacting eDiscovery Business Performance**



# Context

ComplexDiscovery

**Market Size** 

Investments

**Business Confidence** 

**Second Requests**