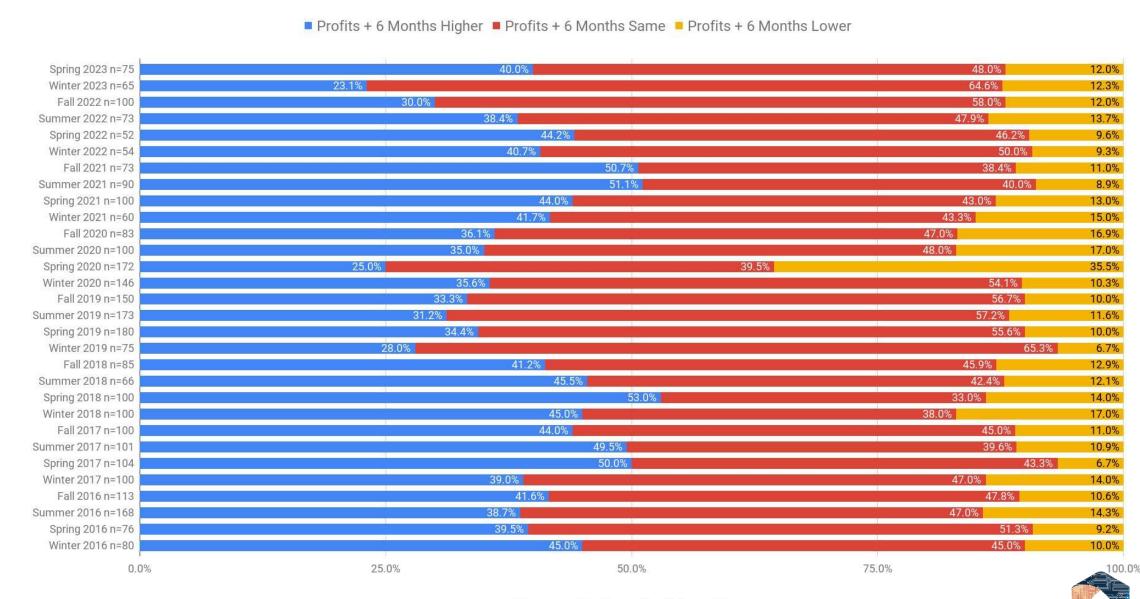

## Business Confidence

Background

**Business Climate** 

**Revenue Overview** 

**Profits Overview** 

**Performance Concerns** 

Context







## Background

Quarterly Business Confidence Survey Overview of 30 Surveys



### Survey Respondents (Individual and Aggregate Overview)





### **Survey Respondents by Industry Segment**



### **Survey Respondents by Level of Support**





## Aggregate Results

Quarterly Business Confidence Survey Overview of 30 Surveys



#### **General Climate Overview**



#### **General Climate Overview + Six Months**



#### Revenue Overview + Six Months





#### **Profits Overview + Six Months**



#### **Issues Impacting eDiscovery Business Performance**



# Context

ComplexDiscovery

**Market Size** 

Investments

**Business Confidence** 

**Second Requests**