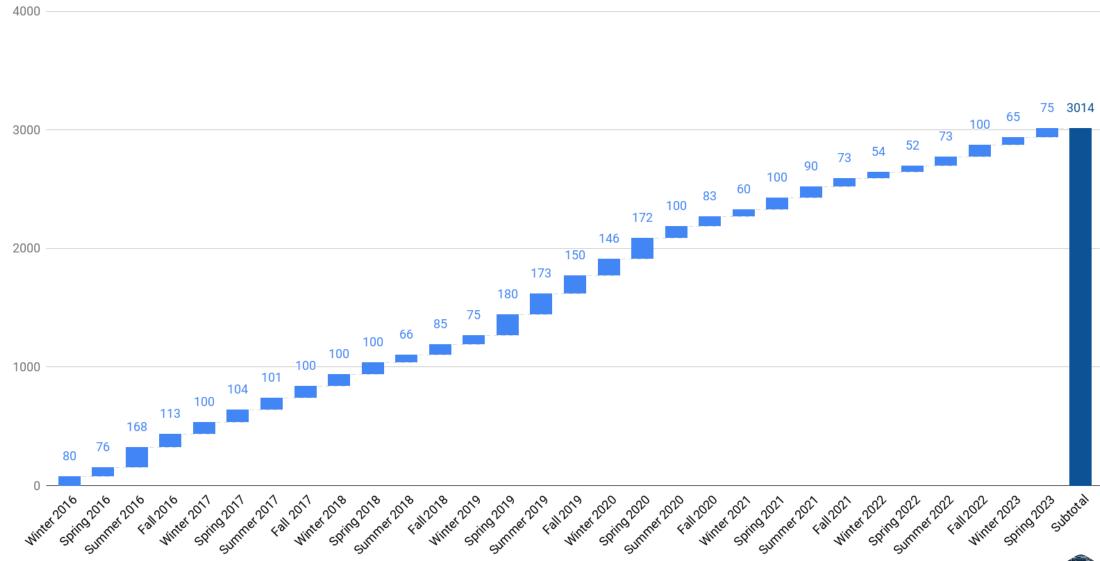

## Business Confidence

Background

**Business Climate** 

**Revenue Overview** 

**Profits Overview** 

**Performance Concerns** 

Context







## Background

Quarterly Business Confidence Survey Overview of 30 Surveys



### Survey Respondents (Individual and Aggregate Overview)





### **Survey Respondents by Industry Segment**



### **Survey Respondents by Level of Support**





## Aggregate Results

Quarterly Business Confidence Survey Overview of 30 Surveys



#### **General Climate Overview**



#### **General Climate Overview + Six Months**



#### Revenue Overview + Six Months





#### **Profits Overview + Six Months**



#### **Issues Impacting eDiscovery Business Performance**



# Context

ComplexDiscovery

**Market Size** 

Investments

**Business Confidence** 

**Second Requests**