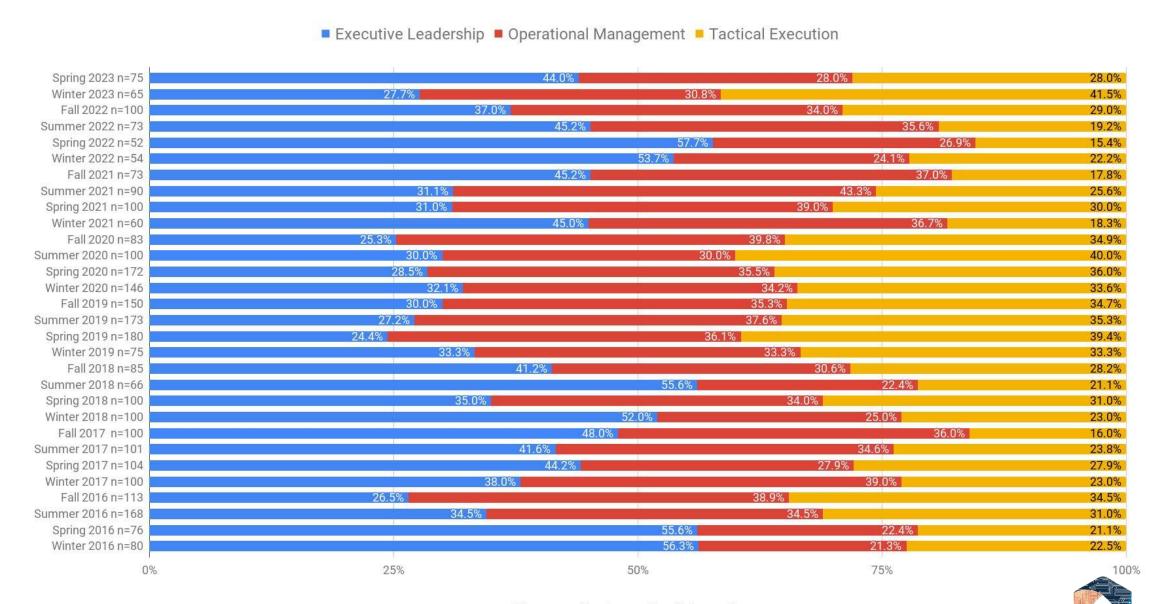

## Business Confidence

Background

**Business Climate** 

**Revenue Overview** 

**Profits Overview** 

**Performance Concerns** 

Context







## Background

Quarterly Business Confidence Survey Overview of 30 Surveys



### Survey Respondents (Individual and Aggregate Overview)





### **Survey Respondents by Industry Segment**



### **Survey Respondents by Level of Support**





## Aggregate Results

Quarterly Business Confidence Survey Overview of 30 Surveys



#### **General Climate Overview**



#### **General Climate Overview + Six Months**



#### Revenue Overview + Six Months





#### **Profits Overview + Six Months**



#### **Issues Impacting eDiscovery Business Performance**



# Context

ComplexDiscovery

**Market Size** 

Investments

**Business Confidence** 

**Second Requests**