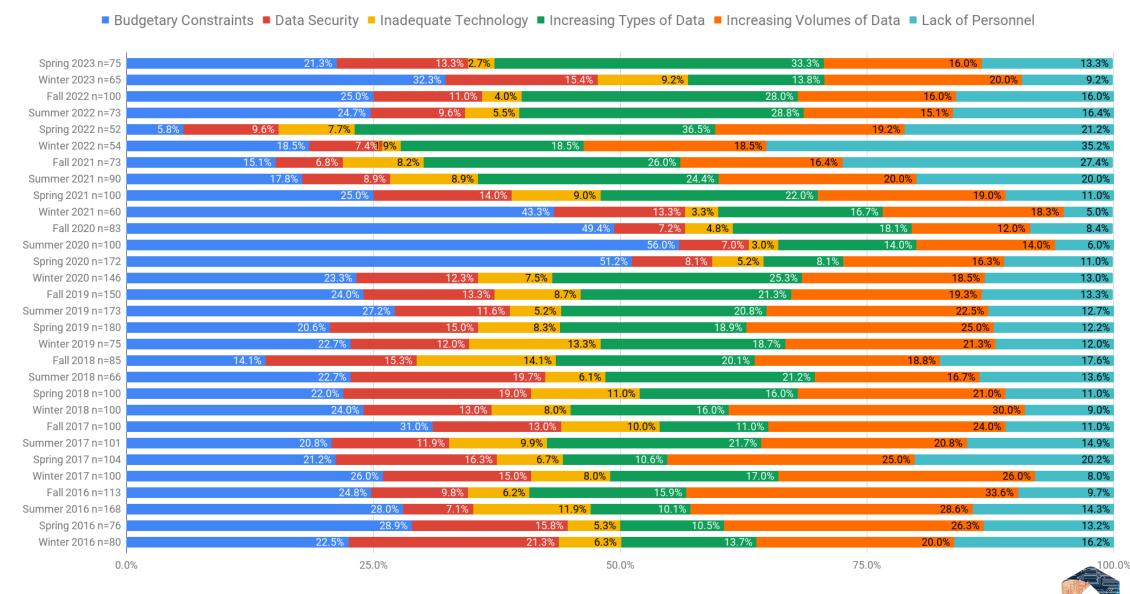

## Business Confidence

Background

**Business Climate** 

**Revenue Overview** 

**Profits Overview** 

**Performance Concerns** 

Context







## Background

Quarterly Business Confidence Survey Overview of 30 Surveys



### Survey Respondents (Individual and Aggregate Overview)





### **Survey Respondents by Industry Segment**



### **Survey Respondents by Level of Support**





## Aggregate Results

Quarterly Business Confidence Survey Overview of 30 Surveys



#### **General Climate Overview**



#### **General Climate Overview + Six Months**



#### Revenue Overview + Six Months





#### **Profits Overview + Six Months**



#### **Issues Impacting eDiscovery Business Performance**



# Context

ComplexDiscovery

**Market Size** 

Investments

**Business Confidence** 

**Second Requests**