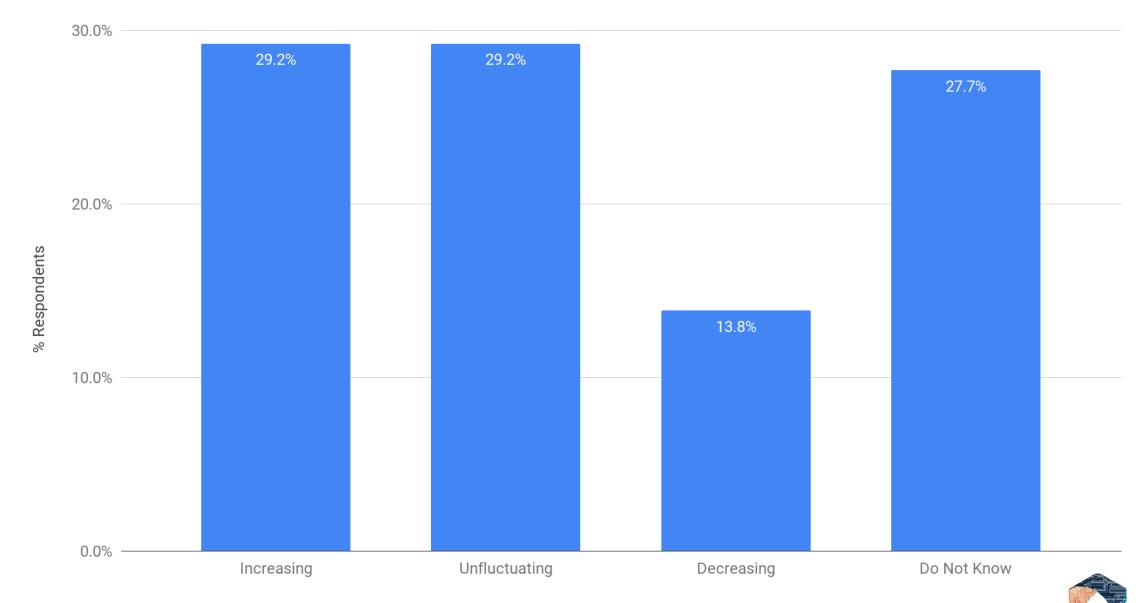

## Operational Metrics

Background

**Days Sales Outstanding** 

Monthly Recurring Revenue

Distribution of Revenue

Context







# Background

Quarterly Business Confidence Survey Summer 2023 Operational Metrics Results



## eDiscovery Business Metric Trajectory: Days Sales Outstanding





### eDiscovery Business Metric Trajectory: Monthly Recurring Revenue







### eDiscovery Business Metric Trajectory: Distribution of Revenue Across Customer Base







# Aggregate Results

Quarterly Business Confidence Survey Operational Metrics - 19 Surveys



#### eDiscovery Business Metric Trajectory: Days Sales Outstanding



### eDiscovery Business Metric Trajectory: Monthly Recurring Revenue



#### eDiscovery Business Metric Trajectory: Distribution of Revenue Across Customer Base



# Context

ComplexDiscovery

**Market Size** 

Investments

**Business Confidence** 

**Second Requests**