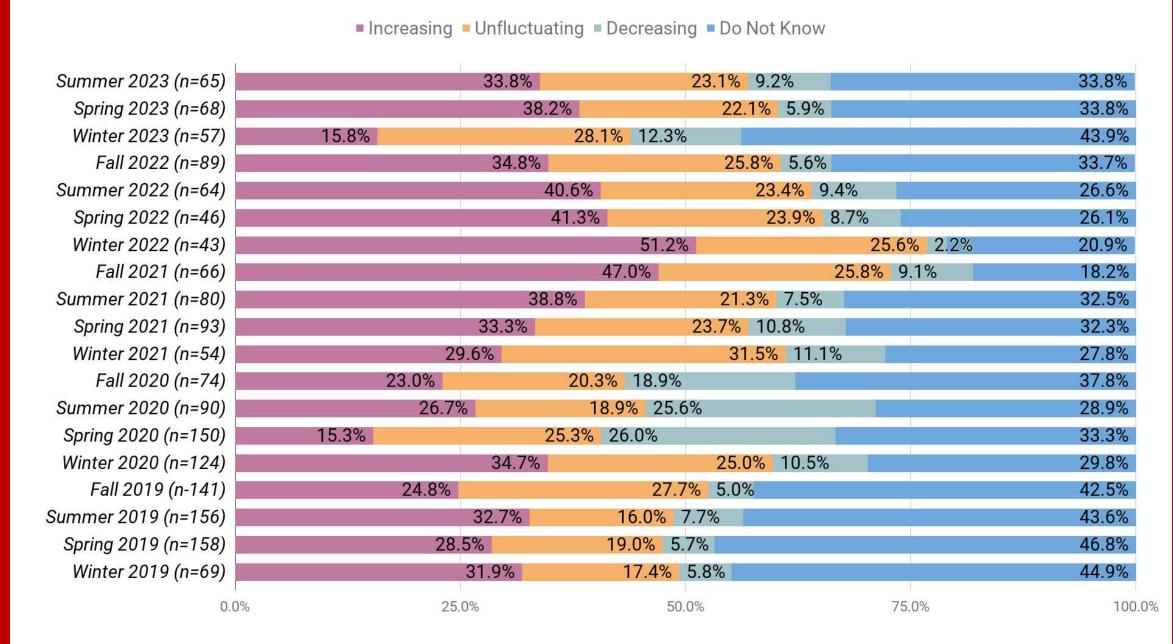

## eDiscovery Business Metric Trajectory: Days Sales Outstanding

#### eDiscovery Business Metric Trajectory: Days Sales Outstanding