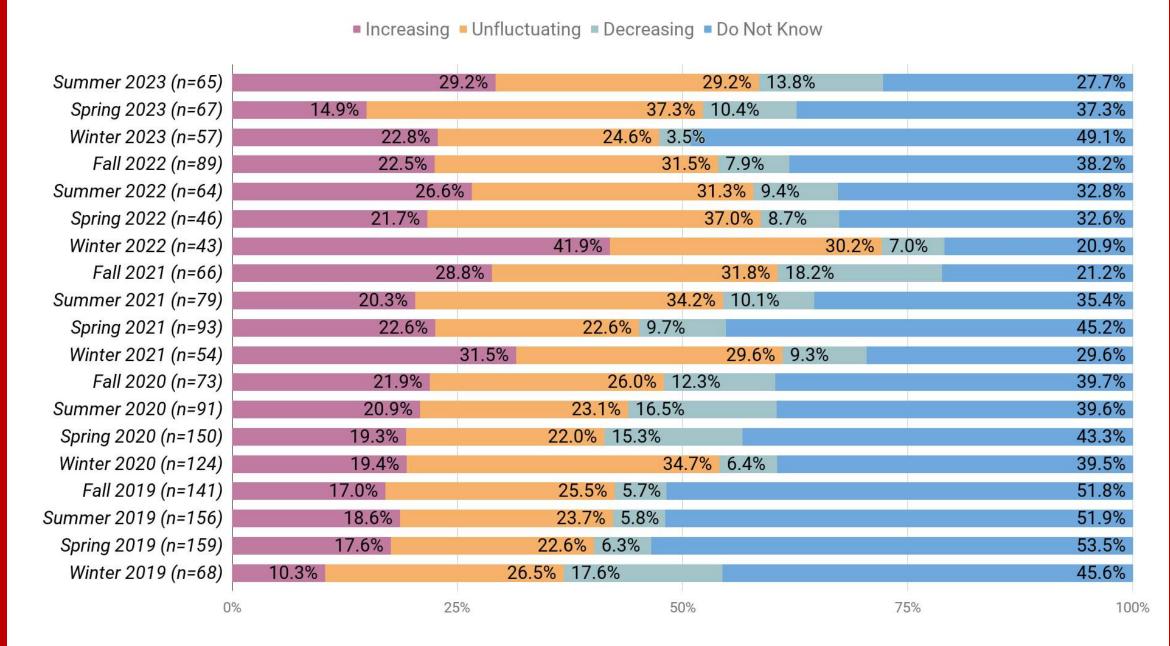

# Aggregate Results

Quarterly Business Confidence Survey Operational Metrics - 19 Surveys

#### eDiscovery Business Metric Trajectory: Days Sales Outstanding