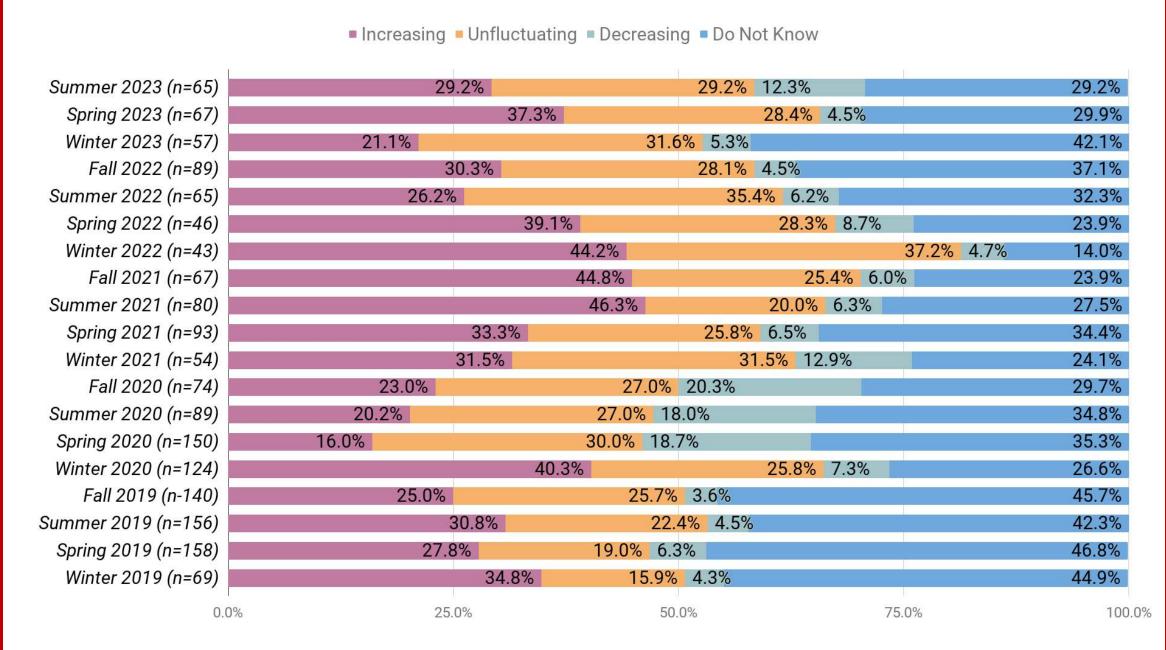

## Operational Metrics

Background

**Days Sales Outstanding** 

Monthly Recurring Revenue

Distribution of Revenue

Context







# Background

Quarterly Business Confidence Survey Summer 2023 Operational Metrics Results



## eDiscovery Business Metric Trajectory: Days Sales Outstanding





### eDiscovery Business Metric Trajectory: Monthly Recurring Revenue







### eDiscovery Business Metric Trajectory: Distribution of Revenue Across Customer Base







# Aggregate Results

Quarterly Business Confidence Survey Operational Metrics - 19 Surveys



#### eDiscovery Business Metric Trajectory: Days Sales Outstanding



### eDiscovery Business Metric Trajectory: Monthly Recurring Revenue



#### eDiscovery Business Metric Trajectory: Distribution of Revenue Across Customer Base



# Context

ComplexDiscovery

**Market Size** 

Investments

**Business Confidence** 

**Second Requests**