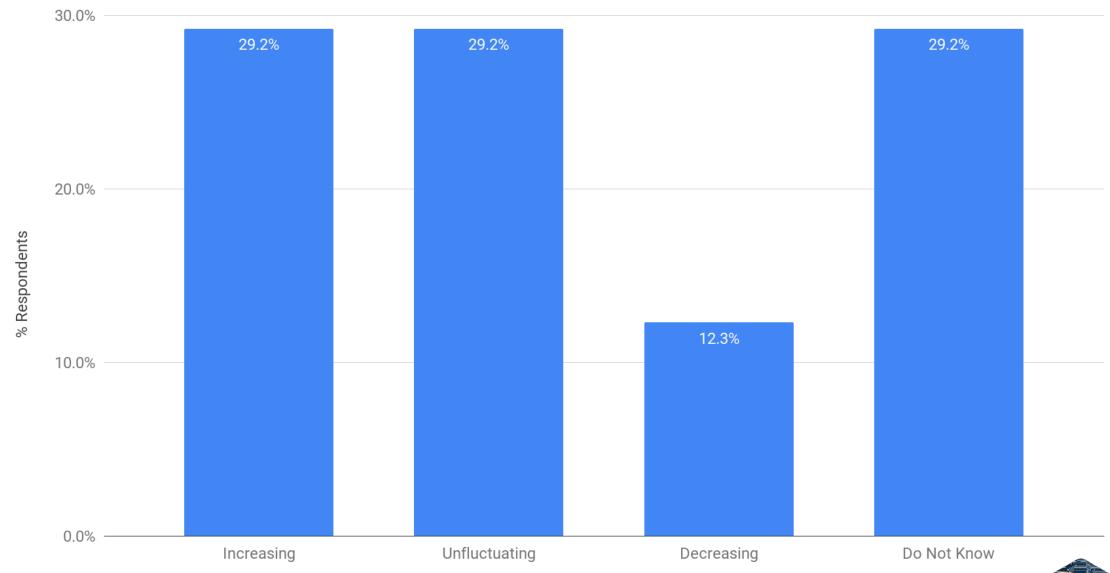

### eDiscovery Business Metric Trajectory: Distribution of Revenue Across Customer Base