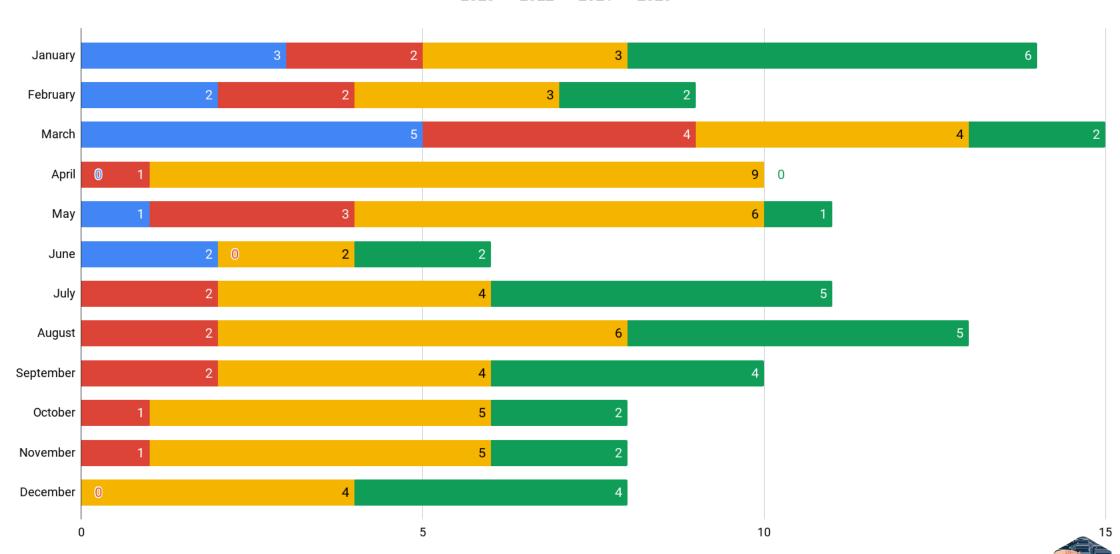

#### 2020-2023 Merger, Acquisition, or Investment Events vs. Month

■ 2023 ■ 2022 ■ 2021 ■ 2020

An Abridged Look at the Business of eDiscovery: January 1, 2020 - June 30, 2023