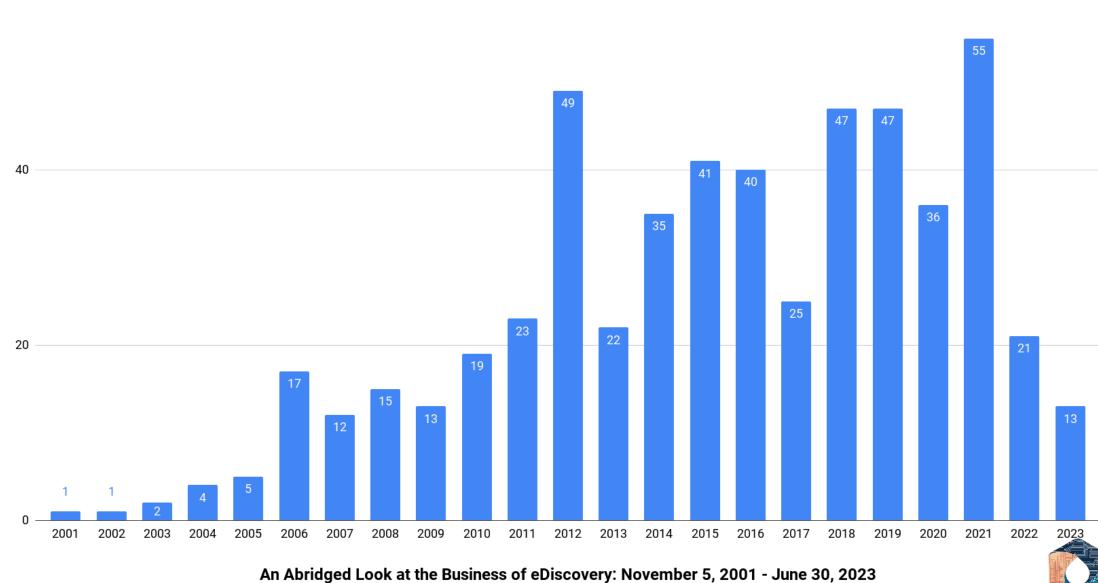

#### Merger, Acquisition, or Investment Events vs. Year

Investments

Context Hyperlinks

**ComplexDiscovery** 

Market Size

**Investments** 

Industry Surveys

Second Requests