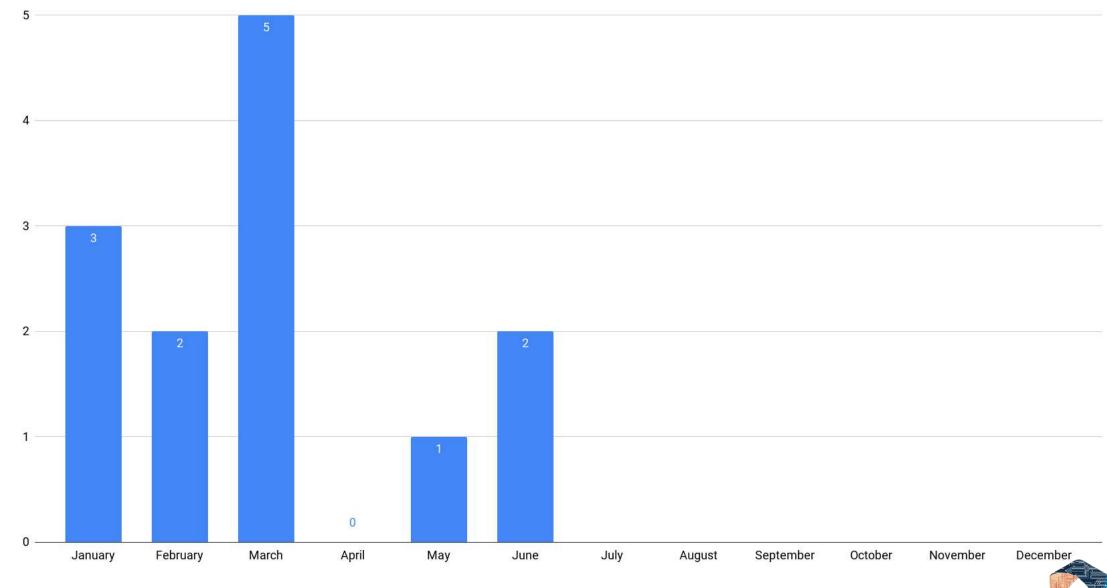

#### 2023 Merger, Acquisition, or Investment Events vs. Month

An Abridged Look at the Business of eDiscovery: January 1, 2023 - June 30, 2023