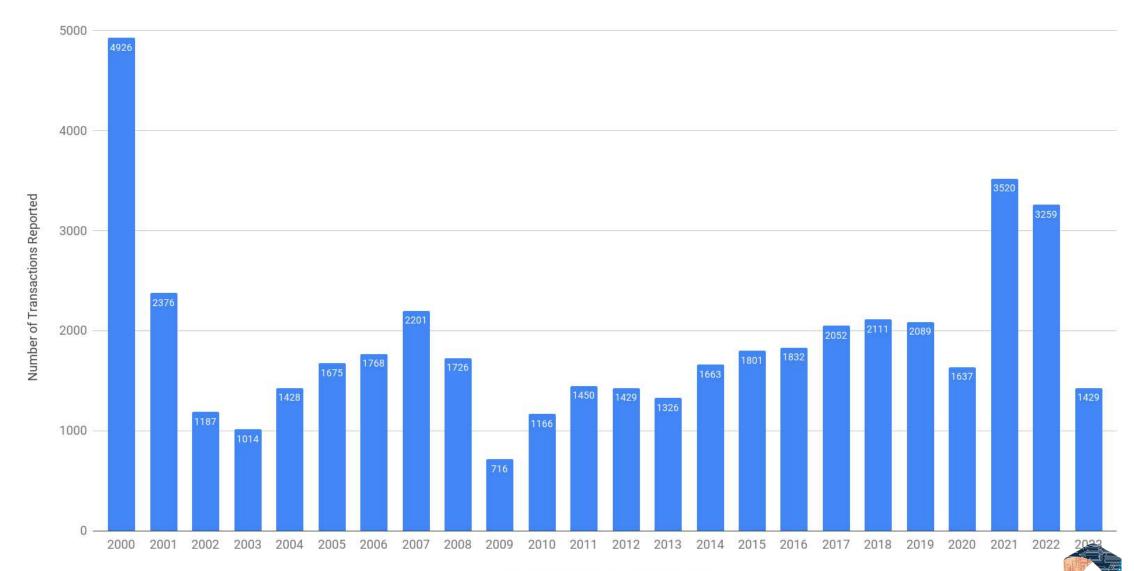

ckground (HSR Act Transactions)

Aggregate Second Requests

**FTC Second Requests** 

**DOJ Second Requests** 

**Second Request Percentages** 

Context







# Background Hart-Scott-Rodino Act Transactions



800

#### **HSR Act Merger Transactions Reported - 2022**

The Total Number of Hart-Scott-Rodino Act Merger Transactions Reported During Each Month

600 Number of Transactions Reported 400 200 October January March April July November December February May June August

2022 Fiscal Year (October - September)



250

#### **HSR Act Merger Transactions Reported - 2020**

The Total Number of Hart-Scott-Rodino Act Merger Transactions Reported During Each Month

200 Number of Transactions Reported 150 100 50 October November December February March April May June July August January









## Second Requests Annual, Agency, and Percentage Reporting

#### **HSR Act Merger Transaction Candidates for Second Requests**

The Total Number of Hart-Scott-Rodino Act Merger Transactions Reported Where Second Requests Could Have Been Issued



#### **Number of HSR Act Second Requests**

The Total Number of Second Requests Issued by the FTC and DOJ During Each Fiscal Year



#### **Number of HSR Act Second Requests - FTC**

The Total Number of Second Requests Issued by the FTC During Each Fiscal Year

Number of Second Requests 

Fiscal Year (October 1 - September 30)

#### **Number of HSR Act Second Requests - DOJ**

The Total Number of Second Requests Issued by the DOJ During Each Fiscal Year



#### Percentage of Transactions Resulting in HSR Act Second Requests

The Total Percent