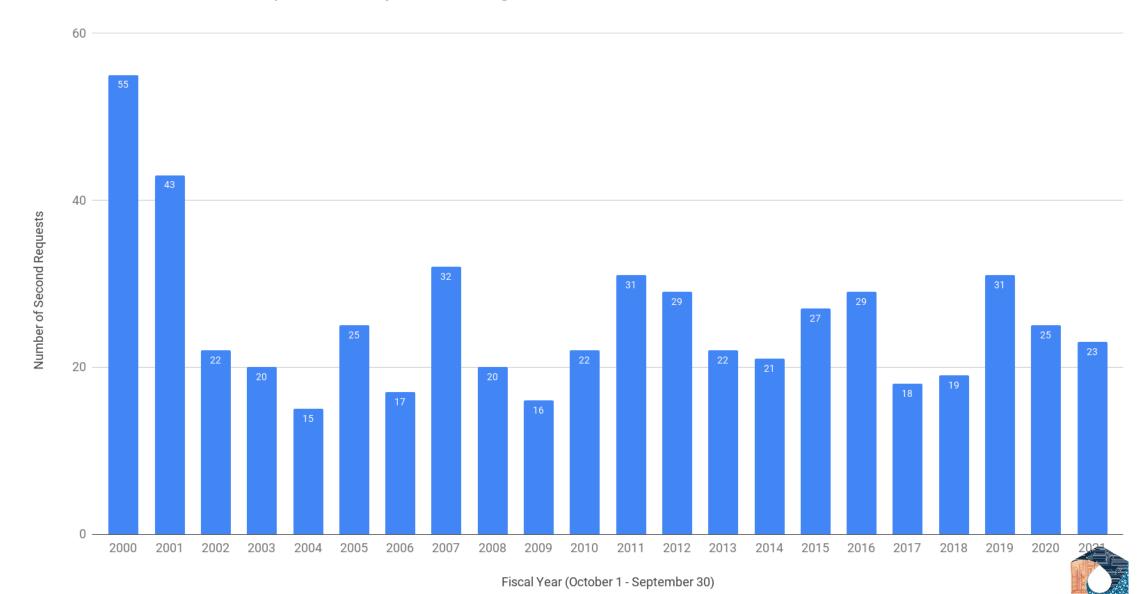

#### **Number of HSR Act Second Requests**

The Total Number of Second Requests Issued by the FTC and DOJ During Each Fiscal Year