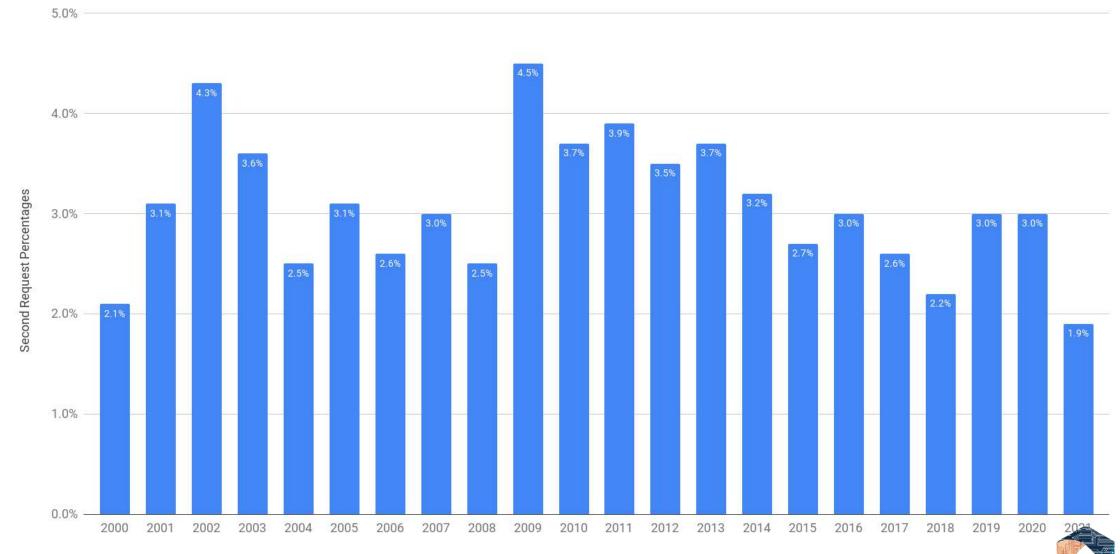

#### Percentage of Transactions Resulting in HSR Act Second Requests

The Total Percentage of Second Requests Issued by the FTC and DOJ Relative to Reported Transaction Candidates