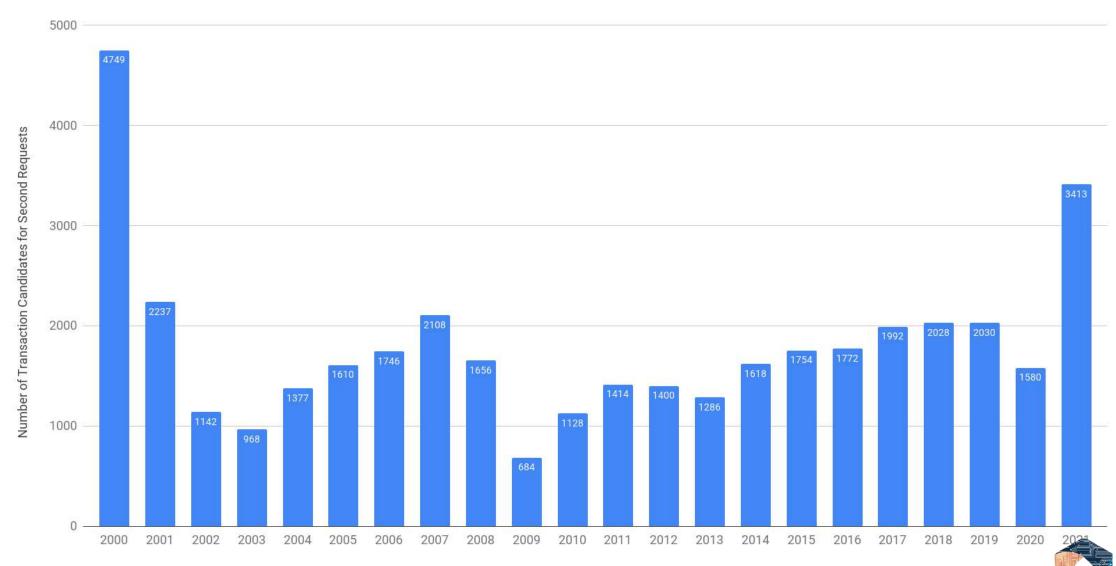

#### **HSR Act Merger Transaction Candidates for Second Requests**

The Total Number of Hart-Scott-Rodino Act Merger Transactions Reported Where Second Requests Could Have Been Issued