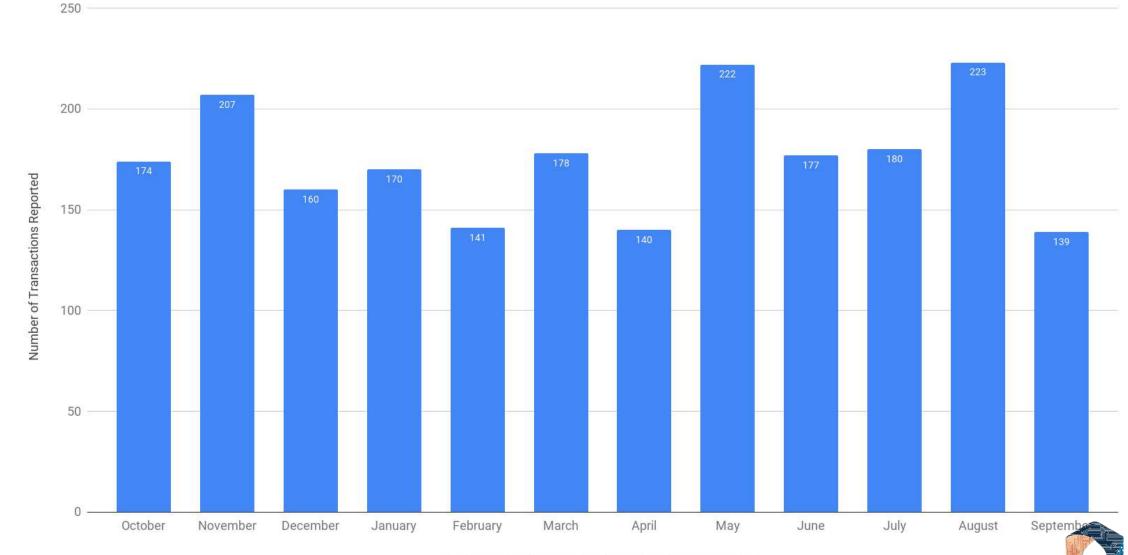

#### **HSR Act Merger Transactions Reported - 2020**

The Total Number of Hart-Scott-Rodino Act Merger Transactions Reported During Each Month

200 Number of Transactions Reported 150 100 50 October November December February March April May June July August January