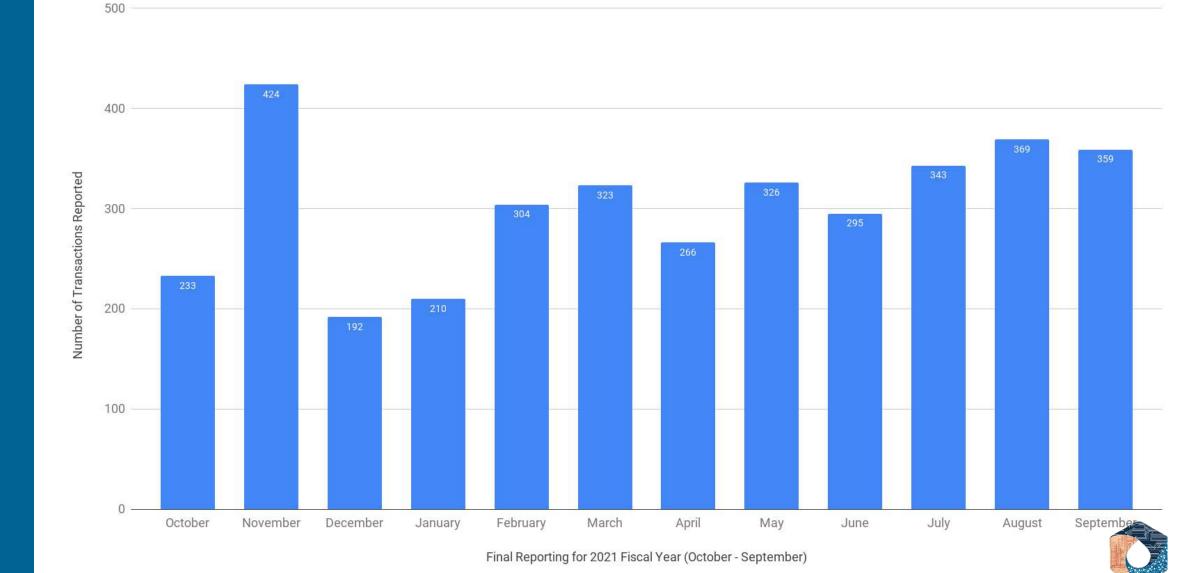

### Overview

Background (HSR Act Transactions)

Aggregate Second Requests

**FTC Second Requests** 

**DOJ Second Requests** 

**Second Request Percentages** 

Context







# Background Hart-Scott-Rodino Act Transactions



800

#### **HSR Act Merger Transactions Reported - 2022**

The Total Number of Hart-Scott-Rodino Act Merger Transactions Reported During Each Month

600 Number of Transactions Reported 400 200 October January March April July November December February May June August

2022 Fiscal Year (October - September)



250

#### **HSR Act Merger Transactions Reported - 2020**

The Total Number of Hart-Scott-Rodino Act Merger Transactions Reported During Each Month

200 Number of Transactions Reported 150 100 50 October November December February March April May June July August January









## Second Requests Annual, Agency, and Percentage Reporting

#### **HSR Act Merger Transaction Candidates for Second Requests**

The Total Number of Hart-Scott-Rodino Act Merger Transactions Reported Where Second Requests Could Have Been Issued



#### **Number of HSR Act Second Requests**

The Total Number of Second Requests Issued by the FTC and DOJ During Each Fiscal Year



#### **Number of HSR Act Second Requests - FTC**

The Total Number of Second Requests Issued by the FTC During Each Fiscal Year

Number