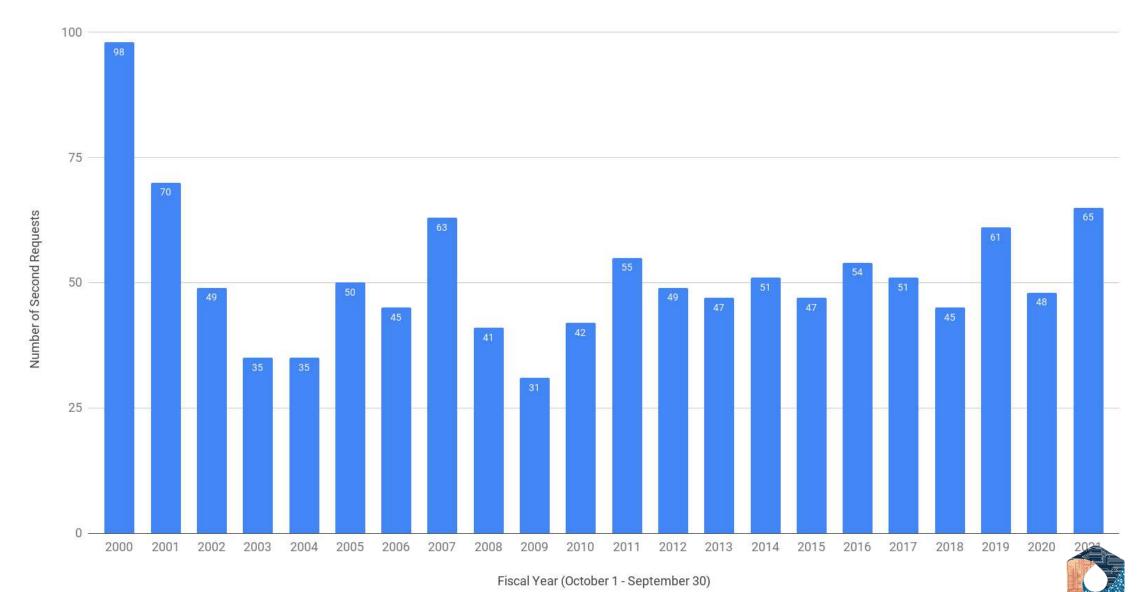

#### **Number of HSR Act Second Requests**

The Total Number of Second Requests Issued by the FTC and DOJ During Each Fiscal Year