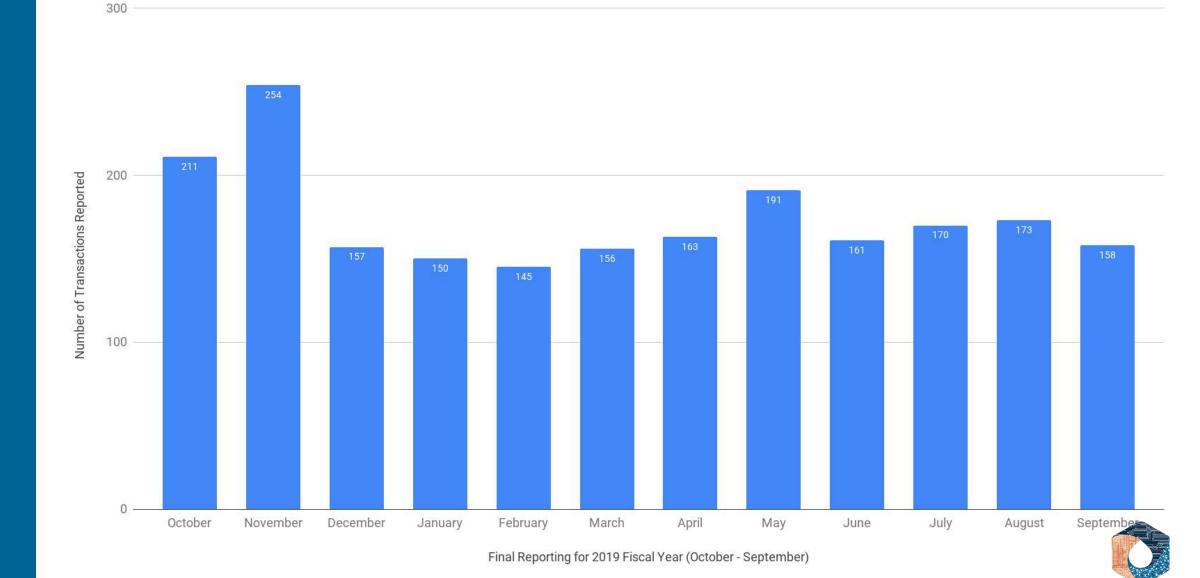

Background (HSR Act Transactions)

Aggregate Second Requests

**FTC Second Requests** 

**DOJ Second Requests** 

**Second Request Percentages** 

Context







# Background Hart-Scott-Rodino Act Transactions



800

#### **HSR Act Merger Transactions Reported - 2022**

The Total Number of Hart-Scott-Rodino Act Merger Transactions Reported During Each Month

600 Number of Transactions Reported 400 200 October January March April July November December February May June August

2022 Fiscal Year (October - September)



250

#### **HSR Act Merger Transactions Reported - 2020**

The Total Number of Hart-Scott-Rodino Act Merger Transactions Reported During Each Month

200 Number of Transactions Reported 150 100 50 October November December February March April May June July August January









## Second Requests Annual, Agency, and Percentage Reporting

#### **HSR Act Merger Transaction Candidates for Second Requests**

The Total Number of Hart-Scott-Rodino Act Merger Transactions Reported Where Second Requests Could Have Been Issued



#### **Number of HSR Act Second Requests**

The Total Number of Second Requests Issued by the FTC and DOJ During Each Fiscal Year



#### **Number of HSR Act Second Requests - FTC**

The Total Number of Second Requests Issued by the FTC During Each Fiscal Year

Number of Second Requests 

Fiscal Year (October 1 - September 30)

#### **Number of HSR Act Second Requests - DOJ**

The Total Number of Second Requests Issued by the DOJ During Each Fiscal Year



#### Percentage of Transactions Resulting in HSR Act Second Requests

The Total Per