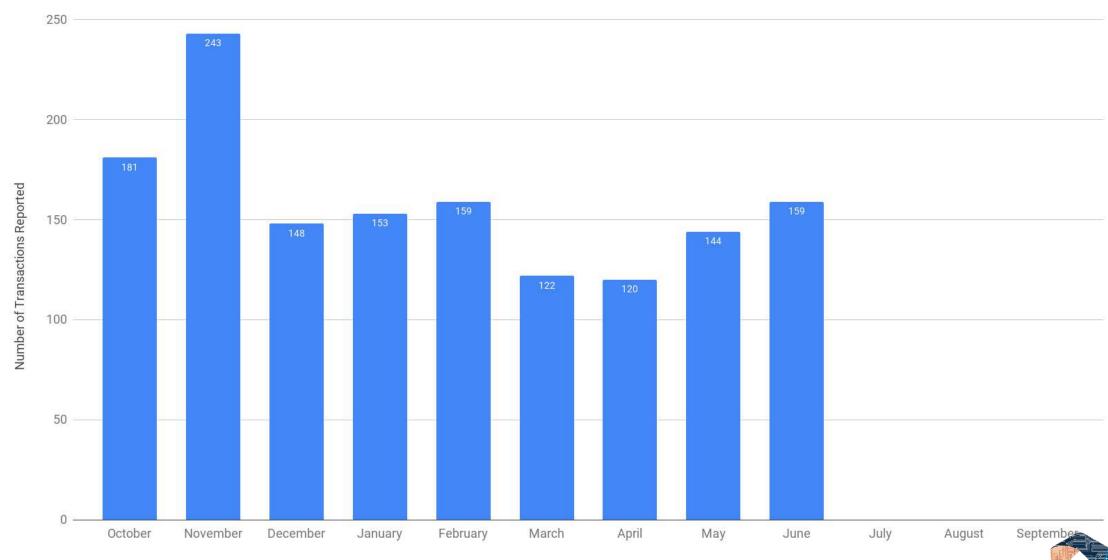

#### **HSR Act Merger Transactions Reported - 2020**

The Total Number of Hart-Scott-Rodino Act Merger Transactions Reported During Each Month

200 Number of Transactions Reported 150 100 50 October November December February March April May June July August January