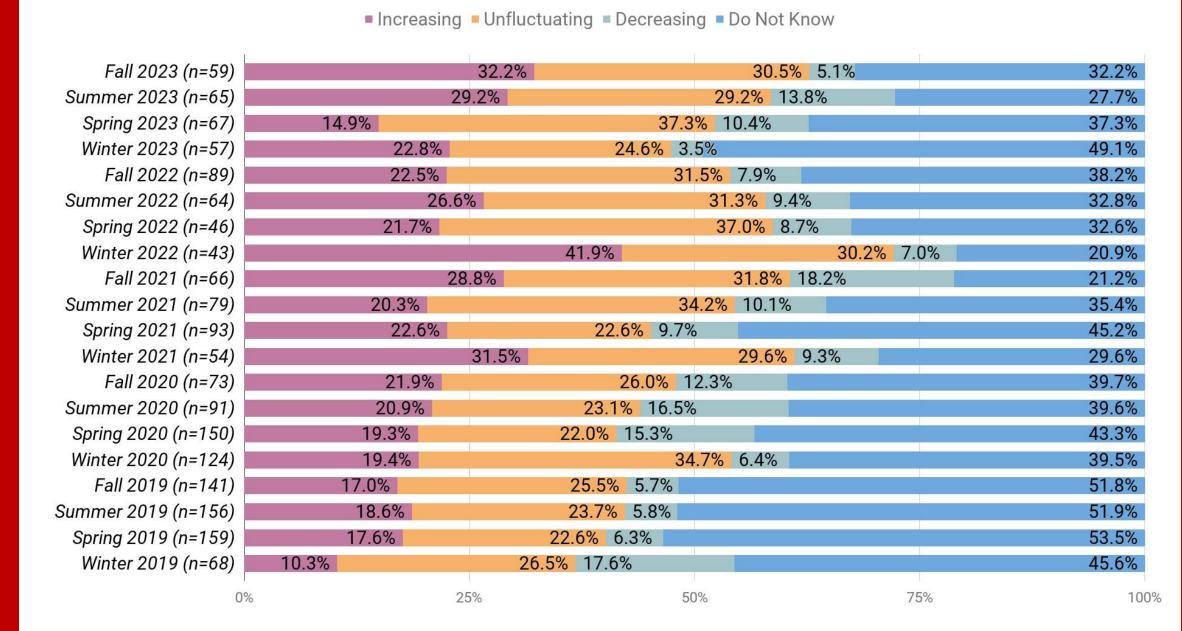

# Aggregate Results

Quarterly Business Confidence Survey Operational Metrics - 20 Surveys