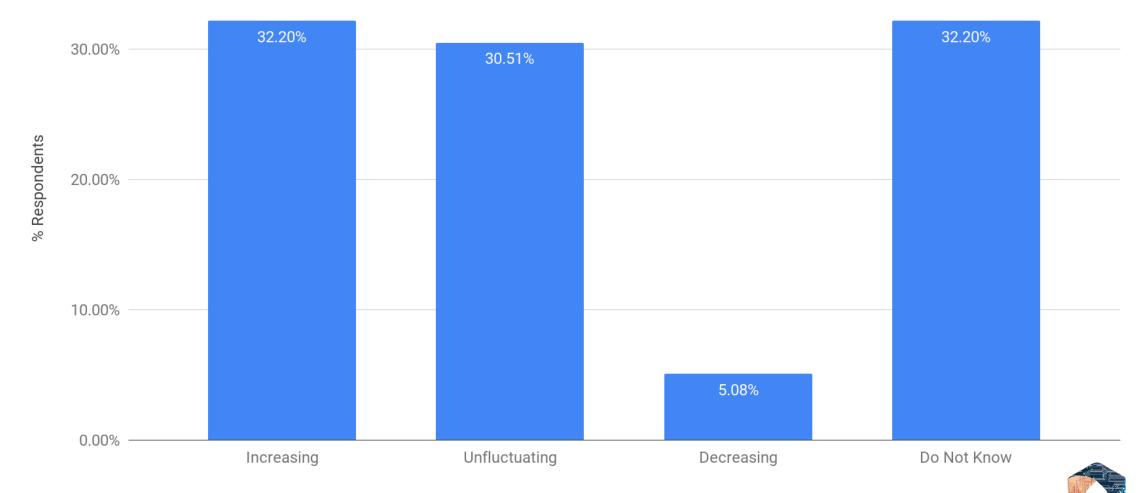

### eDiscovery Business Metric Trajectory: Days Sales Outstanding

40.00%

### eDiscovery Business Metric Trajectory: Days Sales Outstanding