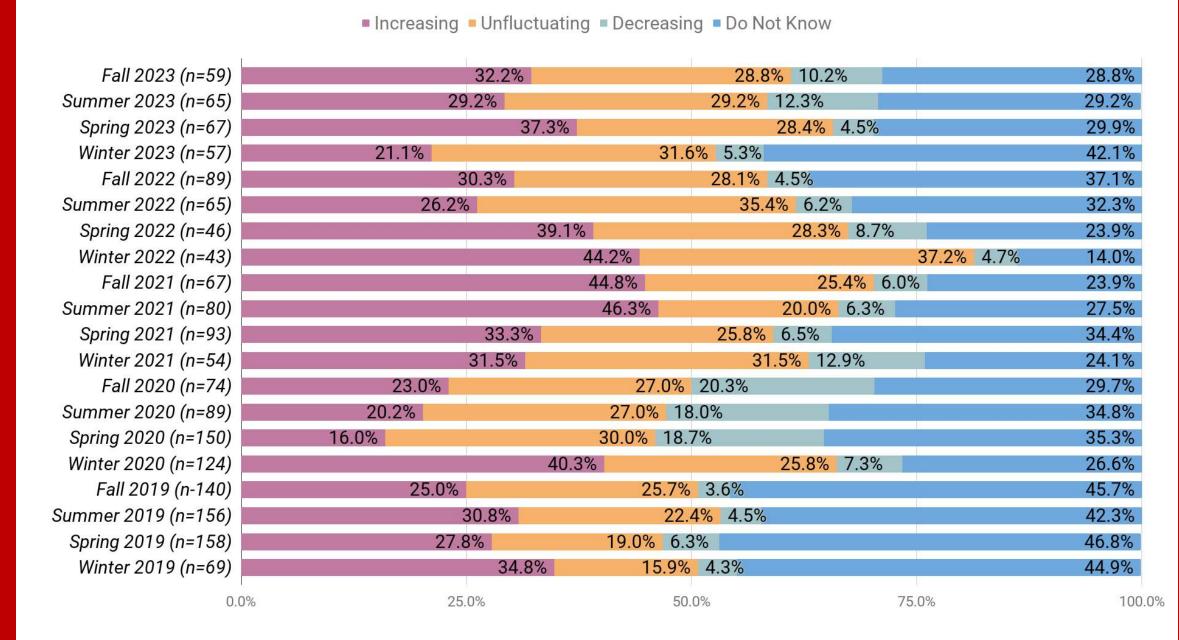

ng** 

Monthly Recurring Revenue

Distribution of Revenue

Context







# Background

Quarterly Business Confidence Survey Fall 2023 Operational Metrics Results



### eDiscovery Business Metric Trajectory: Days Sales Outstanding

40.00%





## eDiscovery Business Metric Trajectory: Monthly Recurring Revenue



Fall 2023 eDiscovery Business Confidence Survey (n=59)

### eDiscovery Business Metric Trajectory: Distribution of Revenue Across Customer Base

40.00%







# Aggregate Results

Quarterly Business Confidence Survey Operational Metrics - 20 Surveys



### eDiscovery Business Metric Trajectory: Days Sales Outstanding



### eDiscovery Business Metric Trajectory: Monthly Recurring Revenue



#### eDiscovery Business Metric Trajectory: Distribution of Revenue Across Customer Base



# Context

ComplexDiscovery

**Market Size** 

Investments

**Business Confidence** 

**Second Requests**