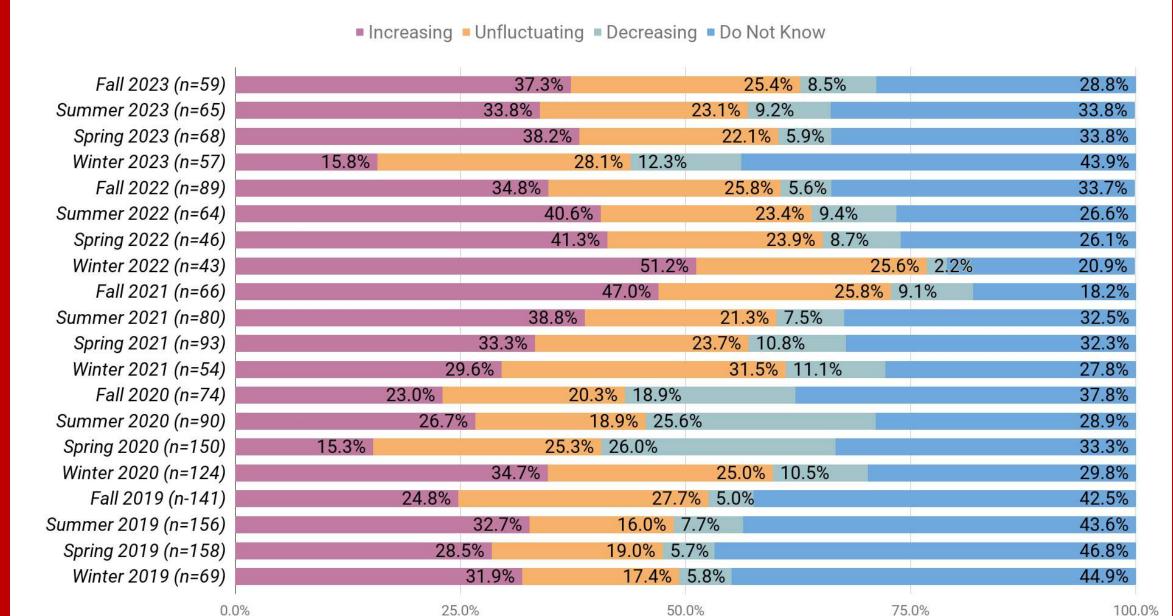

## Operational Metrics

Background

**Days Sales Outstanding** 

Monthly Recurring Revenue

Distribution of Revenue

Context







# Background

Quarterly Business Confidence Survey Fall 2023 Operational Metrics Results



### eDiscovery Business Metric Trajectory: Days Sales Outstanding

40.00%





## eDiscovery Business Metric Trajectory: Monthly Recurring Revenue



Fall 2023 eDiscovery Business Confidence Survey (n=59)

### eDiscovery Business Metric Trajectory: Distribution of Revenue Across Customer Base

40.00%







# Aggregate Results

Quarterly Business Confidence Survey Operational Metrics - 20 Surveys



### eDiscovery Business Metric Trajectory: Days Sales Outstanding



### eDiscovery Business Metric Trajectory: Monthly Recurring Revenue



#### eDiscovery Business Metric Trajectory: Distribution of Revenue Across Customer Base



# Context

ComplexDiscovery

**Market Size** 

Investments

**Business Confidence** 

**Second Requests**