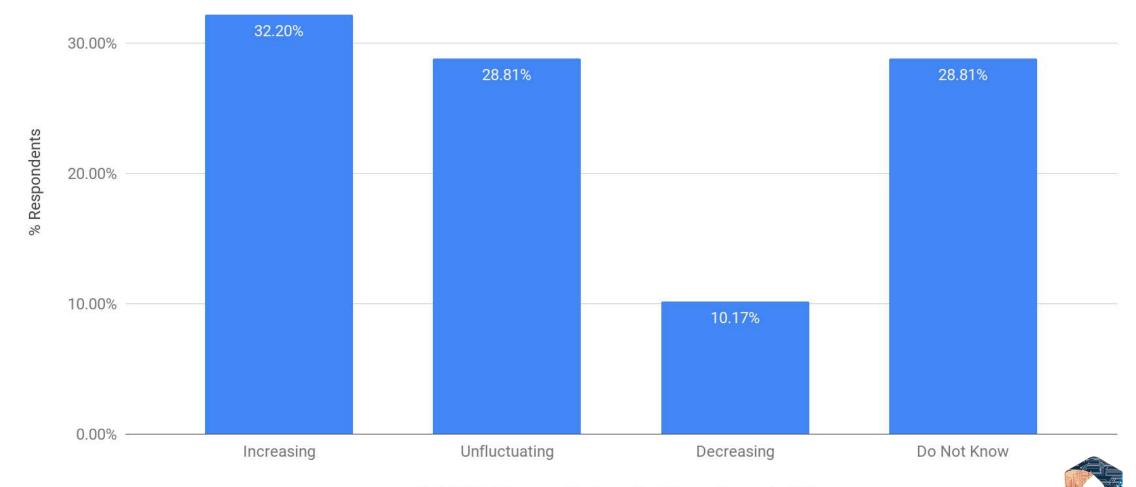

### eDiscovery Business Metric Trajectory: Distribution of Revenue Across Customer Base

40.00%

#### eDiscovery Business Metric Trajectory: Distribution of Revenue Across Customer Base