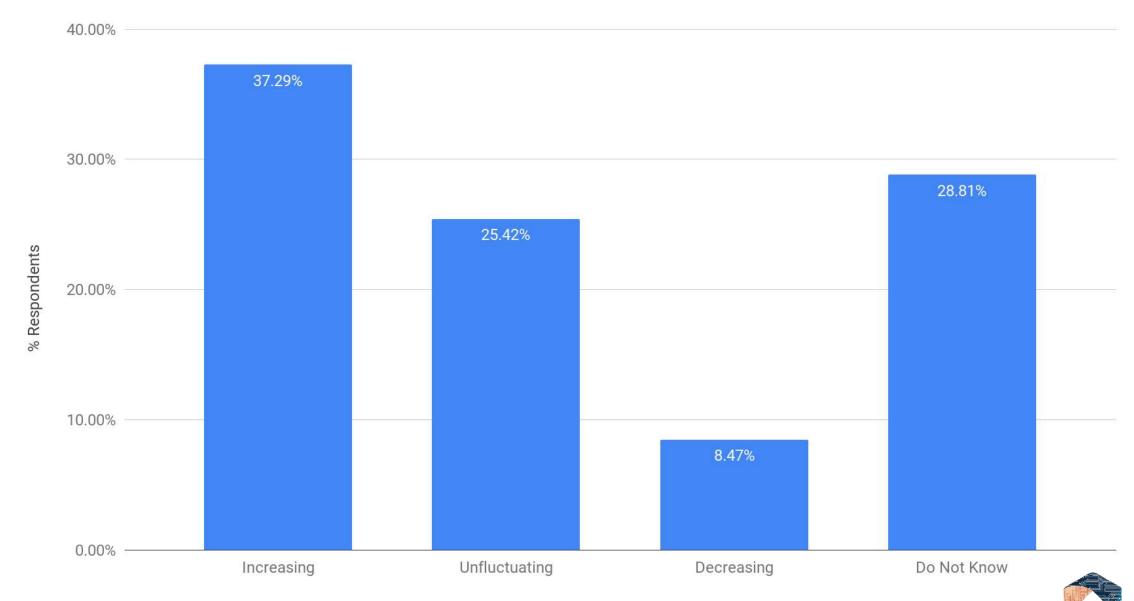

## eDiscovery Business Metric Trajectory: Monthly Recurring Revenue

Fall 2023 eDiscovery Business Confidence Survey (n=59)

### eDiscovery Business Metric Trajectory: Monthly Recurring Revenue