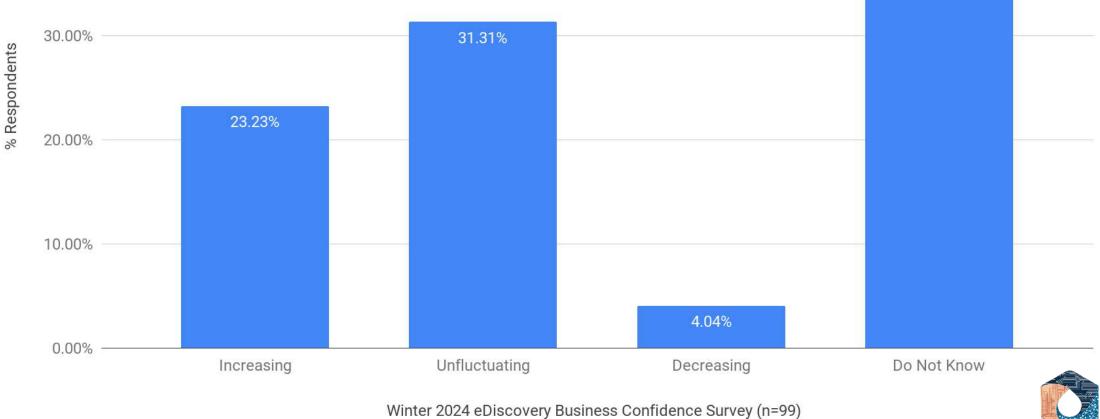

#### eDiscovery Business Metric Trajectory: Days Sales Outstanding

#### eDiscovery Business Metric Trajectory: Days Sales Outstanding

Increasing Unfluctuating Decreasing Do Not Know

| T.                  |       |                    |                        |       |
|---------------------|-------|--------------------|------------------------|-------|
| Winter 2024 (n=99)  | 23.2% | 31.3%              | 1.0%                   | 41.4% |
| Fall 2023 (n=59)    | 3     | 2.2%               | 30.5% 5.1%             | 32.2% |
| Summer 2023 (n=65)  | 29.2  | % 29.2             | <mark>%</mark> 13.8%   | 27.7% |
| Spring 2023 (n=67)  | 14.9% | <b>37.3%</b> 10.4% |                        | 37.3% |
| Winter 2023 (n=57)  | 22.8% | 24.6% 3.5%         |                        | 49.1% |
| Fall 2022 (n=89)    | 22.5% | 31.5% 7            | .9%                    | 38.2% |
| Summer 2022 (n=64)  | 26.6% | 31.39              | <mark>%</mark> 9.4%    | 32.8% |
| Spring 2022 (n=46)  | 21.7% | 37.0               | 8.7%                   | 32.6% |
| Winter 2022 (n=43)  |       | 41.9%              | 30.2% 7.0%             | 20.9% |
| Fall 2021 (n=66)    | 28.8% | 6 3 <sup>-</sup>   | .8% 18.2%              | 21.2% |
| Summer 2021 (n=79)  | 20.3% | 34.2%              | 0.1%                   | 35.4% |
| Spring 2021 (n=93)  | 22.6% | 22.6% 9.7%         |                        | 45.2% |
| Winter 2021 (n=54)  | 31    | .5% 2              | <mark>9.6%</mark> 9.3% | 29.6% |
| Fall 2020 (n=73)    | 21.9% | <b>26.0%</b> 12.3% |                        | 39.7% |
| Summer 2020 (n=91)  | 20.9% | 23.1% 16.5%        |                        | 39.6% |
| Spring 2020 (n=150) | 19.3% | 22.0% 15.3%        |                        | 43.3% |
| Winter 2020 (n=124) | 19.4% | 34.7% 6            | .4%                    | 39.5% |
| Fall 2019 (n=141)   | 17.0% | 25.5% 5.7%         |                        | 51.8% |
| Summer 2019 (n=156) | 18.6% | 23.7% 5.8%         |                        | 51.9% |
| Spring 2019 (n=159) | 17.6% | 22.6% 6.3%         |                        | 53.5% |
| Winter 2019 (n=68)  | 10.3% | 26.5% 17.6%        |                        | 45.6% |
| 0%                  | 25%   | 50%                | 75%                    | 100%  |
|                     |       |                    |                        |       |