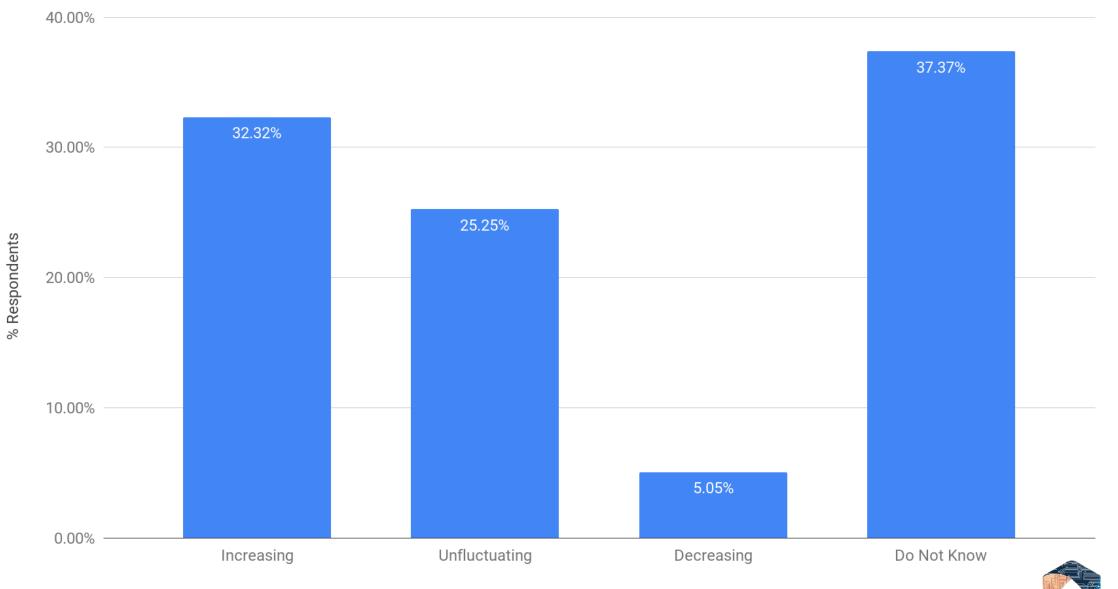

#### eDiscovery Business Metric Trajectory: Monthly Recurring Revenue

Winter 2024 eDiscovery Business Confidence Survey (n=99)

#### eDiscovery Business Metric Trajectory: Monthly Recurring Revenue

Increasing Unfluctuating Decreasing Do Not Know

Winter 2024 (n=99) 32.3% 25.3% 5.1% 37.4% Fall 2023 (n=59) 37.3% 25.4% 8.5% 28.8% Summer 2023 (n=65) 33.8% 23.1% 9.2% 33.8% Spring 2023 (n=68) 38.2% 22.1% 5.9% 33.8% Winter 2023 (n=57) 15.8% 28.1% 12.3% 43.9% Fall 2022 (n=89) 34.8% 25.8% 5.6% 33.7% Summer 2022 (n=64) 40.6% 23.4% 9.4% 26.6% Spring 2022 (n=46) 23.9% 8.7% 41.3% 26.1% Winter 2022 (n=43) 51.2% 25.6% 2.2% 20.9% Fall 2021 (n=66) 47.0% 25.8% 9.1% 18.2% Summer 2021 (n=80) 38.8% 21.3% 7.5% 32.5% Spring 2021 (n=93) 33.3% 23.7% 10.8% 32.3% Winter 2021 (n=54) 31.5% 11.1% 29.6% 27.8% Fall 2020 (n=74) 23.0% 20.3% 18.9% 37.8% Summer 2020 (n=90) 26.7% 18.9% 25.6% 28.9% Spring 2020 (n=150) 25.3% 26.0% 15.3% 33.3% Winter 2020 (n=124) 34.7% 25.0% 10.5% 29.8% Fall 2019 (n-141) 27.7% 5.0% 24.8% 42.5% Summer 2019 (n=156) 32.7% 16.0% 7.7% 43.6% Spring 2019 (n=158) 28.5% 19.0% 5.7% 46.8% Winter 2019 (n=69) 31.9% 17.4% 5.8% 44.9% 0.0% 25.0% 50.0% 75.0% 100.0%