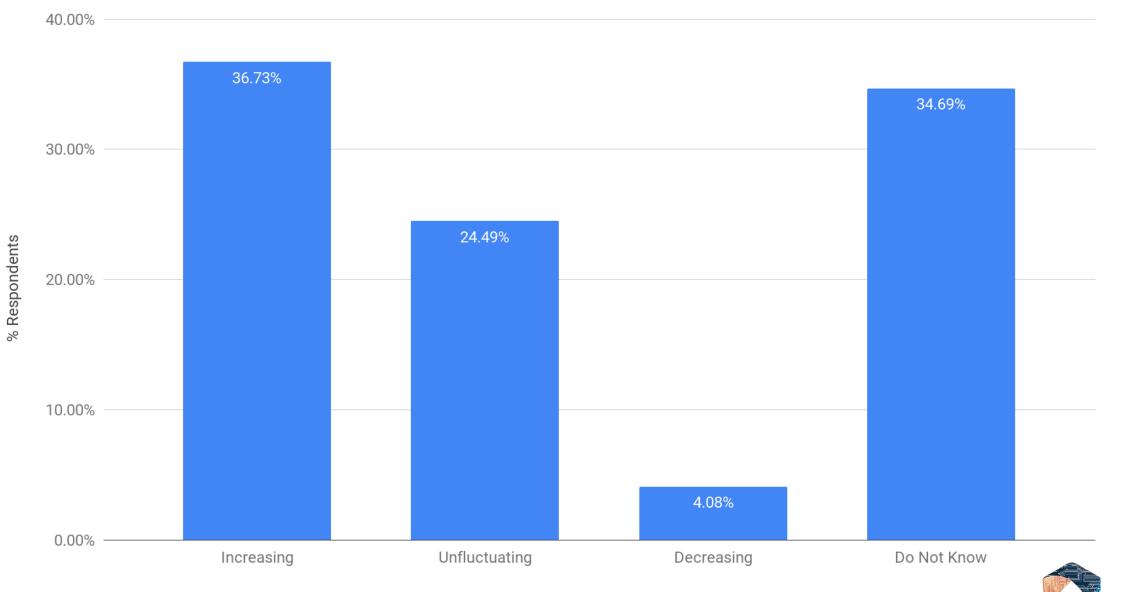

#### eDiscovery Business Metric Trajectory: Distribution of Revenue Across Customer Base

Winter 2024 eDiscovery Business Confidence Survey (n=98)

#### eDiscovery Business Metric Trajectory: Distribution of Revenue Across Customer Base

Increasing Unfluctuating Decreasing Do Not Know

| Winter 2024 (n=98)  |        | 36.7%            | 24.5% 4.1%          |            | 34.7%  |
|---------------------|--------|------------------|---------------------|------------|--------|
| Fall 2023 (n=59)    |        | 32.2%            | 28.8% 10.2%         |            | 28.8%  |
| Summer 2023 (n=65)  | 29     | .2%              | 29.2% 12.3%         |            | 29.2%  |
| Spring 2023 (n=67)  |        | 37.3%            | 28.4% 4.5%          |            | 29.9%  |
| Winter 2023 (n=57)  | 21.1%  | 31.6             | <mark>%</mark> 5.3% |            | 42.1%  |
| Fall 2022 (n=89)    | 3      | 0.3%             | 28.1% 4.5%          |            | 37.1%  |
| Summer 2022 (n=65)  | 26.2%  |                  | 35.4% 6.2%          |            | 32.3%  |
| Spring 2022 (n=46)  |        | 39.1%            | 28.3% 8.7%          |            | 23.9%  |
| Winter 2022 (n=43)  |        | 44.2%            |                     | 37.2% 4.7% | 14.0%  |
| Fall 2021 (n=67)    |        | 44.8%            | 25.4% 6.0           | 1%         | 23.9%  |
| Summer 2021 (n=80)  |        | 46.3%            | 20.0% 6.3%          |            | 27.5%  |
| Spring 2021 (n=93)  |        | 33.3%            | 25.8% 6.5%          |            | 34.4%  |
| Winter 2021 (n=54)  |        | 31.5%            | 31.5% 12.9%         |            | 24.1%  |
| Fall 2020 (n=74)    | 23.0%  | 27.0%            | 20.3%               |            | 29.7%  |
| Summer 2020 (n=89)  | 20.2%  | 27.0% 18         | .0%                 |            | 34.8%  |
| Spring 2020 (n=150) | 16.0%  | 30.0% 18.7       | 7%                  |            | 35.3%  |
| Winter 2020 (n=124) |        | 40.3%            | 25.8% 7.3%          |            | 26.6%  |
| Fall 2019 (n-140)   | 25.0%  | 25.7%            | 3.6%                |            | 45.7%  |
| Summer 2019 (n=156) |        | 30.8% 22.4       | 4% 4.5%             |            | 42.3%  |
| Spring 2019 (n=158) | 27.8   | <b>19.0% 6.3</b> | %                   |            | 46.8%  |
| Winter 2019 (n=69)  |        | 34.8% 15.9%      | 4.3%                |            | 44.9%  |
| 0.0                 | 0% 25. | 0% 50.           | 0% 7                | 5.0%       | 100.0% |
|                     |        |                  |                     |            |        |