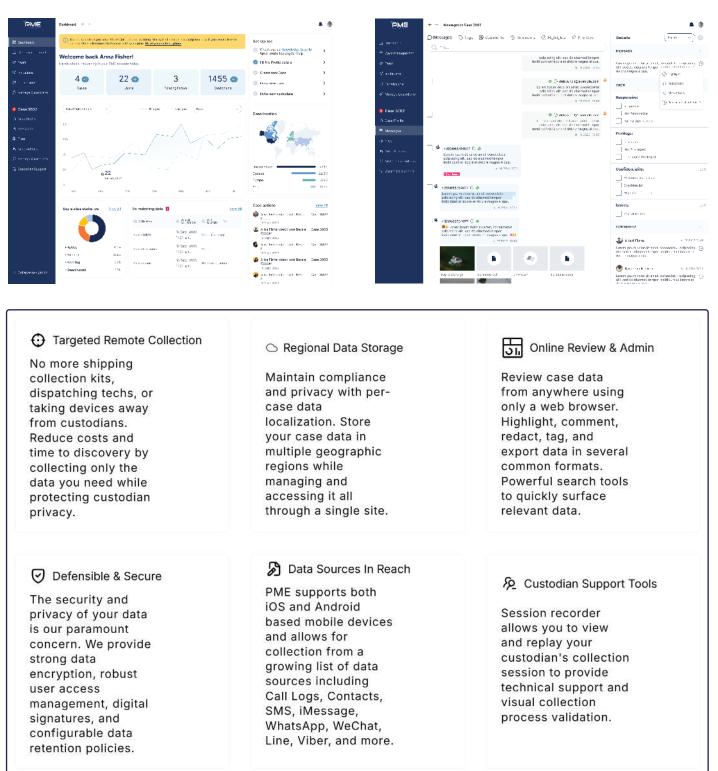

### Web-based Review

PME Review is your consolidated management and review platform for mobile data, email, and more. Simple to use search and markup tools are ideal for culling and EDA/ECA. Easily export your data in a variety of formats for continued processing in your data workflow.

 $\odot$ 

Strong Security and Data Governance Policies

Global data storage options to support your regulatory requirements. Ondemand provisioning

Review and mark-up messages, media, emails, contact, call logs, applications list, and more

Export data to PDF, csv, xml, rsmf files